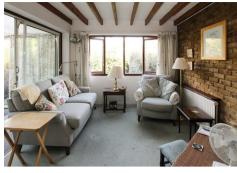

17 Nalla Gardens, Chelmsford, CMI 4AU

Requiring some modernisation, the accommodation comprises two double bedrooms, a bathroom, a large lounge/diner opening to a sunroom and conservatory, plus a fitted kitchen. To the rear is a good size unoverlooked garden, with mature shrubs and fruit trees, whilst the front garden offers excellent scope for off-street parking and gives access to the rear.