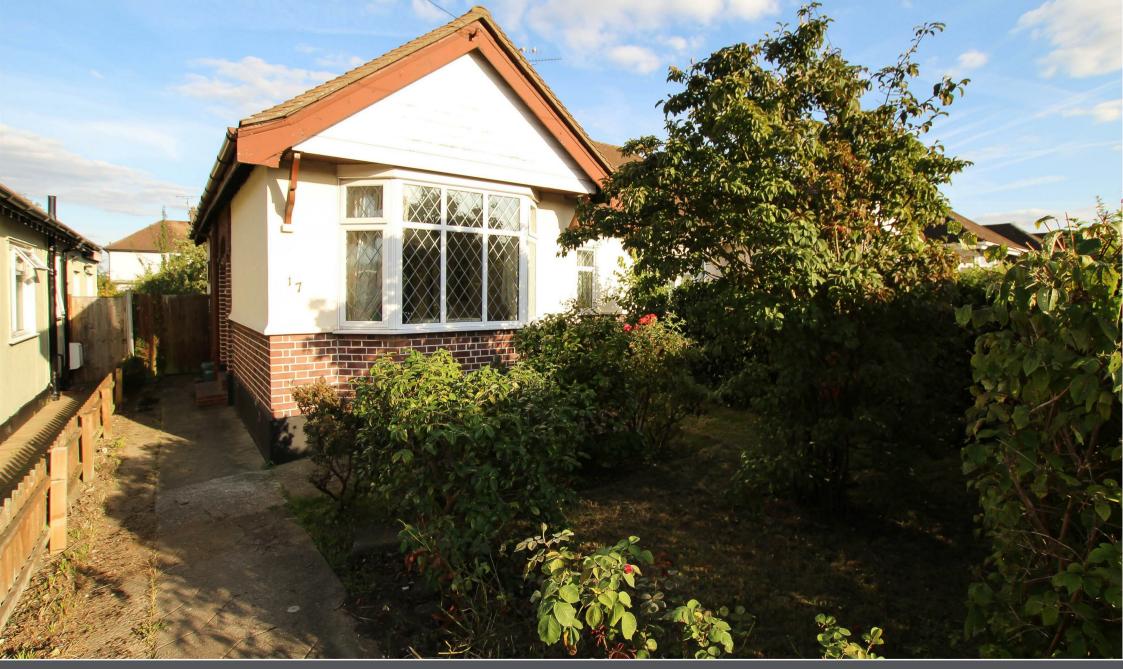

17 Nalla Gardens, Chelmsford, CMI 4AU

Requiring some modernisation, the accommodation comprises two double bedrooms, a bathroom, a large lounge/diner opening to a sunroom and conservatory, plus a fitted kitchen. To the rear is a good size unoverlooked garden, with mature shrubs and fruit trees, whilst the front garden offers excellent scope for off-street parking and gives access to the rear.

In our opinion, this bungalow offers a fantastic opportunity for further improvement and possible development, subject to planning permission.