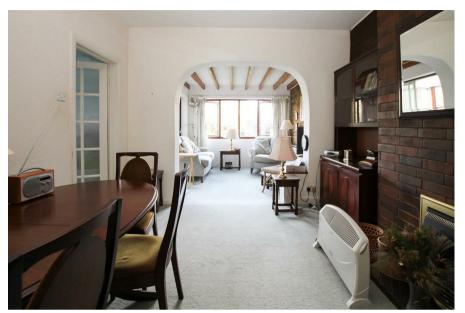

17 Nalla Gardens, Chelmsford, CMI 4AU

Requiring some modernisation, the accommodation comprises two double bedrooms, a bathroom, a large lounge/diner opening to a sunroom and conservatory, plus a fitted kitchen. To the rear is a good size unoverlooked garden, with mature shrubs and fruit trees, whilst the front garden offers excellent scope for off-street parking and gives access to the rear.