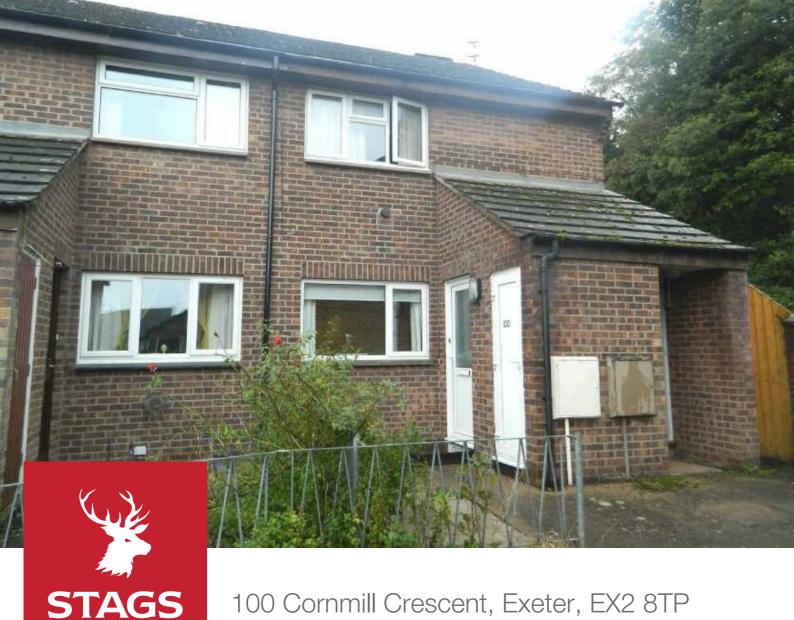

# 100 Cornmill Crescent, Exeter, EX2 8TP

A well presented ground floor unfurnished apartment in a quiet cul de sac position.

• One Bedroom Apartment • Garden & 2 Parking Spaces • Modern Kitchen & Bathroom • Popular Residential Area • Available Immediately • Tenant Fees Apply •

# DESCRIPTION

A spacious ground floor unfurnished apartment in a quiet cul de sac position . The accommodation comprises; entrance porch, sitting/dining room, modern bathroom and kitchen, one bedroom. Garden. Storage cupboards and lean-to. Two parking allocated parking spaces. Unfurnished. Electric heating. Newly painted throughout. Available immediately. Sorry no pets. EPC band D. Tenant Fees Apply.

# OUTSIDE

Enjoying a tucked away position within this popular residential area. Initially there is a paved path to the front door with a small front paved garden area. In addition there is a storage cupboard at the front of the property. To the rear of the property there is a paved and fenced garden with pedestrian gate leading to the two allocated parking spaces belonging to the property. Shed lean-to storage which runs the length of the property.