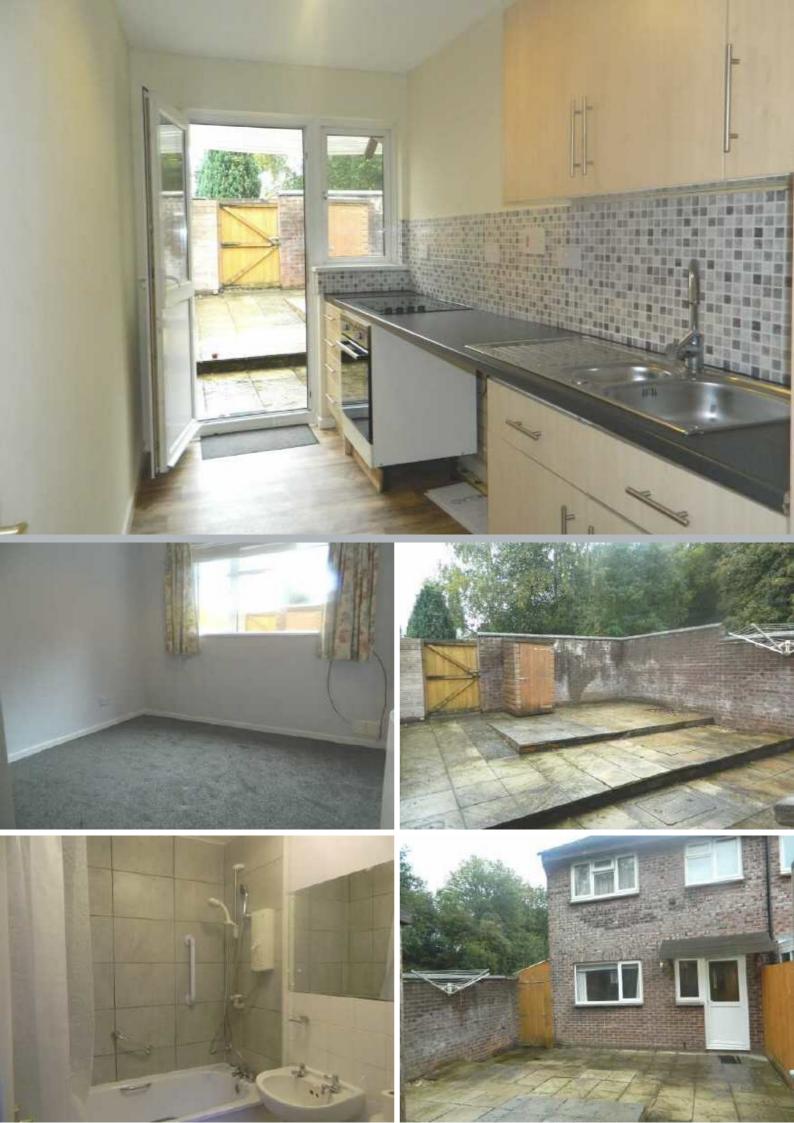

## **KITCHEN**

Modern kitchen fitted with light wood effect wall and base units. Stone effect worktops and mosaic style splashback. Fitted electric oven and hob. Space and plumbing for a washing machine, space for a fridge. Vinyl flooring glazed door leading to the paved garden.

# BATHROOM

Modern suite comprising; panel bath with electric shower over, wash basin and WC. Tiled splashback and vinyl flooring.

#### BEDROOM

Double room with recessed wardrobe and airing cupboard. Window to the rear overlooking the garden.

# OUTSIDE

Enjoying a tucked away position within this popular residential area. Initially there is a paved path to the front door with a small front paved garden area. In addition there is a storage cupboard at the front of the property. To the rear of the property there is a paved and fenced garden with pedestrian gate leading to the two allocated parking spaces belonging to the property. Shed lean-to storage which runs the length of the property.