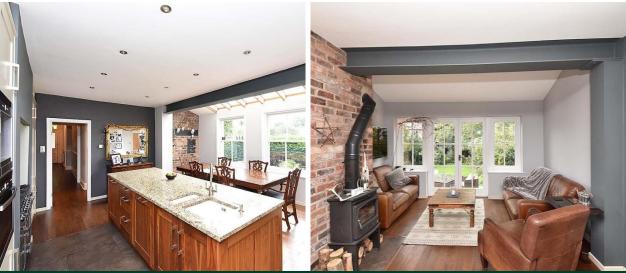

#### DIRECTIONS - SK9 5JA

From our Alderley Edge office proceed out to the village along the main London Road (A34) towards Wilmslow. Once reaching the Kings Arms roundabout take the second turning left into Bedells Lane. Take the first turning left into Chapel Lane. After a short distance turn left again into Fulshaw Avenue and No.8 will be found on the right hand side. Fulshaw Avenue is a delightful quiet road located off Chapel Lane. The property has been tastefully and sympathetically extended and renovated by the current owners offering well balanced spacious family accommodation. On the ground floor off the main hall is the impressive lounge with bay window and fire place opening to the family room. The living dining kitchen has bespoke handmade painted base and wall units, deep granite work surfaces and integrated appliances including range oven. The dining area has an attractive glazed roof and there are double doors off the sitting room to the rear garden with a cast iron multi fuel stove. In addition there is a cloakroom with wc and utility room/rear porch. Many period features has been retained including cornicing, deep skirting boards, panelled doors and solid natural oak flooring.