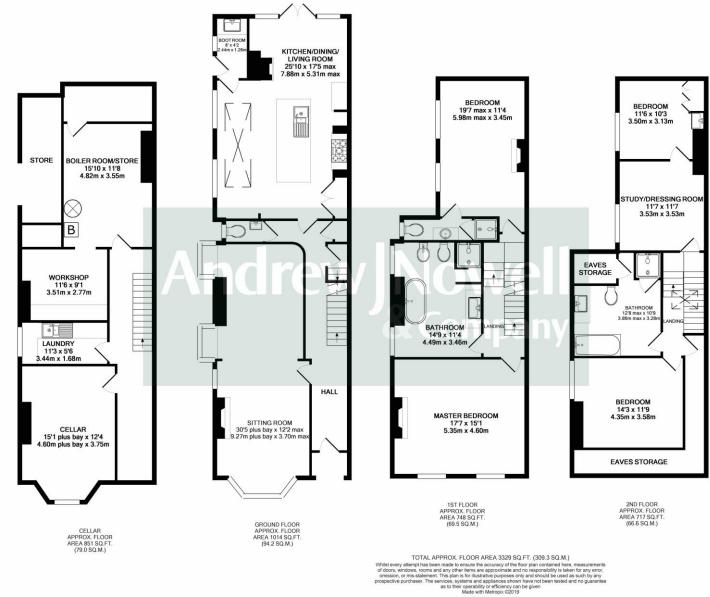

### 8 FULSHAW AVENUE, WILMSLOW, SK9 5JA

A charming extended and refurbished Victorian semi-detached property located in this highly desirable tranquil location with high quality fittings throughout.

- Covered porch
- Reception hall
- Cloakroom with wc
- Lounge
- Family room
- Living dining kitchen
- Utility room/rear porch

- Full cellars (which could be converted to provide additional accommodation).
- 4/5 bedrooms
- 3 bathrooms (1 en-suite)
- Good sized mature secluded gardens.
- Brick set driveway providing excellent parking.

#### DIRECTIONS - SK9 5JA

From our Alderley Edge office proceed out to the village along the main London Road (A34) towards Wilmslow. Once reaching the Kings Arms roundabout take the second turning left into Bedells Lane. Take the first turning left into Chapel Lane. After a short distance turn left again into Fulshaw Avenue and No.8 will be found on the right hand side. Fulshaw Avenue is a delightful quiet road located off Chapel Lane. The property has been tastefully and sympathetically extended and renovated by the current owners offering well balanced spacious family accommodation. On the ground floor off the main hall is the impressive lounge with bay window and fire place opening to the family room. The living dining kitchen has bespoke handmade painted base and wall units, deep granite work surfaces and integrated appliances including range oven. The dining area has an attractive glazed roof and there are double doors off the sitting room to the rear garden with a cast iron multi fuel stove. In addition there is a cloakroom with wc and utility room/rear porch. Many period features has been retained including cornicing, deep skirting boards, panelled doors and solid natural oak flooring.

On the first and second floors there are four/five bedrooms, three bathrooms (1 en-suite). There is a large family bathroom with high quality contemporary bespoke fittings and individual tiling.

The full cellars are currently unconverted and could provide additional accommodation subject to the necessary building regulations. The property benefits from a compressive gas heating system and to fully appreciate the full charm and appeal a personal inspection is highly recommended.