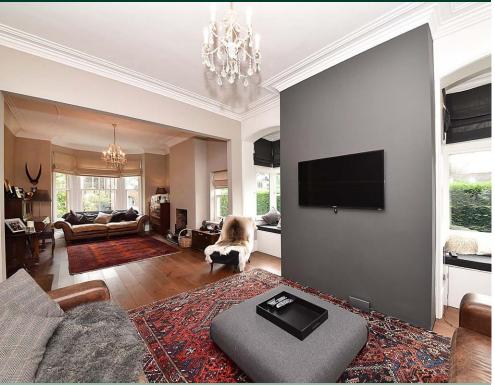

### 8 FULSHAW AVENUE, WILMSLOW, SK9 5JA

A charming extended and refurbished Victorian semi-detached property located in this highly desirable tranquil location with high quality fittings throughout.

- Covered porch
- Reception hall
- Cloakroom with wc
- Lounge
- Family room
- Living dining kitchen
- Utility room/rear porch

#### DIRECTIONS - SK9 5JA

From our Alderley Edge office proceed out to the village along the main London Road (A34) towards Wilmslow. Once reaching the Kings Arms roundabout take the second turning left into Bedells Lane. Take the first turning left into Chapel Lane. After a short distance turn left again into Fulshaw Avenue and No.8 will be found on the right hand side. Fulshaw Avenue is a delightful quiet road located off Chapel Lane. The property has been tastefully and sympathetically extended and renovated by the current owners offering well balanced spacious family accommodation. On the ground floor off the main hall is the impressive lounge with bay window and fire place opening to the family room. The living dining kitchen has bespoke handmade painted base and wall units, deep granite work surfaces and integrated appliances including range oven. The dining area has an attractive glazed roof and there are double doors off the sitting room to the rear garden with a cast iron multi fuel stove. In addition there is a cloakroom with wc and utility room/rear porch. Many period features has been retained including cornicing, deep skirting boards, panelled doors and solid natural oak flooring.