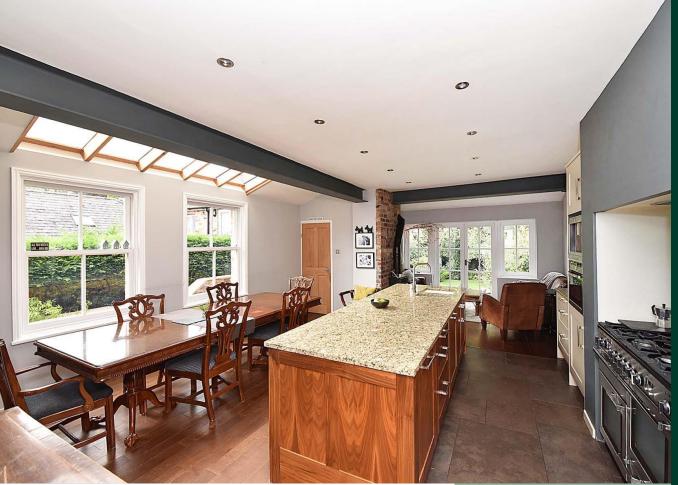

#### DIRECTIONS - SK9 5JA

From our Alderley Edge office proceed out to the village along the main London Road (A34) towards Wilmslow. Once reaching the Kings Arms roundabout take the second turning left into Bedells Lane. Take the first turning left into Chapel Lane. After a short distance turn left again into Fulshaw Avenue and No.8 will be found on the right hand side. Fulshaw Avenue is a delightful quiet road located off Chapel Lane. The property has been tastefully and sympathetically extended and renovated by the current owners offering well balanced spacious family accommodation. On the ground floor off the main hall is the impressive lounge with bay window and fire place opening to the family room. The living dining kitchen has bespoke handmade painted base and wall units, deep granite work surfaces and integrated appliances including range oven. The dining area has an attractive glazed roof and there are double doors off the sitting room to the rear garden with a cast iron multi fuel stove. In addition there is a cloakroom with wc and utility room/rear porch. Many period features has been retained including cornicing, deep skirting boards, panelled doors and solid natural oak flooring.