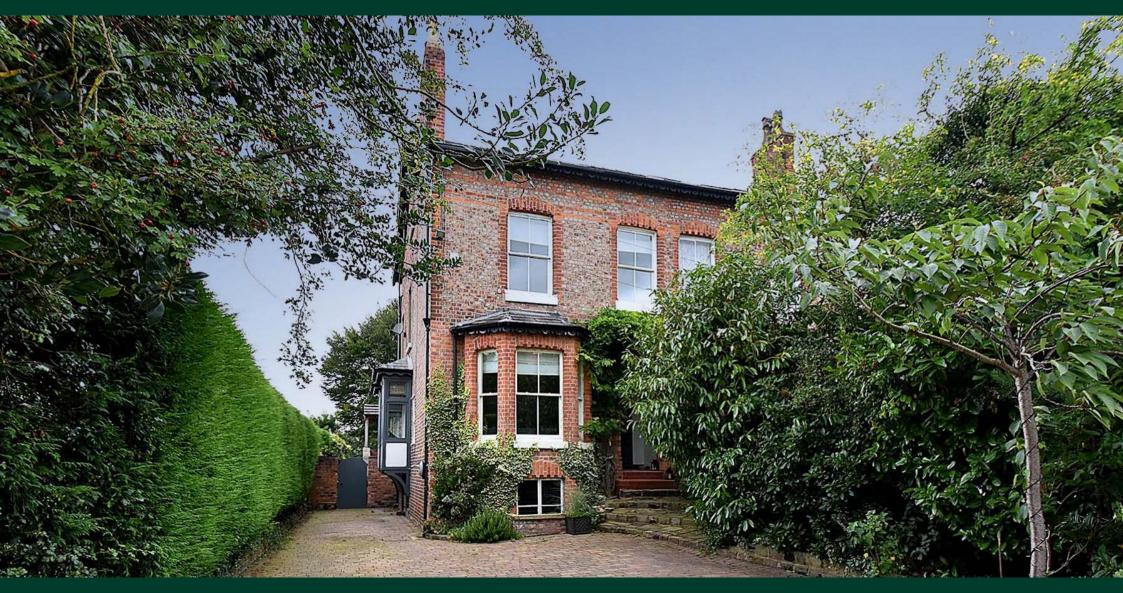

## 8 FULSHAW AVENUE WILMSLOW

Fulshaw Avenue is a highly desirable and sought after quiet and secluded road within a short walk of Wilmslow centre. The town offers an excellent range of shopping including supermarkets, stylish boutiques and fine restaurants. The area is renowned for its excellent schooling and there are delightful walks including the park land knows as The Carrs and nearby Alderley Edge and the well know beauty spot of historical importance. The motorway network system is within easy access as is Manchester International Airport local and computer rail links to Manchester and London.

### 8 FULSHAW AVENUE, WILMSLOW, SK9 5JA

A charming extended and refurbished Victorian semi-detached property located in this highly desirable tranquil location with high quality fittings throughout.

- Covered porch
- Reception hall
- Cloakroom with wc
- Lounge
- Family room
- Living dining kitchen
- Utility room/rear porch

#### DIRECTIONS - SK9 5JA

From our Alderley Edge office proceed out to the village along the main London Road (A34) towards Wilmslow. Once reaching the Kings Arms roundabout take the second turning left into Bedells Lane. Take the first turning left into Chapel Lane. After a short distance turn left again into Fulshaw Avenue and No.8 will be found on the right hand side. Fulshaw Avenue is a delightful quiet road located off Chapel Lane. The property has been tastefully and sympathetically extended and renovated by the current owners offering well balanced spacious family accommodation. On the ground floor off the main hall is the impressive lounge with bay window and fire place opening to the family room. The living dining kitchen has bespoke handmade painted base and wall units, deep granite work surfaces and integrated appliances including range oven. The dining area has an attractive glazed roof and there are double doors off the sitting room to the rear garden with a cast iron multi fuel stove. In addition there is a cloakroom with wc and utility room/rear porch. Many period features has been retained including cornicing, deep skirting boards, panelled doors and solid natural oak flooring.