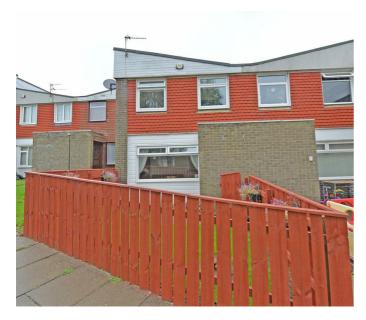

# 69 Ashford, Gateshead, NE9 6TG

£99,950

Immaculately presented terraced house situated on Ashford offering lovely open views to the front. the property is warmed via gas central heating and has the benefit of uPVC double glazing and a security alarm system. With solid oak flooring to the ground floor, the accommodation comprises: entrance hallway, living room, intrnal hallway with storage, dining/kitchen with an integrated oven and open access into the sun/garden room. The first floor landing provides access into the master bedroom with fitted storage, two further bedrooms and bathroom. There is a garden to the front which is laid to lawn and a low maintenance, patio paved garden to the rear. Viewings are highly recommended to appreciate this lovely home.

## **External**

There is a garden to the front which is laid to lawn and a low maintenance, paved garden to the rear.