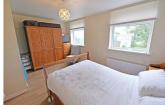

## **Master Bedroom**

14'10" x 9'8" (4.54 x 2.95)

Fitted storage, laminate flooring, double radiator, windows overlooking the front elevation offering lovely views.