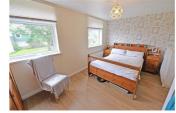

## **Master Bedroom**

14'10" x 9'8" (4.54 x 2.95)

Fitted storage, laminate flooring, double radiator, windows overlooking the front elevation offering lovely views.