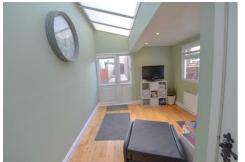

### Sun Room

13'8" x 9'9" (4.17 x 2.98)

Oak flooring, radiator, window overlooking the rear elevation and a uPVC exit door to the rear.