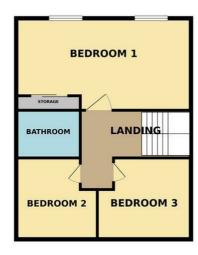

#### 1ST FLOOR

white every attempts used makes to enter the execution of the incorpant contained new, instantanton returns and doors, windows, rooms and any other items are approximate and no responsibility is taken for any error, omission or mis-statement. This plan is for illustrative purposes only and should be used as such by any prospective purchaser. The services, systems and againness shown have not been tested and no guarante as to their operability or efficiency can be given.

## **First Floor**

Landing with loft access.

## **Master Bedroom**

14'10" x 9'8" (4.54 x 2.95)

Fitted storage, laminate flooring, double radiator, windows overlooking the front elevation offering lovely views.

#### **Bedroom Two**

9'8" x 7'11" (2.97 x 2.43)

Laminate flooring, single radiator, window overlooking the rear elevation.

## **Bedroom Three**

9'8" x 6'8" (2.96 x 2.04)

Laminate flooring, single radiator, window overlooking the front elevation.

## **Bathroom**

Panelled bath with an electric shower over, pedestal hand wash basin, low level w/c, tiling to the walls and floor, towel warmer and extractor.