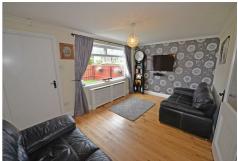

# Living room

14'10" x 9'8" (4.54 x 2.97)

Coving to the ceiling, oak flooring, radiator with a decorative cover, window overlooking the front aspect.