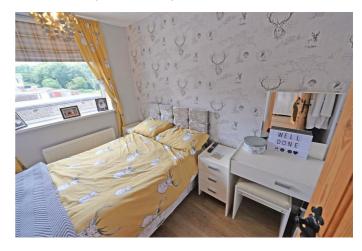

## **Master Bedroom**

14'10" x 9'8" (4.54 x 2.95)

Fitted storage, laminate flooring, double radiator, windows overlooking the front elevation offering lovely views.