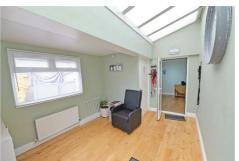

### Sun Room

13'8" x 9'9" (4.17 x 2.98)

Oak flooring, radiator, window overlooking the rear elevation and a uPVC exit door to the rear.