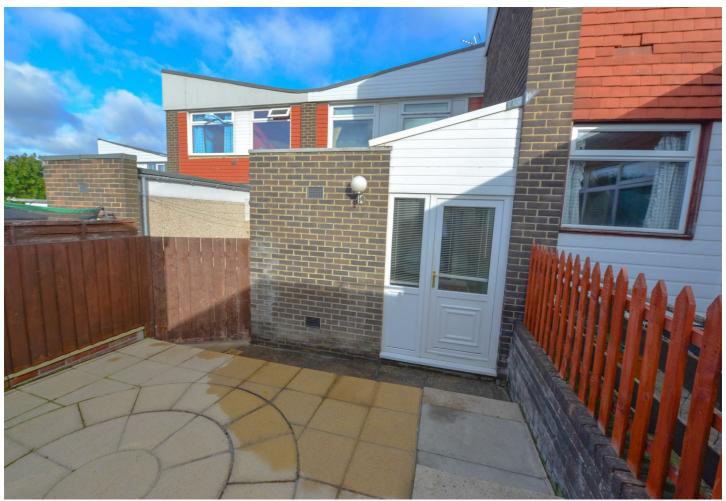

# 69 Ashford, Gateshead, NE9 6TG

£99,950

Immaculately presented terraced house situated on Ashford offering lovely open views to the front. the property is warmed via gas central heating and has the benefit of uPVC double glazing and a security alarm system. With solid oak flooring to the ground floor, the accommodation comprises: entrance hallway, living room, intrnal hallway with storage, dining/kitchen with an integrated oven and open access into the sun/garden room. The first floor landing provides access into the master bedroom with fitted storage, two further bedrooms and bathroom. There is a garden to the front which is laid to lawn and a low maintenance, patio paved garden to the rear. Viewings are highly recommended to appreciate this lovely home.

## **External**

There is a garden to the front which is laid to lawn and a low maintenance, paved garden to the rear.