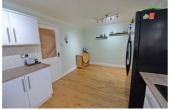

## **Dining Kitchen**

14'7" x 9'8" (4.45 x 2.96)

Base and eye level units with contrasting work surfaces, an integrated oven, ceramic hob and concealed cooker hood, single sink, plumbed for a dishwasher, partial tiling to the walls, oak flooring, window overlooking the rear aspect and access into the sun room.