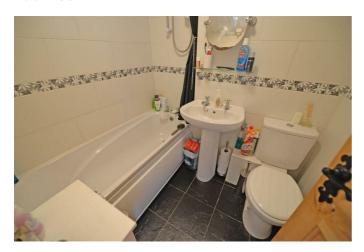

## **Bathroom**

Panelled bath with an electric shower over, pedestal hand wash basin, low level w/c, tiling to the walls and floor, towel warmer and extractor.