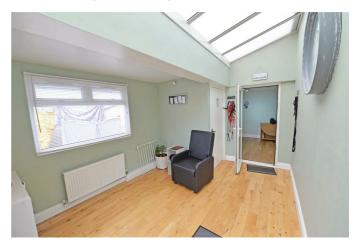

### Sun Room

13'8" x 9'9" (4.17 x 2.98)

Oak flooring, radiator, window overlooking the rear elevation and a uPVC exit door to the rear.