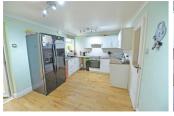

## **Dining Kitchen**

14'7" x 9'8" (4.45 x 2.96)

Base and eye level units with contrasting work surfaces, an integrated oven, ceramic hob and concealed cooker hood, single sink, plumbed for a dishwasher, partial tiling to the walls, oak flooring, window overlooking the rear aspect and access into the sun room.