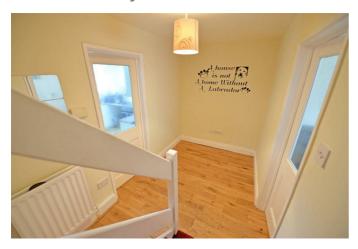

## **Internal Hallway**

With oak flooring, under stair storage, double radiator, staircase leading to the first floor.

## **First Floor**

Landing with loft access.