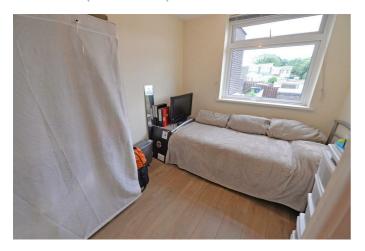

#### **Bedroom Two**

9'8" x 7'11" (2.97 x 2.43)

Laminate flooring, single radiator, window overlooking the rear elevation.

## **Bedroom Three**

9'8" x 6'8" (2.96 x 2.04)

Laminate flooring, single radiator, window overlooking the front elevation.