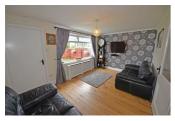

# Living room

14'10" x 9'8" (4.54 x 2.97)

Coving to the ceiling, oak flooring, radiator with a decorative cover, window overlooking the front aspect.