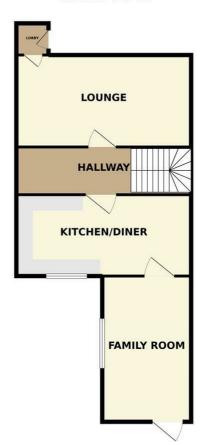

#### **GROUND FLOOR**

## **Entrance Hallway**

A uPVC front entrance door opens into the hallway which has oak flooring and provides access into the living room.

# Living room

14'10" x 9'8" (4.54 x 2.97)

Coving to the ceiling, oak flooring, radiator with a decorative cover, window overlooking the front aspect.

## **Internal Hallway**

With oak flooring, under stair storage, double radiator, staircase leading to the first floor.

## **Dining Kitchen**

14'7" x 9'8" (4.45 x 2.96)

Base and eye level units with contrasting work surfaces, an integrated oven, ceramic hob and concealed cooker hood, single sink, plumbed for a dishwasher, partial tiling to the walls, oak flooring, window overlooking the rear aspect and access into the sun room.

### Sun Room

13'8" x 9'9" (4.17 x 2.98)

Oak flooring, radiator, window overlooking the rear elevation and a uPVC exit door to the rear.

## **External**

There is a garden to the front which is laid to lawn and a low maintenance, paved garden to the rear.