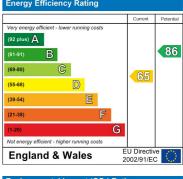

## **Energy Efficiency Graph**

| Environmental Impact (CO <sub>2</sub> ) Rating      |                         |           |
|-----------------------------------------------------|-------------------------|-----------|
|                                                     | Current                 | Potential |
| Very environmentally friendly - lower CO2 emissions |                         |           |
| (92 plus) 🔼                                         |                         |           |
| (81-91)                                             |                         | 84        |
| (69-80) C                                           |                         |           |
| (55-68)                                             | 60                      |           |
| (39-54)                                             |                         |           |
| (21-38) F                                           |                         |           |
| (1-20) G                                            |                         |           |
| Not environmentally friendly - higher CO2 emissions |                         |           |
|                                                     | U Directiv<br>002/91/E0 |           |