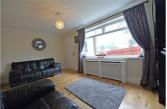

# Living room

14'10" x 9'8" (4.54 x 2.97)

Coving to the ceiling, oak flooring, radiator with a decorative cover, window overlooking the front aspect.