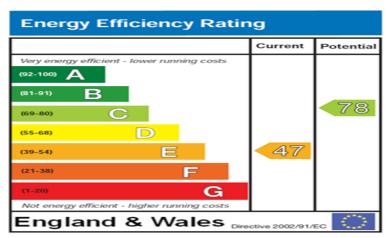

## 102 Broomfield Road, Earlsdon, Coventry, CV5 6JZ

The energy efficiency rating is a measure of the overall efficiency of a home. The higher the rating the more energy efficient the home is and the lower the fuel bills will be.