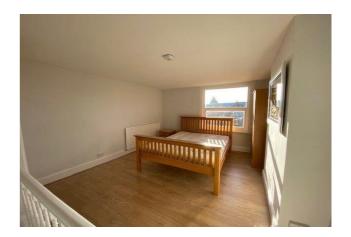

#### **Bedroom 1**

12'6 (3.66 M) approx. x 11'8 (3.35 M) approx. uPVC double glazed window to the front. Central heating radiator. Laminate floor. Wall mounted gas central heating boiler.