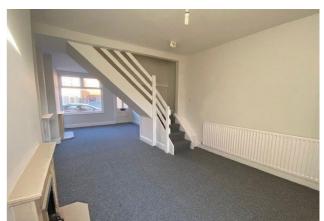

#### Lounge/Dining Area

26'10 (7.92 M) approx. x 8'4 (2.44 M) approx. uPVC double glazed window to the front. Two central heating radiators. Stairs to centre of room. uPVC double glazed window to the rear. Door into: