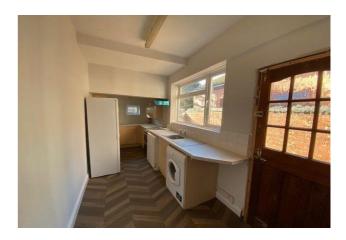

#### **Kitchen**

17'5 (5.18 M) approx. x 6'6 (1.83 M) approx.

Fitted with ample wall and base units in Beech with work surfaces over. Single drainer stainless steel sink.

Automatic washing machine. Two uPVC double glazed windows. Central heating radiator. Vinyl floor. UPVC double glazed door to the rear garden.