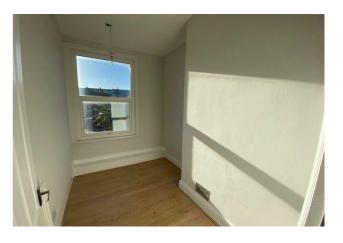

#### **Bedroom 2**

10'11 (3.05 M) approx. x 10'5 (3.05 M) approx. uPVC double glazed window. Laminate floor. Central heating radiator.