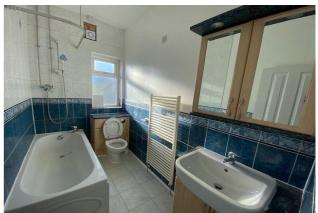

#### **Bathroom**

Fitted traditional whit suite comprising of panelled bath with shower over. Close coupled wc and vanity sink unit. Part tiled walls and floor. Heated towel rail.