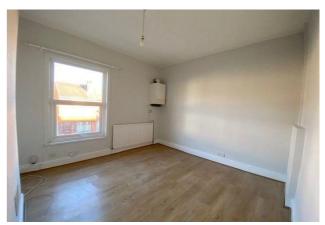

#### Lounge/Dining Area

26'10 (7.92 M) approx. x 8'4 (2.44 M) approx. uPVC double glazed window to the front. Two central heating radiators. Stairs to centre of room. uPVC double glazed window to the rear. Door into: