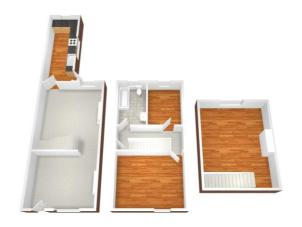

#### **Accommodation Comprising**

uPVC Double glazed door into:

#### Lounge/Dining Area

26'10 (7.92 M) approx. x 8'4 (2.44 M) approx. uPVC double glazed window to the front. Two central heating radiators. Stairs to centre of room. uPVC double glazed window to the rear. Door into:

#### **Kitchen**

17'5 (5.18 M) approx. x 6'6 (1.83 M) approx.

Fitted with ample wall and base units in Beech with work surfaces over. Single drainer stainless steel sink.

Automatic washing machine. Two uPVC double glazed windows. Central heating radiator. Vinyl floor. UPVC double glazed door to the rear garden.

# First Floor Landing

All rooms off.

#### **Bedroom 1**

12'6 (3.66 M) approx. x 11'8 (3.35 M) approx. uPVC double glazed window to the front. Central heating radiator. Laminate floor. Wall mounted gas central heating boiler.

#### **Bedroom 2**

10'11 (3.05 M) approx. x 10'5 (3.05 M) approx. uPVC double glazed window. Laminate floor. Central heating radiator.

#### **Bathroom**

Fitted traditional whit suite comprising of panelled bath with shower over. Close coupled wc and vanity sink unit. Part tiled walls and floor. Heated towel rail.

#### **Second Floor**

Stairs up to:

#### **Bedroom 3**

9'10 (2.74 M) (2.74 M) approx. x 6'4 (1.83 M) (1.83 M) approx.

uPVC double glazed window. Central heating radiator. Laminate floor. Built in over stairs storage cupboard. Wooden bed