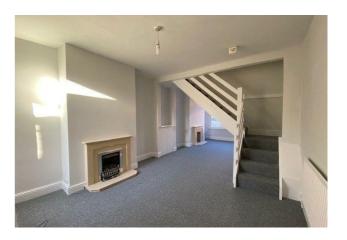

#### Lounge/Dining Area

26'10 (7.92 M) approx. x 8'4 (2.44 M) approx. uPVC double glazed window to the front. Two central heating radiators. Stairs to centre of room. uPVC double glazed window to the rear. Door into: