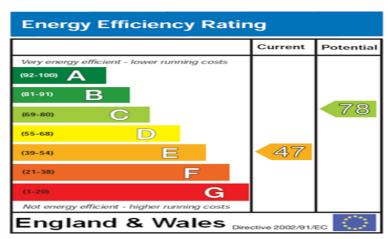

## 102 Broomfield Road, Earlsdon, Coventry, CV5 6JZ

The energy efficiency rating is a measure of the overall efficiency of a home. The higher the rating the more energy efficient the home is and the lower the fuel bills will be.