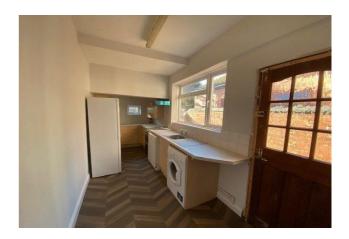

### **Kitchen**

17'5 (5.18 M) approx. x 6'6 (1.83 M) approx.

Fitted with ample wall and base units in Beech with work surfaces over. Single drainer stainless steel sink.

Automatic washing machine. Two uPVC double glazed windows. Central heating radiator. Vinyl floor. UPVC double glazed door to the rear garden.