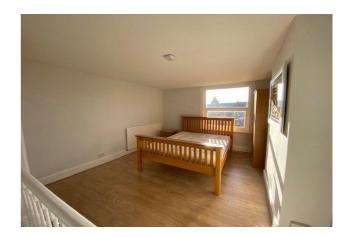

#### **Bedroom 1**

12'6 (3.66 M) approx. x 11'8 (3.35 M) approx. uPVC double glazed window to the front. Central heating radiator. Laminate floor. Wall mounted gas central heating boiler.