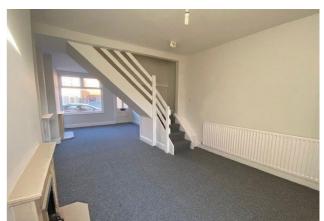

## Lounge/Dining Area

26'10 (7.92 M) approx. x 8'4 (2.44 M) approx. uPVC double glazed window to the front. Two central heating radiators. Stairs to centre of room. uPVC double glazed window to the rear. Door into: