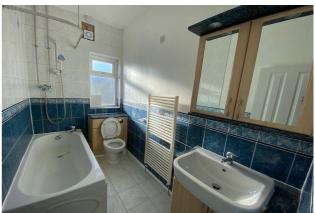

### **Bathroom**

Fitted traditional whit suite comprising of panelled bath with shower over. Close coupled wc and vanity sink unit. Part tiled walls and floor. Heated towel rail.