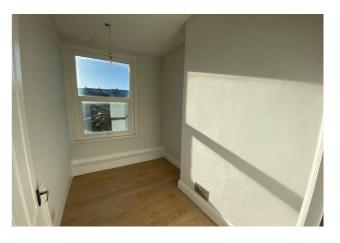

#### **Bedroom 3**

9'10 (2.74 M) (2.74 M) approx. x 6'4 (1.83 M) (1.83 M) approx.

uPVC double glazed window. Central heating radiator. Laminate floor. Built in over stairs storage cupboard. Wooden bed