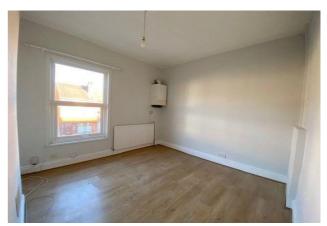

## Lounge/Dining Area

26'10 (7.92 M) approx. x 8'4 (2.44 M) approx. uPVC double glazed window to the front. Two central heating radiators. Stairs to centre of room. uPVC double glazed window to the rear. Door into: