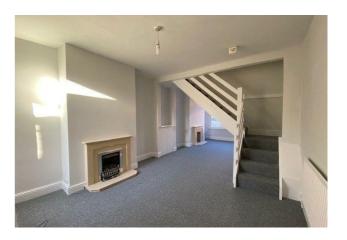

## Lounge/Dining Area

26'10 (7.92 M) approx. x 8'4 (2.44 M) approx. uPVC double glazed window to the front. Two central heating radiators. Stairs to centre of room. uPVC double glazed window to the rear. Door into: