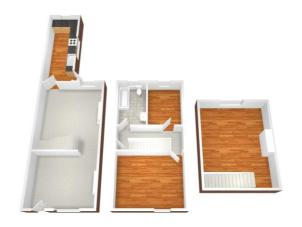

## 102 Broomfield Road, Earlsdon, Coventry, CV5 6JZ

Asking Price £1,050.00 p.c.m. Per Calendar Month

Traditional Terrace House
Three Bedrooms over 2 floors
Spacious Through Lounge with Dining Area
Fitted Kitchen
Fitted Bathroom To First Floor
uPVC double glazed and Gas centrally heated
Gardens to Front and Rear
Available Now

## **Accommodation Comprising**

uPVC Double glazed door into:

## Lounge/Dining Area

26'10 (7.92 M) approx. x 8'4 (2.44 M) approx. uPVC double glazed window to the front. Two central heating radiators. Stairs to centre of room. uPVC double glazed window to the rear. Door into:

### **Kitchen**

17'5 (5.18 M) approx. x 6'6 (1.83 M) approx.

Fitted with ample wall and base units in Beech with work surfaces over. Single drainer stainless steel sink.

Automatic washing machine. Two uPVC double glazed windows. Central heating radiator. Vinyl floor. UPVC double glazed door to the rear garden.

# First Floor Landing

All rooms off.

#### **Bedroom 1**

12'6 (3.66 M) approx. x 11'8 (3.35 M) approx. uPVC double glazed window to the front. Central heating radiator. Laminate floor. Wall mounted gas central heating boiler.

## **Bedroom 2**

10'11 (3.05 M) approx. x 10'5 (3.05 M) approx. uPVC double glazed window. Laminate floor. Central heating radiator.

### **Bathroom**

Fitted traditional whit suite comprising of panelled bath with shower over. Close coupled wc and vanity sink unit. Part tiled walls and floor. Heated towel rail.

## Second Floor

Stairs up to:

#### **Bedroom 3**

9'10 (2.74 M) (2.74 M) approx. x 6'4 (1.83 M) (1.83 M) approx.

uPVC double glazed window. Central heating radiator. Laminate floor. Built in over stairs storage cupboard. Wooden bed