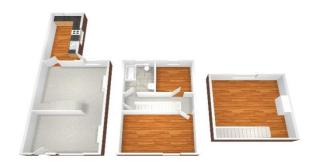

## 102 Broomfield Road, Earlsdon, Coventry, CV5 6JZ

Asking Price £1,050.00 p.c.m. Per Calendar Month

Traditional Terrace House
Three Bedrooms over 2 floors
Spacious Through Lounge with Dining Area
Fitted Kitchen
Fitted Bathroom To First Floor
uPVC double glazed and Gas centrally heated
Gardens to Front and Rear
Available Now

## **Accommodation Comprising**

uPVC Double glazed door into:

## Lounge/Dining Area

26'10 (7.92 M) approx. x 8'4 (2.44 M) approx. uPVC double glazed window to the front. Two central heating radiators. Stairs to centre of room. uPVC double glazed window to the rear. Door into:

### **Kitchen**

17'5 (5.18 M) approx. x 6'6 (1.83 M) approx.

Fitted with ample wall and base units in Beech with work surfaces over. Single drainer stainless steel sink.

Automatic washing machine. Two uPVC double glazed windows. Central heating radiator. Vinyl floor. UPVC double glazed door to the rear garden.

# First Floor Landing

All rooms off.

#### **Bedroom 1**

12'6 (3.66 M) approx. x 11'8 (3.35 M) approx. uPVC double glazed window to the front. Central heating radiator. Laminate floor. Wall mounted gas central heating boiler.

## **Bedroom 2**

10'11 (3.05 M) approx. x 10'5 (3.05 M) approx. uPVC double glazed window. Laminate floor. Central heating radiator.

### **Bathroom**

Fitted traditional whit suite comprising of panelled bath with shower over. Close coupled wc and vanity sink unit. Part tiled walls and floor. Heated towel rail.

## Second Floor

Stairs up to:

#### **Bedroom 3**

9'10 (2.74 M) (2.74 M) approx. x 6'4 (1.83 M) (1.83 M) approx.

uPVC double glazed window. Central heating radiator. Laminate floor. Built in over stairs storage cupboard. Wooden bed