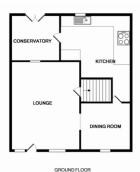

LOUNGE 17  $^{\circ}$  06" x 11' 11" (5.33m x 3.63m) Spacious beamed room with feature inglenook fireplace with bressumer. Window to the front aspect.

DINING AREA 9' 00"  $\times$  8' 10" (2.74m  $\times$  2.69m) Window to the front aspect.

KITCHEN 8' 02" max x 7' 07" max (2.49m x 2.31m) Well fitted kitchen comprising of wall and base units with work surfaces over. Window to the rear aspect. With washing machine & fridge/freezer.

GARDEN ROOM 8' 06"  $\times$  7' 08" (2.59m  $\times$  2.34m) Bright room with french doors to the garden.