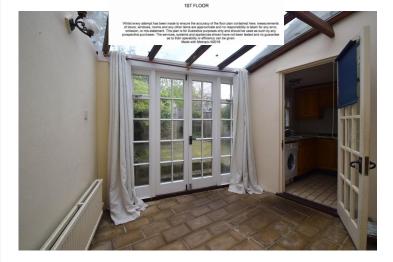

KITCHEN 8' 02" max x 7' 07" max (2.49m x 2.31m) Well fitted kitchen comprising of wall and base units with work surfaces over. Window to the rear aspect. With washing machine & fridge/freezer.

GARDEN ROOM 8' 06"  $\times$  7' 08" (2.59m  $\times$  2.34m) Bright room with french doors to the garden.