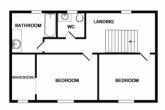

#### FIRST FLOOR LANDING

BEDROOM 1 12' 09"  $\times$  10' 08" (3.89m  $\times$  3.25m) Spacious room with window to the front aspect.

ENSUITE DRESSING ROOM Useful dressing room with window to the front aspect.

BEDROOM 2 10' 08"  $\times$  9' 02" (3.25m  $\times$  2.79m) Spacious room with window to the front aspect.

BATHROOM Bright bathroom with a corner bath and shower attachment over, low level WC and pedestal sink.