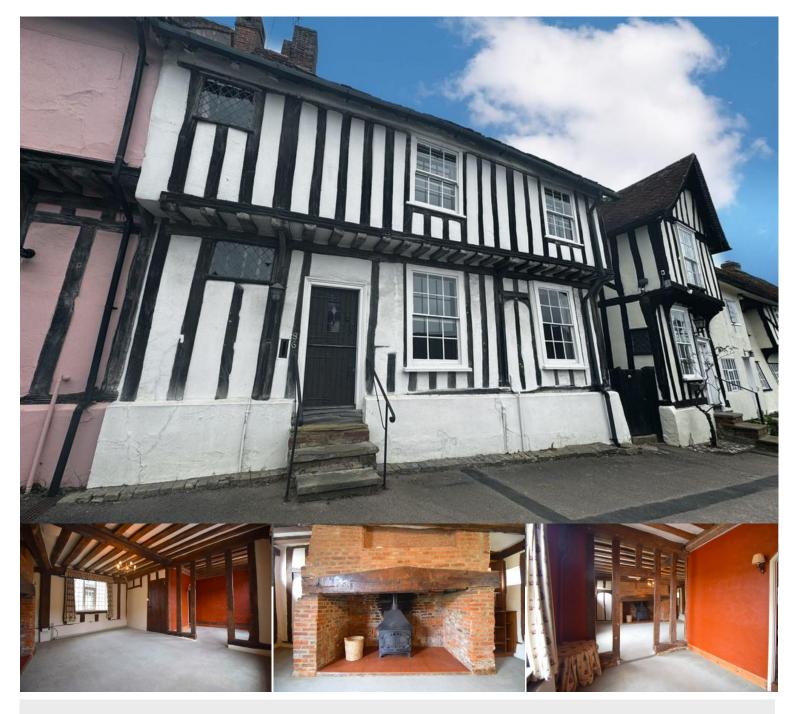

# Church Street | Lavenham | CO10 9QT

Delightful Grade II listed cottage with 2 DOUBLE BEDROOMS in the centre of the ever popular village of Lavenham. Character beamed lounge with a dining area and feature inglenook fireplace, kitchen, dressing room off of the master bedroom and a charming garden room/study. Secluded garden.

## £1,250 pcm

- Grade II Listed Cottage
- Lounge With Fantastic
  Inglenook Fireplace
- Dining Room
- Kitchen & Garden Room
- 2 Double Bedrooms
- Master Bedroom With Dressing Room

Approximate Room Sizes

LOUNGE 17  $^{\circ}$  06" x 11' 11" (5.33m x 3.63m) Spacious beamed room with feature inglenook fireplace with bressumer. Window to the front aspect.

DINING AREA 9' 00"  $\times$  8' 10" (2.74m  $\times$  2.69m) Window to the front aspect.

KITCHEN 8' 02" max x 7' 07" max (2.49m x 2.31m) Well fitted kitchen comprising of wall and base units with work surfaces over. Window to the rear aspect. With washing machine & fridge/freezer.

GARDEN ROOM 8' 06"  $\times$  7' 08" (2.59m  $\times$  2.34m) Bright room with french doors to the garden.