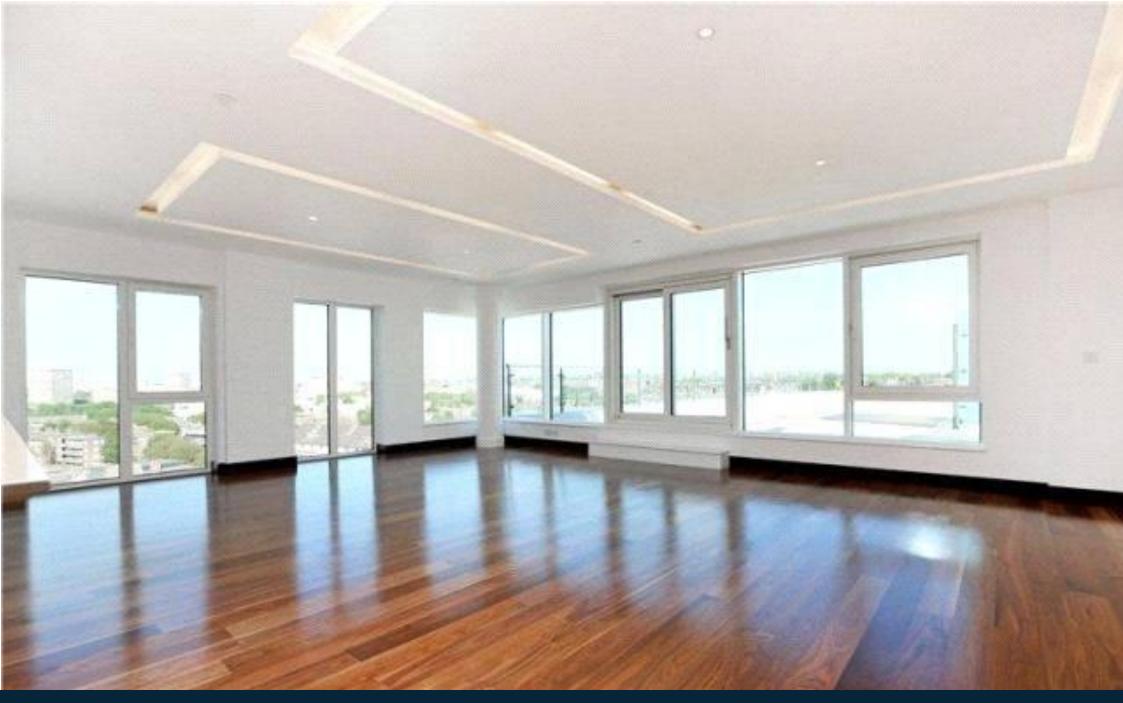

## **DESCRIPTION**

A stunning 3 bedroom apartment with 61ft private roof terrace.

Flotilla House presents the latest apartments at Battersea Reach overlooking the River Thames, set within a landscaped parkland. The apartments have been designed with a contemporary specification & level of finishing. The living spaces include large areas of glazing to enhance natural daylight.

#### **KEY FEATURES**

- 3 Bedroom Apartment
- Elite Level Specification
- Stunning Open-Plan Reception