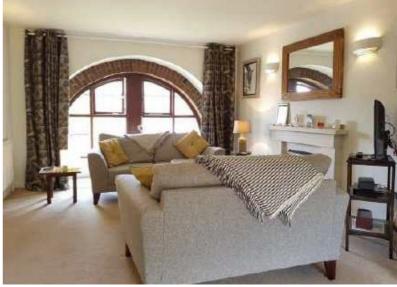

### SITTING/FAMILY ROOM

This reception room is light with a natural divide providing two separate areas; the living room overlooks the front of the proeprty and the family room has double doors with windows either side opening to the rear garden.