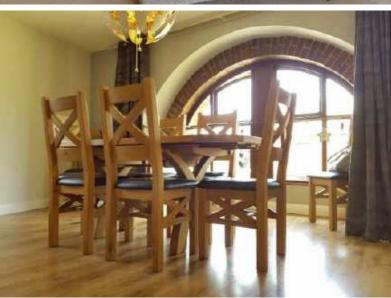

#### DINING HALL

Opening through to the living accommodation. Wooden flooring.

### SITTING/FAMILY ROOM

This reception room is light with a natural divide providing two separate areas; the living room overlooks the front of the proeprty and the family room has double doors with windows either side opening to the rear garden.