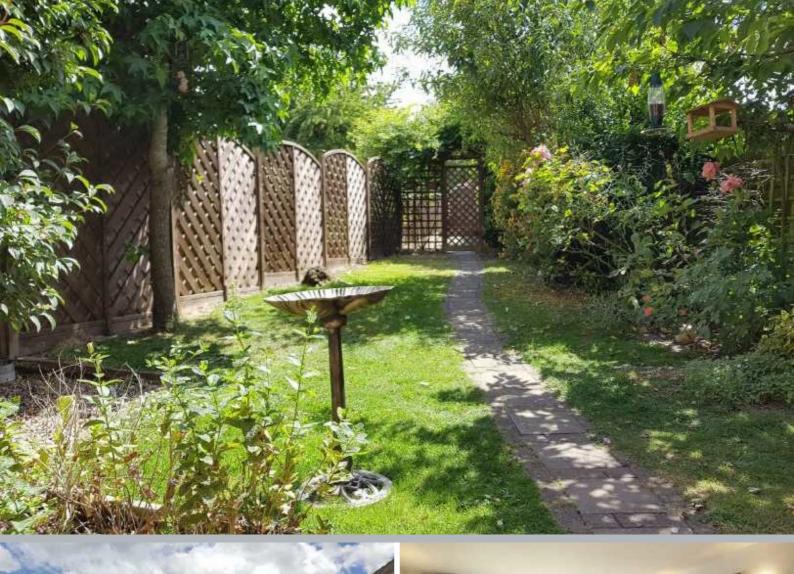

## **OUTSIDE**

To the rear of the property is a delightful enclosed cottage-style garden with paved patio providing a pleasant seating area. The garden is laid mainly to lawn with well stocked borders. Gate access to a gravelled parking area and communal grounds immediately to the rear of the property. To the front of the property is a well maintained communal courtyard and level area of lawn.