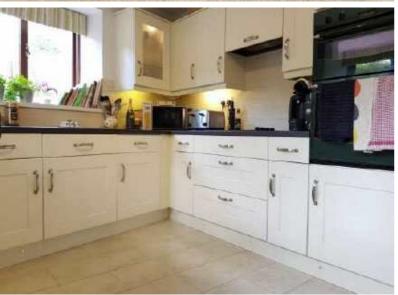

#### **KITCHEN**

The dual aspect kitchen comprises a range of cream shaker-style wall and base units, 4-ring electric hob, built-in double oven and an integrated fridge and slimline dishwasher. Tiled flooring, Door to rear garden.