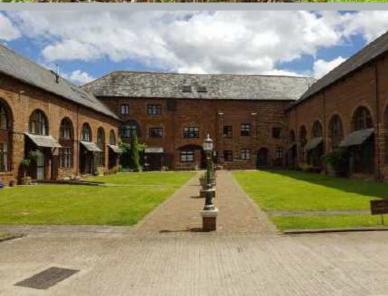

## **OUTSIDE**

To the rear of the property is a delightful enclosed cottage-style garden with paved patio providing a pleasant seating area. The garden is laid mainly to lawn with well stocked borders. Gate access to a gravelled parking area and communal grounds immediately to the rear of the property. To the front of the property is a well maintained communal courtyard and level area of lawn.