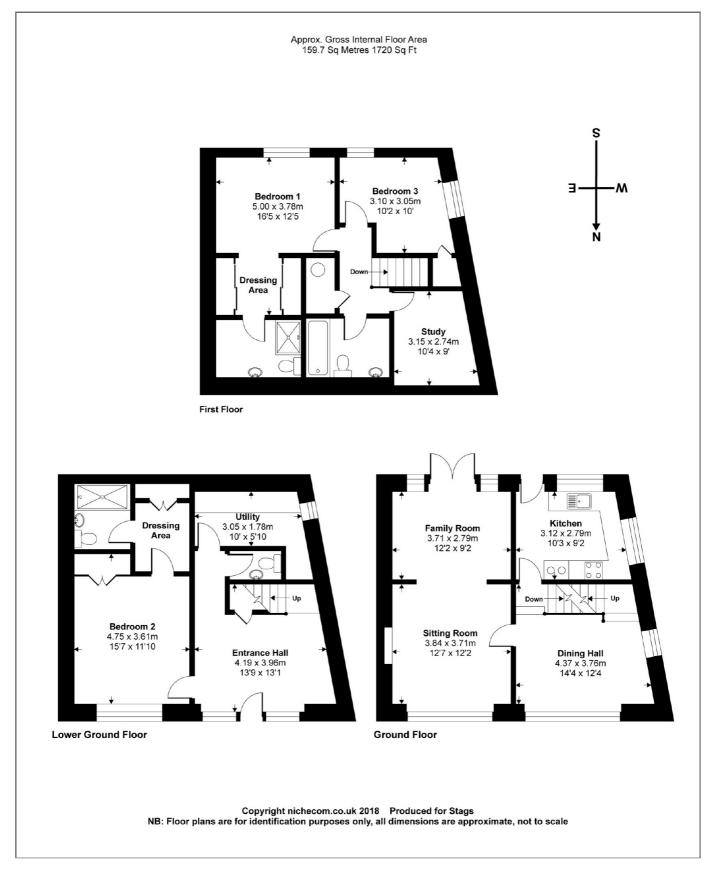

# **ACCOMMODATION**

Rear door leading to

## **ENTRANCE HALL**

Spacious hall with storage cupboards and hanging space. Stairs to the first floor.

#### **BEDROOM 2**

Double room, window to the front aspect, carpet, door to

#### DRESSING AREA

Built in wardrobes, carpet, door to

### **EN-SUITE SHOWER ROOM**

Shower cubicle with electric shower, WC and wash hand basin.

#### UTILITY ROOM

Range of units, space and plumbing for washing machine, space for tumble dryer.

#### **CLOAK ROOM**

Wash hand basin and WC.

# FIRST FLOOR

#### DINING HALL

Opening through to the living accommodation. Wooden flooring.

#### **KITCHEN**

The dual aspect kitchen comprises a range of cream shaker-style wall and base units, 4-ring electric hob, built-in double oven and an integrated fridge and slimline dishwasher. Tiled flooring, Door to rear garden.

### SITTING/FAMILY ROOM

This reception room is light with a natural divide providing two separate areas; the living room overlooks the front of the proeprty and the family room has double doors with windows either side opening to the rear garden.

## SECOND FLOOR

### **BEDROOM 1**

Double bedroom which overlooks the rear garden, carpet, steps leading to

## DRESSING AREA

Fitted with two double wardrobes, carpet,

# **EN-SUITE SHOWER ROOM**

Double width shower cubicle with electric shower. Wash hand basin and WC.

## **BEDROOM 3**

Double room and dual aspect with a built-in wardrobe. Carpet.

### **FAMILY BATHROOM**

Bathroom suite comprising: bath, WC and wash hand basin.

## **STUDY**

Carpet,