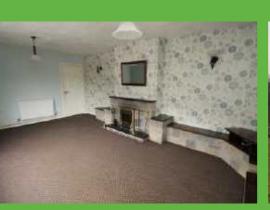

## **LOUNGE**

Having a fireplace, window to the front with views, window to the side and radiator.