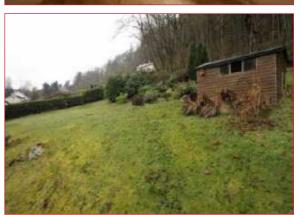

#### VIEWS FROM THE PROPERTY

The property enjoys views over the Ceiriog Valley.

#### **ADDITIONAL PHOTO**

#### **GARDENS**

The property has parking to the front and a gravelled pathway leading up to the bungalow with shrubbed beds. There is a good sized paved patio area to the side leading to the rear garden, which is elevated and mainly laid to lawn.