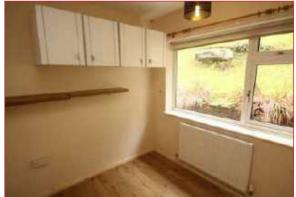

#### **KITCHEN**

Fitted with a range of base and wall units, window to the rear, part glazed door to the side.

**INNER HALL** 