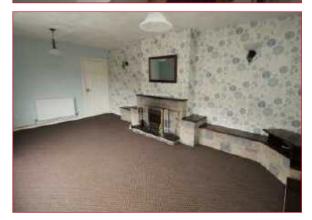

## **LOUNGE**

Having a fireplace, window to the front with views, window to the side and radiator.