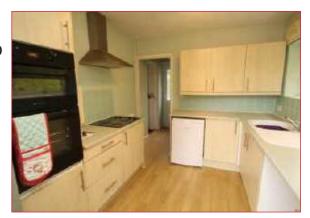

#### **KITCHEN**

Fitted with a range of base and wall units, window to the rear, part glazed door to the side.

**INNER HALL** 