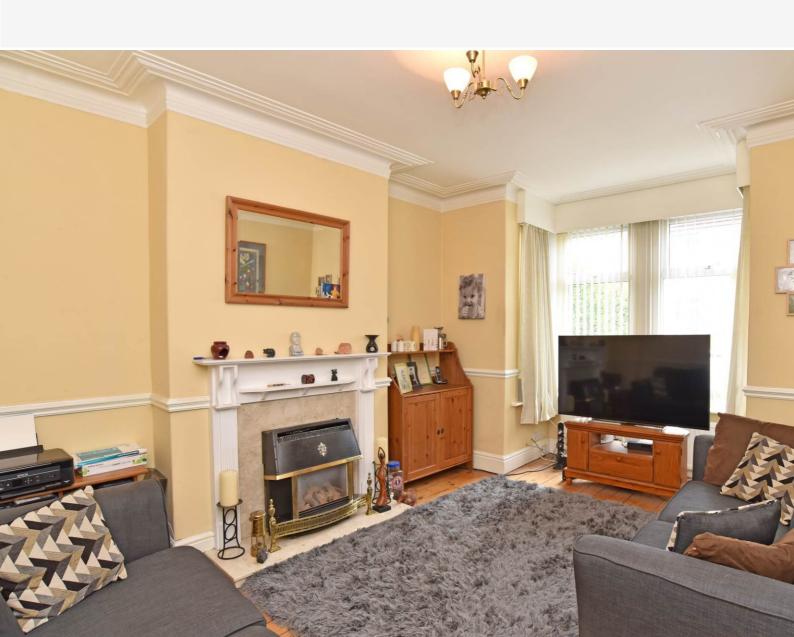

# GROUND FLOOR SITTING ROOM

A spacious reception room with bay window to front and stripped wood flooring.