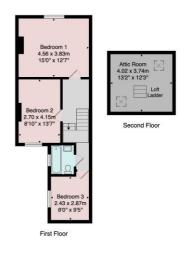

This excellent home has the advantage of three double bedrooms, bathroom, large attic room access via a pull-down ladder, plus two good-sized reception rooms and well-equipped kitchen. To the rear of the property there is a good-sized courtyard garden and two useful store rooms.

## FIRST FLOOR BEDROOM 1

A very spacious master bedroom with window to front.

#### **BEDROOM 2**

A further double bedroom with window to rear and fitted shelving.

#### **BEDROOM 3**

A third double bedroom with window to side.

# SECOND FLOOR LOFT ROOM

Accessed by a wooden pull-down ladder. A very goodsized room with skylight windows to front and rear and carpeted floor. Access to eaves storage space.