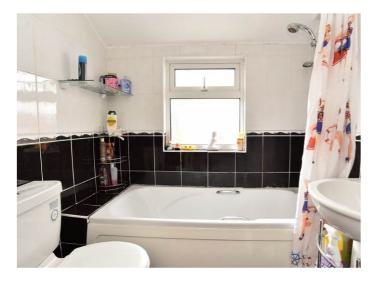

#### **BATHROOM**

White suite comprising low-flush WC, washbasin and bath with shower above. Window to side and heated towel rail.