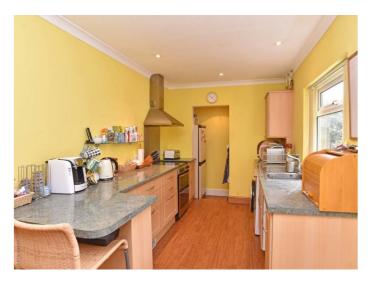

#### **KITCHEN**

Range of wall and base units. Point for cooker with extractor hood above, plumbing for washing machine. Under-stairs storage cupboard. Window to side and exterior door to rear.