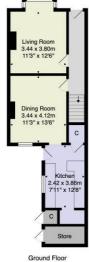

# GROUND FLOOR SITTING ROOM

A spacious reception room with bay window to front and stripped wood flooring.

#### **DINING ROOM**

A further reception room with window to rear and wood flooring.

#### **KITCHEN**

Range of wall and base units. Point for cooker with extractor hood above, plumbing for washing machine. Under-stairs storage cupboard. Window to side and exterior door to rear.