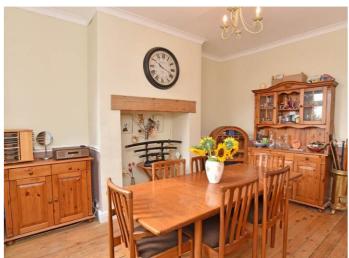

#### **DINING ROOM**

A further reception room with window to rear and wood flooring.