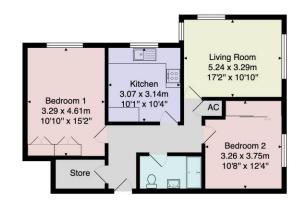

The property provides generous accommodation with two good-sized double bedrooms, modern shower room, dining kitchen, and generous reception room with large windows overlooking the Stray. The apartment forms part of a small development of just 12 apartments with a residents' parking area and its own single garage.

#### TENURE

Leasehold. Each apartment owner holds a one-twelfth share of the Freehold.

Council Tax Band - C

Total Area: 68.5 m<sup>2</sup> ... 737 ft<sup>2</sup> All measurements are approximate and for display purposes only. No liability is accepted by either the agency or Box Property Solutions Ltd as to the exact measurements of the rooms. Box Property Solutions Ltd retains the copyright on this plan and allows agents to use it with agreed permission. Copyright 2017 Ac2