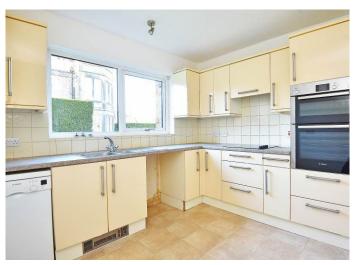

#### **KITCHEN**

Having a range of modern wall and base units and work surfaces with inset sink. Electric hob with extractor hood above, integrated electric double oven, plumbing for washing machine and slim-line dishwasher. Large window overlooking the attractive communal gardens.