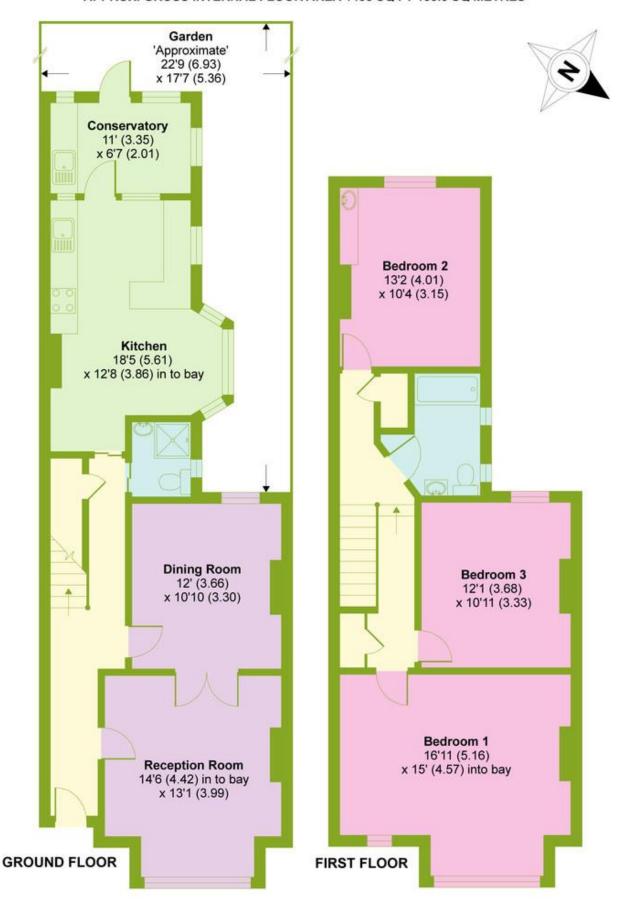

## Mannock Road, London, N22 6AA

APPROX. GROSS INTERNAL FLOOR AREA 1435 SQ FT 133.3 SQ METRES

Whilst every attempt has been made to ensure the accuracy of the floor plan contained here, measurements of doors, windows and rooms are approximate and no responsibility is taken for any error, omission or misstatement. These plans are for representation purposes only as defined by RICS Code of Measuring Practice and should be used as such by any prospective purchaser. Specifically no guarantee is given on the total square footage of the property if quoted on this plan. Any figure given is for initial guidance only and should not be relied on as a basis of valuation.