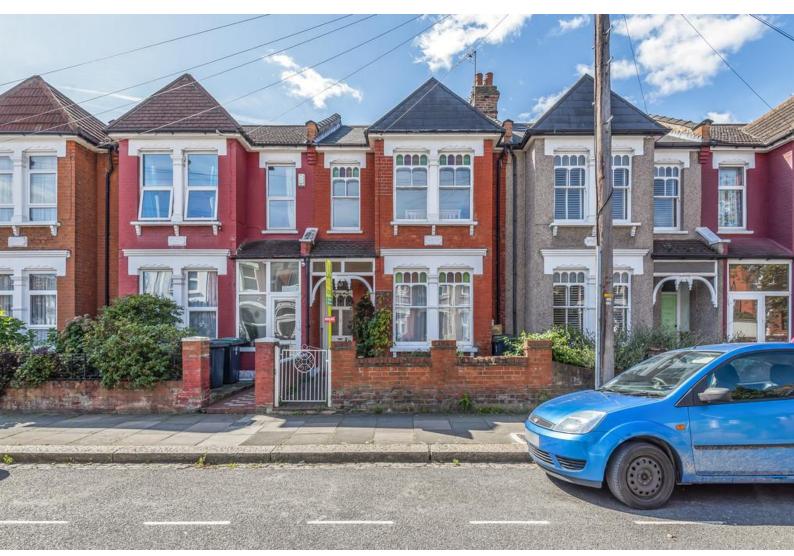

## Mannock Road, N22 6AA

## £730,000 FREEHOLD

A stunning three bedroom mid-terrace family house located on a safe, family-friendly cul-de-sac with no through traffic and pedestrian access to the High Road shops without having to cross any roads as route is along public footpaths. The property is offered in excellent condition with an exciting blend of modern contemporary with a flair of sophistication. The ground floor benefits from a through lounge, downstairs shower room, stunning kitchen/diner, conservatory with access to a picturesque rear garden. The first floor boasts three good size bedrooms and a family bathroom. Mannock Road is ideally situated for the vibrant Wood Green shopping area with all its bars and restaurants and with easy access to Turnpike Lane and Wood Green Underground Station and multiple bus routes. The iconic Westbury Gastro Pub and Restaurant (Westbury Avenue) as well as the green open spaces of Belmont Park with access to both Lordship Recreation grounds and Downhill's Park are all close by.

T: 0208 888 0022 E: turnpikelane@wilkinsonbyrne.com W: www.wilkinsonbyrne.com

These particulars, whilst believed to be accurate set out as a general outline only for guidance and do not constitute any part of an offer or contract. Intending purchasers should not rely on them as fittings. Room sizes should not be relied upon for carpets and furnishings. The measurements given are approximate. No person in this firm's employment has the authority to make or give any representation or warranty in respect of the property.