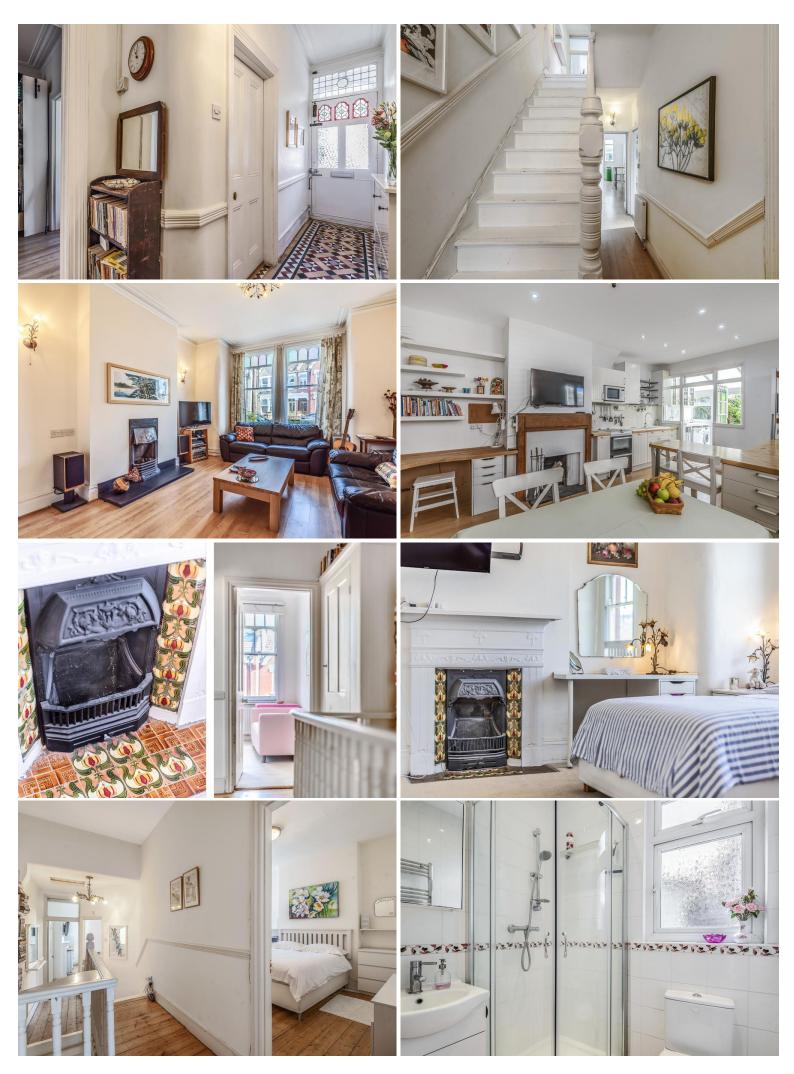

## £730,000 FREEHOLD

A stunning three bedroom mid-terrace family house located on a safe, family-friendly cul-de-sac with no through traffic and pedestrian access to the High Road shops without having to cross any roads as route is along public footpaths. The property is offered in excellent condition with an exciting blend of modern contemporary with a flair of sophistication. The ground floor benefits from a through lounge, downstairs shower room, stunning kitchen/diner, conservatory with access to a picturesque rear garden. The first floor boasts three good size bedrooms and a family bathroom. Mannock Road is ideally situated for the vibrant Wood Green shopping area with all its bars and restaurants and with easy access to Turnpike Lane and Wood Green Underground Station and multiple bus routes. The iconic Westbury Gastro Pub and Restaurant (Westbury Avenue) as well as the green open spaces of Belmont Park with access to both Lordship Recreation grounds and Downhill's Park are all close by.