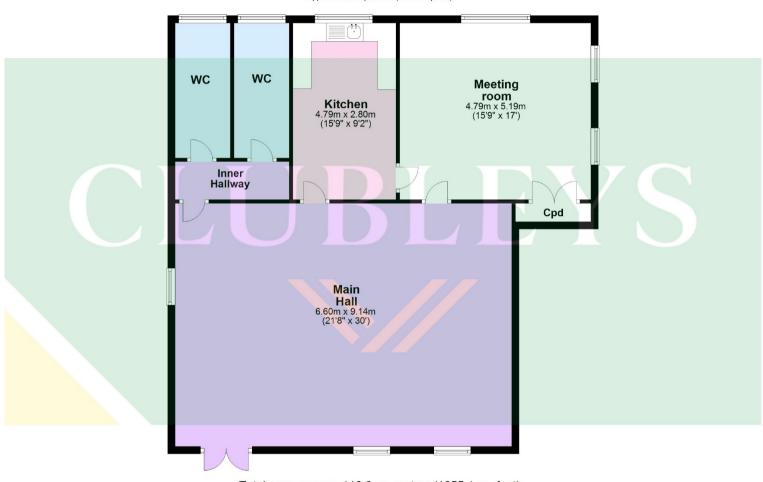

#### Floor Plan

This plan is for illustrative purposes only

## Ground Floor

Approx. 116.6 sq. metres (1255.1 sq. feet)

Total area: approx. 116.6 sq. metres (1255.1 sq. feet)

This plan is for illustrative purposes only. Plan produced using PlanUp.

Chartered Surveyors, Estate Agents, Letting Agents & Auctioneers