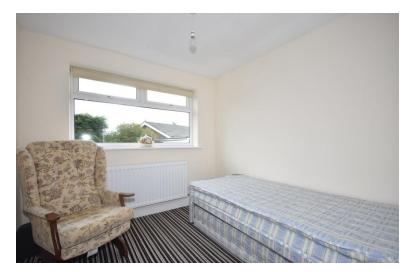

INNER HALL With access to the loft.

BEDROOM ONE 13' 5" x 7' 11" (4.09m x 2.41m) Central heating radiator and a window to the rear elevation.

BEDROOM TWO 8' 5" x 8' 6" (2.57m x 2.59m) Central heating radiator and a window to the rear elevation. Door to Conservatory.