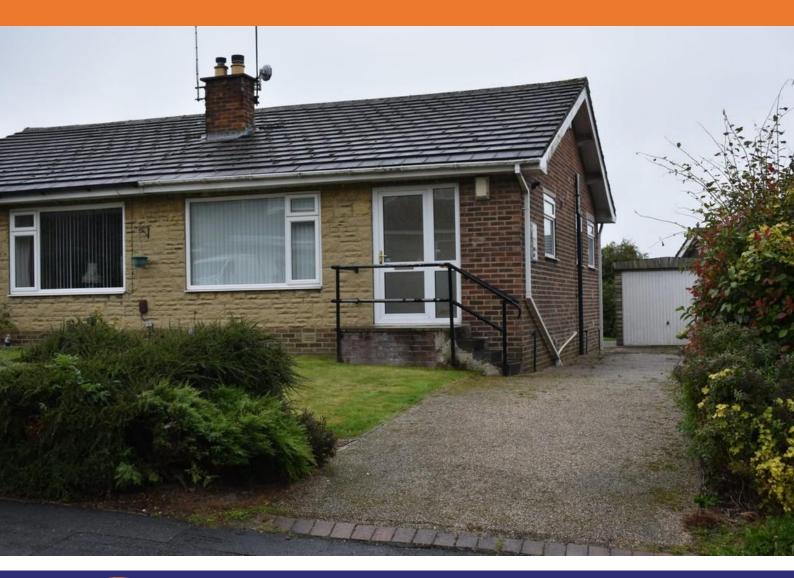

## Brook Lane, Clayton BD14 6PH

- TWO BEDROOM SEMI DETACHED
- TRUE BUNGALOW
- SOUGHT AFTER LOCATION
- AMPLE OFF-ROAD PARKING
- SINGLE DETACHED GAR AGE
- MODERN FITTED KITCHEN
- ENCLOSED REAR GARDEN
- CONSERVATORY

## 16 Brook Lane, Clayton, Bradford, BD14 6PH

## **Property Description**

Situated in a sought after position this TWO BEDROOM SEMI DETACHED BUNGALOW benefiting from a MODERN KITCHEN, CONSERVATORY, ENCLOSED REAR GARDEN, AMPLE PARKING, SINGLE GARAGE, GAS CENTRAL HEATING and UPVC DOUBLE GLAZING. Viewing is recommended to appreciate the position. Briefly comprising of: Entrance vestibule with storage, Lounge, Dining room, Kitchen, Two bedrooms, Bathroom, gardens front and rear, long drive/parking, Single garage.

CONSERVATORY 8' 8" x 6' 6" (2.64m x 1.98m) Tiled floor, central heating radiator and exterior door to an enclosed rear garden.

EXTERIOR Front garden with lawn and flower borders, mature shrubs, drive to the side leading to a precast concrete garage. Enclosed rear garden, paved patio area, lawn and mature hedge and fenced boundaries.