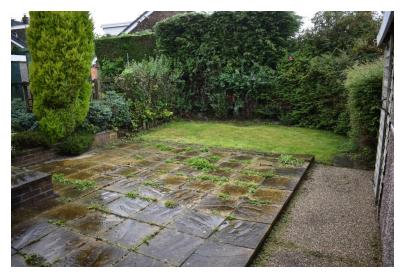

CONSERVATORY 8' 8" x 6' 6" (2.64m x 1.98m) Tiled floor, central heating radiator and exterior door to an enclosed rear garden.

EXTERIOR Front garden with lawn and flower borders, mature shrubs, drive to the side leading to a precast concrete garage. Enclosed rear garden, paved patio area, lawn and mature hedge and fenced boundaries.