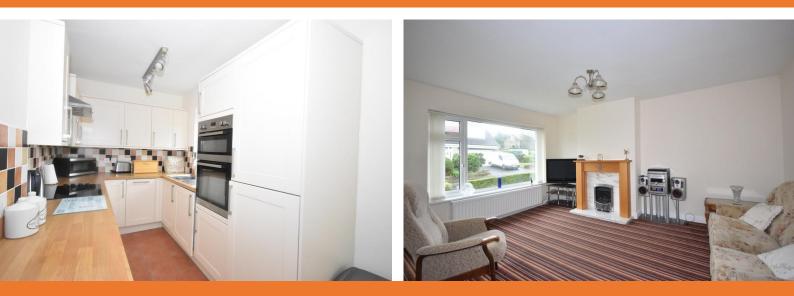

ENTRANCE VESTIBULE Solid wood flooring and central heating radiator. A storage cupboard housing the central heating boiler.

LOUNGE 15' 7" x 11' 6" (4.75m x 3.51m) TV and telephone point, feature wood fire surround with a marble inlay and plinth, living flame gas fire, central heating radiator and a window to the front elevation. Open plan archway through to a dining kitchen.

DINING KITCHEN 19' 1" x 6' 5" (5.82m x 1.96m) Modern range of fitted base and wall units in cream with wood effect work surfaces, stainless steel sink and drainer with mixer tap, fitted double oven, four ring halogen hob and chimney style extractor all matching in brushed stainless steel. Integrated appliances to include fridge freezer, automatic washing machine and dishwasher, tiled floor to the kitchen area, solid wood flooring to the dining area. Central heating radiator and two windows to the side elevation.