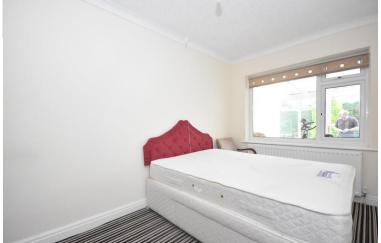

INNER HALL With access to the loft.

BEDROOM ONE 13' 5" x 7' 11" (4.09m x 2.41m) Central heating radiator and a window to the rear elevation.

BEDROOM TWO 8' 5" x 8' 6" (2.57m x 2.59m) Central heating radiator and a window to the rear elevation. Door to Conservatory.