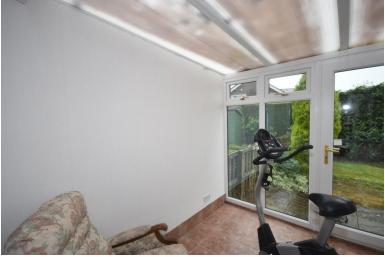

CONSERVATORY 8' 8" x 6' 6" (2.64m x 1.98m) Tiled floor, central heating radiator and exterior door to an enclosed rear garden.

EXTERIOR Front garden with lawn and flower borders, mature shrubs, drive to the side leading to a precast concrete garage. Enclosed rear garden, paved patio area, lawn and mature hedge and fenced boundaries.