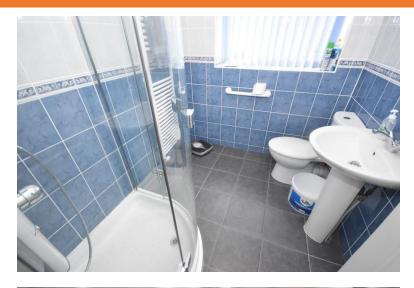

BATHROOM 6' 10" x 5' 11" (2.08m x 1.8m) Corner shower cubicle with sliding glass doors, pedestal wash basin, low flush W/C, white central heated towel rail, fully tiled walls and a window to the side elevation.