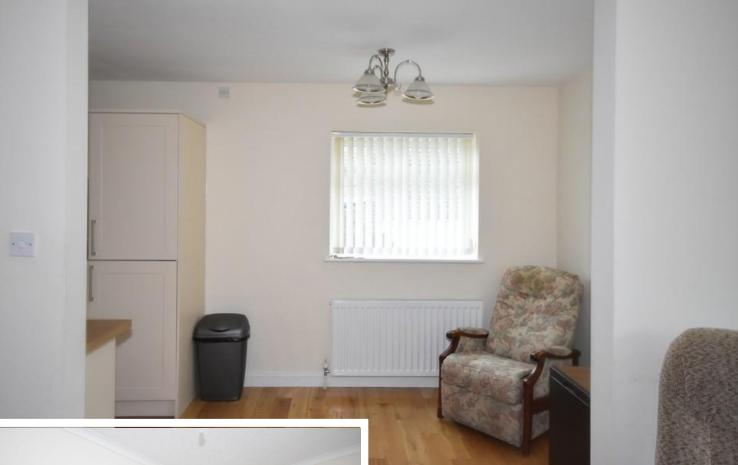

CONSERVATORY 8' 8" x 6' 6" (2.64m x 1.98m) Tiled floor, central heating radiator and exterior door to an enclosed rear garden.

EXTERIOR Front garden with lawn and flower borders, mature shrubs, drive to the side leading to a precast concrete garage. Enclosed rear garden, paved patio area, lawn and mature hedge and fenced boundaries.