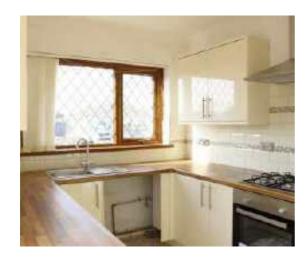

#### **KITCHEN**

11'7 x 7'9 (3.53m x 2.36m) Newly fitted with range of wall and base units with worktops over providing preparation areas. Stainless steel sink unit with newly fitted electric oven and 4 ring gas hob plus extractor over. Part tiled walls and complimentary cushion flooring. Built in pantry housing the gas boiler servicing the central heating system. Double glazed window to front and double glazed frosted window to side.