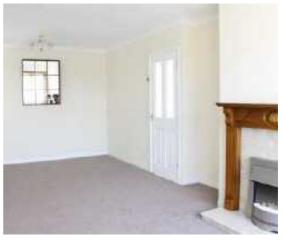

## LOUNGE / DINING ROOM

21'3 x 9'1 (6.48m x 2.77m) Double glazed bow window to front and double glazed window to side. Electric fire in feature surround, 2 radiators.