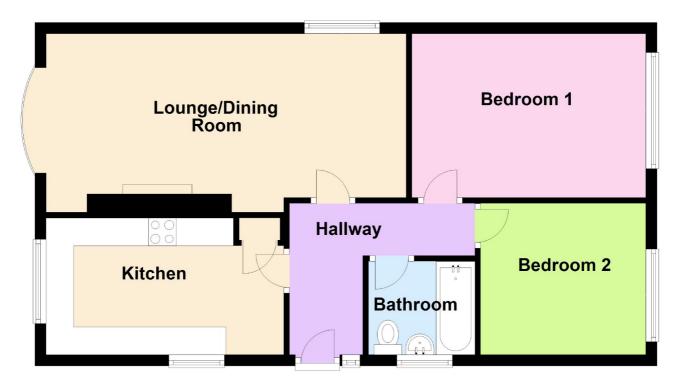

#### **HALLWAY**

Entered via feature double glazed front door with frosted double glazed side panel, 1 radiator, access to loft, doors off to:

#### **KITCHEN**

11'7 x 7'9 (3.53m x 2.36m) Newly fitted with range of wall and base units with worktops over providing preparation areas. Stainless steel sink unit with newly fitted electric oven and 4 ring gas hob plus extractor over. Part tiled walls and complimentary cushion flooring. Built in pantry housing the gas boiler servicing the central heating system. Double glazed window to front and double glazed frosted window to side.

## LOUNGE / DINING ROOM

21'3 x 9'1 (6.48m x 2.77m) Double glazed bow window to front and double glazed window to side. Electric fire in feature surround, 2 radiators.

#### BATHROOM

Fitted with white suite comprising, w.c, pedestal wash hand basin, bath with shower over. Tiled walls, tiled floor. Frosted double glazed window to side.

#### **BEDROOM ONE**

12'7 x 9'8 (3.84m x 2.95m) Double glazed window to rear, 1 radiator.

#### **BEDROOM TWO**

9'11 x 8'11 (3.02m x 2.72m)

Double galzed window to rear, 1 radiator.

### **Ground Floor**

For illustration purposes not to scale. Plan produced using PlanUp.