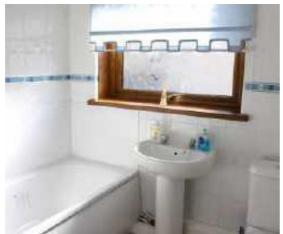

#### BATHROOM

Fitted with white suite comprising, w.c, pedestal wash hand basin, bath with shower over. Tiled walls, tiled floor. Frosted double glazed window to side.