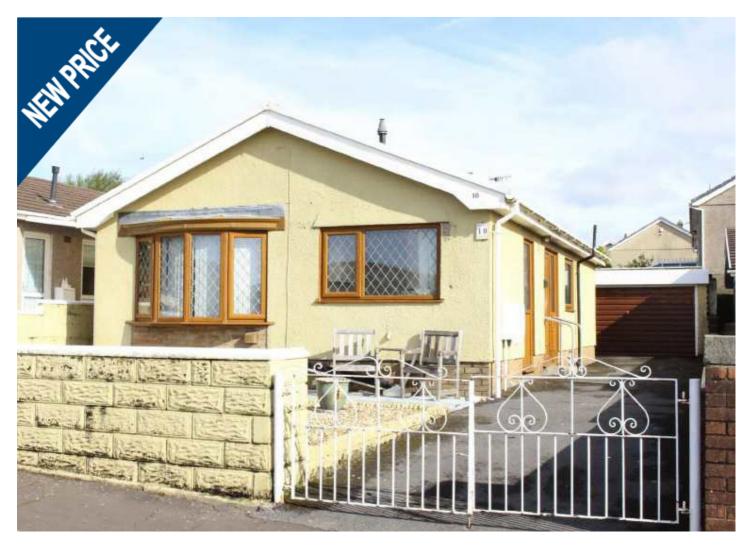

### 10 Heol Dylan, Gorseinon SA4 4LR

## Offers in the region of £149,995

Two Bedroom Bungalow
Newly Fitted Kitchen
Double Glazed Windows & Gas Central Heating System
Driveway Plus Garage
EER: D64

#### **DESCRIPTION**

With a newly fitted kitchen, modern bathroom and new carpets throughout we offer for sale this two bedroom detached bungalow in a cul-de-sac of similar properties on the outskirts of Gorseinon Town. With the sitting dining room at the font of the bungalow and both bedrooms located at the rear with windows overlooking the garden.

With a driveway for approx two vehicles plus a detached double garage providing in our opinion ample parking. Double glazing, and a gas central heating system further compliment this bungalow.

Within close proximity to local transport links and amenities within Gorseinon Town, this property is ideal for those looking to downsize with level living within a quiet and convenient location. Viewing is highly recommended to fully appreciate all that is on offer.

# GARDEN AND EXTERNALLY

Approached via double wrought iron gates to driveway providing parking for approx 3 vehicles skirted to one side by front garden laid to shingle. The driveway leads to a double garage with up and over door. Further raised garden laid to patio.