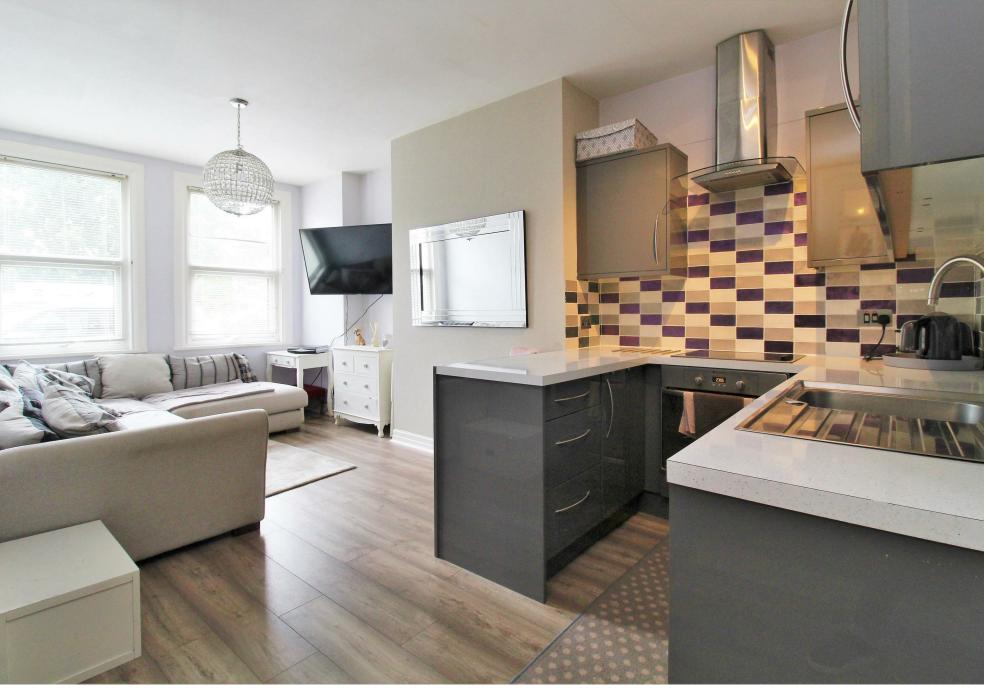

You enter the property from your own front door and have an entrance hall leading to an open plan Kitchen/Lounge with two Large Sash Windows exuding light into the room. The kitchen has fitted oven, bob and extractor