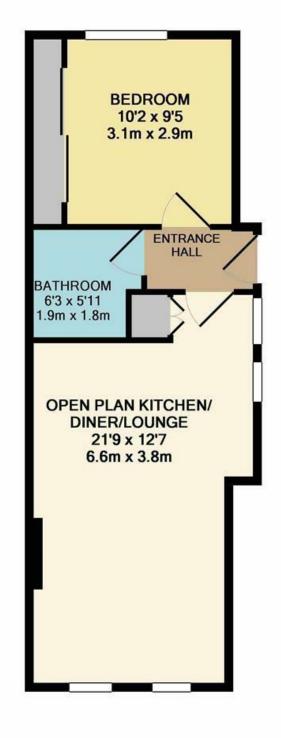

## TOTAL APPROX. FLOOR AREA 418 SQ.FT. (38.8 SQ.M.)

Whilst every attempt has been made to ensure the accuracy of the floor plan contained here, measurements of doors, windows, rooms and any other items are approximate and no responsibility is taken for any error, omission, or mis-statement. This plan is for illustrative purposes only and should be used as such by any prospective purchaser. The services, systems and appliances shown have not been tested and no guarantee as to their operability or efficiency can be given Made with Metropix ©2019

You enter the property from your own front door and have an entrance hall leading to an open plan Kitchen/Lounge with two Large Sash Windows exuding light into the room. The kitchen has fitted oven, bob and extractor

There is a stunning Bathroom decorated in theme with the home with freestanding bath and overhead shower.

The Bedroom has floor to ceiling fitted handmade wardrobes maximising storage to the full.

Location is ideal with the Village shops ,bars and restaurants within 5 minutes walk , as well as the Mainline Station with links into London Stations. It also has close access to A2 and M25 motorways.

## 1 BEDROOMS • 1 RECEPTION ROOMS • 1 BATHROOMS