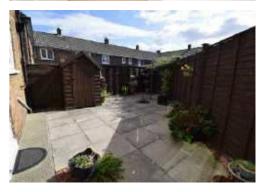

#### **External**

Enclosed South aspect rear paved patio garden which is a sun trap. There's and external tap and shed.

You may download, store and use the material for your own personal use and research. You may not republish, retransmit, redistribute or otherwise make the material available to any party or make the same available on any website, online service or bulletin board of your own or of any other party or make the same available in hard copy or in any other media without the website owner's express prior written consent. The website owner's copyright must remain on all reproductions of material taken from this website.