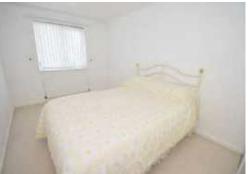

## Bedroom 3.20 x 3.09 (10'6" x 10'2")

Fitted wardrobes and storage, built in cupboard and radiator