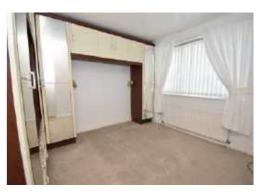

## Bedroom 3.97 x 2.55 (13'0" x 8'4")

Fitted wardrobes with mirrored sliding doors, built in cupboard and radiator