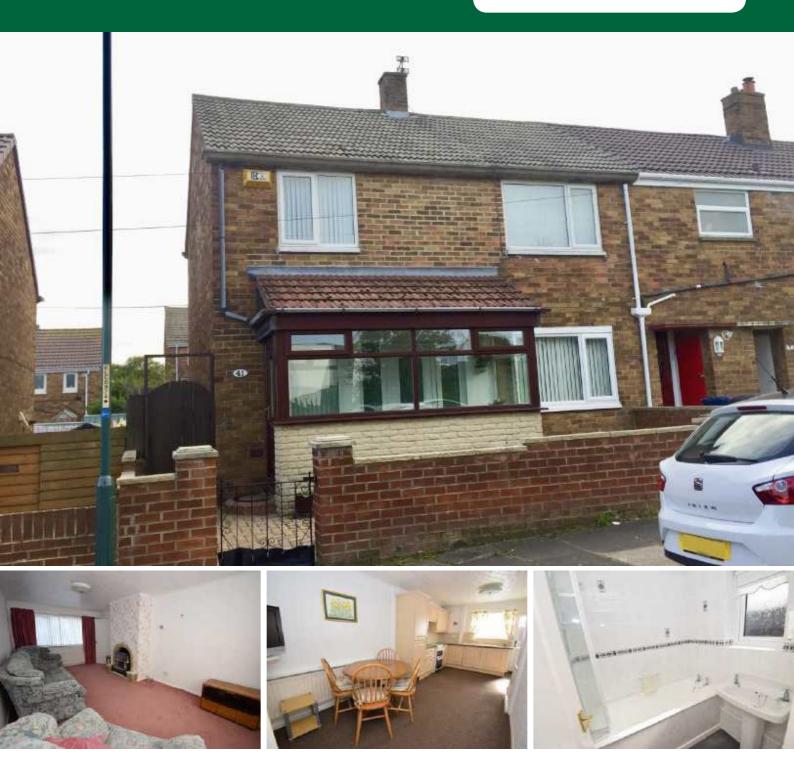

# 41 Bisley Drive, South Shields - £124,950

Ideal for the first time buyer or young couple in this superb location, tucked away yet handy for local bus routes, schools and access routes. With an appealing outlook over Mortimer School fields, this End Terrace House comes with a fitted kitchen diner, generous lounge, porch addition, three bedrooms; two with fitted wardrobes, bathroom with shower over the bath and a separate WC. Outside the rear South aspect garden is a sun trap. Benefit's include gas central heating, double glazing and No Onward Chain. EPC D

#### **Entrance porch**

Via PVCu front door and through to

#### Living room 5.96 x 3.15 (19'7" x 10'4")

Feature fire surround with gas fire, two radiators

# Kitchen diner 5.96 x 2.47 (19'7" x 8'1")

Fitted with wall, base units and work surfaces housing a sink unit, gas cooker, tiled splash backs, built in cupboard and radiator

#### **Bathroom**

Bath with electric shower over and screen, wash basin, tiled walls and radiator