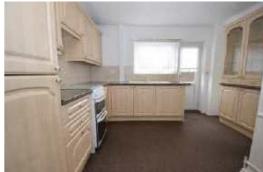

# Kitchen diner 5.96 x 2.47 (19'7" x 8'1")

Fitted with wall, base units and work surfaces housing a sink unit, gas cooker, tiled splash backs, built in cupboard and radiator