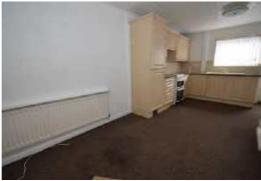

# Kitchen diner 5.96 x 2.47 (19'7" x 8'1")

Fitted with wall, base units and work surfaces housing a sink unit, gas cooker, tiled splash backs, built in cupboard and radiator