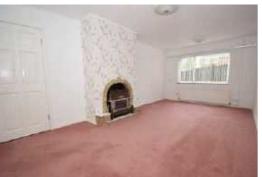

### Living room 5.96 x 3.15 (19'7" x 10'4")

Feature fire surround with gas fire, two radiators