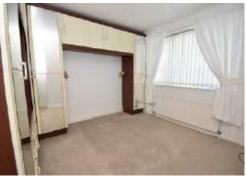

# Bedroom 3.97 x 2.55 (13'0" x 8'4")

Fitted wardrobes with mirrored sliding doors, built in cupboard and radiator