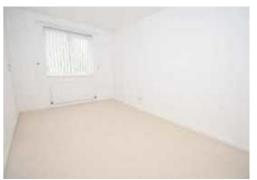

th gas fire, two radiators

# Kitchen diner 5.96 x 2.47 (19'7" x 8'1")

Fitted with wall, base units and work surfaces housing a sink unit, gas cooker, tiled splash backs, built in cupboard and radiator

#### First floor

Landing with cupboard housing the Baxi boiler.

# Bedroom 3.20 x 3.09 (10'6" x 10'2")

Fitted wardrobes and storage, built in cupboard and radiator

# Bedroom 3.97 x 2.55 (13'0" x 8'4")

Fitted wardrobes with mirrored sliding doors, built in cupboard and radiator

# Bedroom 2.26 x 2.15 (7'5" x 7'1")

Radiator

### **Bathroom**

Bath with electric shower over and screen, wash basin, tiled walls and radiator

### **Separate WC**

WC and tiled walls

#### **External**

Enclosed South aspect rear paved patio garden which is a sun trap. There's and external tap and shed.











You may download, store and use the material for your own personal use and research. You may not republish, retransmit, redistribute or otherwise make the material available to any party or make the same available on any website, online service or bulletin board of your own or of any other party or make the same available in hard copy or in any other media without the website owner's express prior written consent. The website owner's copyright must remain on all reproductions of material taken from this website.

118 Fowler Street, South Shields, Tyne & Wear, NE33 1PZ

Tel: 0191 4569499 Fax: 0191 4569799

Email: info@colinlilley.com www.colinlilley.com