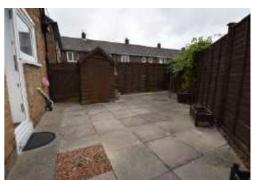

#### **External**

Enclosed South aspect rear paved patio garden which is a sun trap. There's and external tap and shed.

You may download, store and use the material for your own personal use and research. You may not republish, retransmit, redistribute or otherwise make the material available to any party or make the same available on any website, online service or bulletin board of your own or of any other party or make the same available in hard copy or in any other media without the website owner's express prior written consent. The website owner's copyright must remain on all reproductions of material taken from this website.