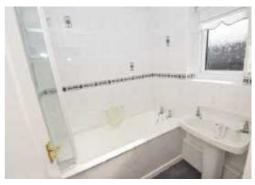

### **Bathroom**

Bath with electric shower over and screen, wash basin, tiled walls and radiator

### **Separate WC**

WC and tiled walls