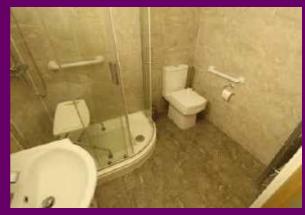

#### SHOWER ROOM

Wall light. Wall mounted extractor fan. Floor to ceiling tiled walls. Wall heated towel rail. Fitted with a white three piece suite comprising: a fully tiled shower cubicle, a low level W.C. & a vanity hand wash basin. Wall mounted electric heater.