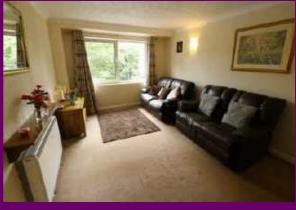

#### LOUNGE/DINING ROOM

Double glazed window to the front aspect. Ceiling coving. Emergency cord. Wall light. Electric storage heater. Television point. Telephone point. A useful walk-in storage cupboard housing hot water tank and fuse box. Opening to: