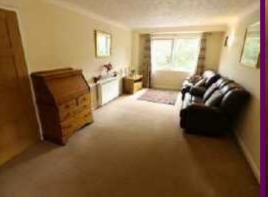

#### LOUNGE/DINING ROOM

Double glazed window to the front aspect. Ceiling coving. Emergency cord. Wall light. Electric storage heater. Television point. Telephone point. A useful walk-in storage cupboard housing hot water tank and fuse box. Opening to: