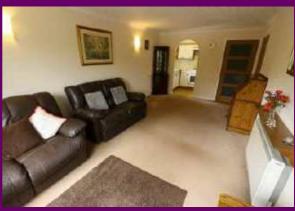

#### LOUNGE/DINING ROOM

Double glazed window to the front aspect. Ceiling coving. Emergency cord. Wall light. Electric storage heater. Television point. Telephone point. A useful walk-in storage cupboard housing hot water tank and fuse box. Opening to: