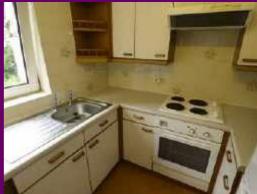

#### FITTED KITCHEN

Double glazed window to the side aspect. A wall light. Fitted with a range of base and eye level units with roll edge work surface incorporating a stainless steel sink unit with tiled splash backs. Integrated four ring electric hob with a wall mounted extractor fan. Integrated electric oven. Space for fridge and a freezer.