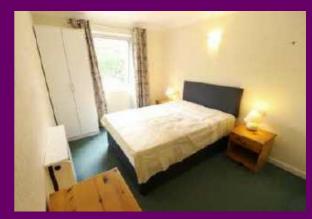

#### **BEDROOM ONE**

Double glazed window to the front aspect. Ceiling coving. Wall light. Fitted wardrobe providing ample hanging and storage space. Electric storage heater. Telephone point. Emergency cord.