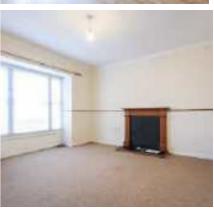

# **LOUNGE**

13'5" x 12'5" (4.09m x 3.78m) Sash window to front with distant sea view, carpet, fireplace with tiled hearth and marble effect wood surround.