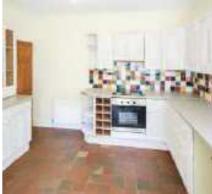

#### **KITCHEN**

11'4" x 10'8" (3.45m x 3.25m) Window to rear, door to rear, tiled floor, fitted with a range of wall and base units, gas oven with electric hob and extractor over, stainless steel sink with drainer, plumbing for washing machine or dishwasher.