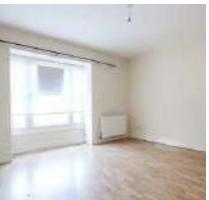

#### **BEDROOM 1**

13'4" x 13'9" (4.06m x 4.19m) Window to front, laminate floor.

# **BEDROOM 2**

10'3" x 12'8" (3.12m x 3.86m) Windows to rear and side, carpet, combination boiler servicing the central heating and hot water.