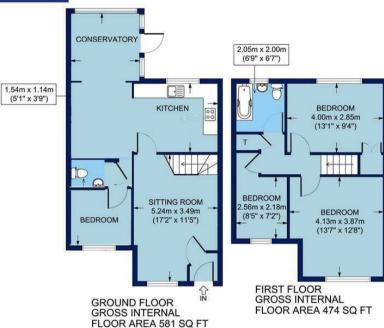

www.quadrant-estates.co.uk

APPROX. GROSS INTERNAL FLOOR AREA 1055 SQ FT / 98 SQ M 54 RESTHARROW MEAD, BICESTER

All measurements of walls, doors, windows, fittings and appliances, including their size and location, are shown as standard sizes and therefore cannot be regarded as a representation by the seller.

## **ACCOMMODATION**

- 3/4 Bedrooms
- Living Room
- Kitchen/Dining Room
- Conservatory
- Downstairs Cloakroom
- Bedroom 4/Extra Reception Room
- Family Bathroom
- Rear Garden
- Parking to Front

10Market Square, Bicester, Oxfordshire, OX26 6AD