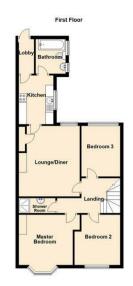

The property benefits from local amenities and facilities including cafes, bars, restaurants and shopping on Gosforth High Street with further amenities being offered within Newcastle City Centre.

Internally the accommodation retains its period charm while benefiting from modern upgrades and briefly comprises:entrance hallway, first floor landing, lounge with an alcove cupboard, modern kitchen, three piece bathroom with bath, rear lobby, three bedrooms including the master which has a large bay window, as well as a second shower room with basin. To the second floor there are then a further two bedrooms illuminated via sky lights.

Lounge 12'8" x 15'0" (3.88 x 4.59) Kitchen 10'2" x 7'3" (3.11 x 2.22) Master Bedroom 11'5" x 13'3" (3.49 x 4.04) Bedroom Two 10'2" x 8'6" (3.11 x 2.6) Bedroom Three 7'11" x 10'10" (2.43 x 3.32) Bedroom Four 9'10" x 19'3" (3.01 x 5.88) Bedroom Five 10'0" x 19'0" (3.05 x 5.80)