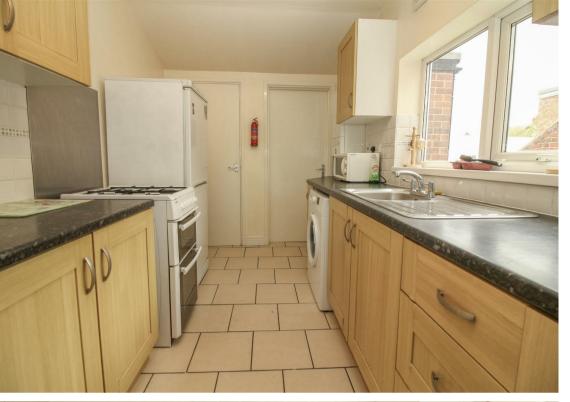

The property benefits from local amenities and facilities including cafes, bars, restaurants and shopping on Gosforth High Street with further amenities being offered within Newcastle City Centre.

Internally the accommodation retains its period charm while benefiting from modern upgrades and briefly comprises:entrance hallway, first floor landing, lounge with an alcove cupboard, modern kitchen, three piece bathroom with bath, rear lobby, three bedrooms including the master which has a large bay window, as well as a second shower room with basin. To the second floor there are then a further two bedrooms illuminated via sky lights.