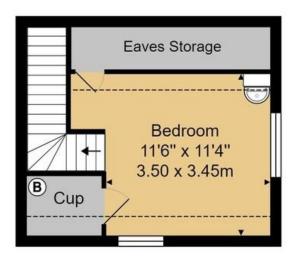

#### LOFT BEDROOM:

Double glazed frosted window on staircase leading to second floor, double glazed window to front of bedroom and to the side, radiator, wash basin with mixer tap, large built in eaves storage cupboard housing the boiler, additional eaves storage.

## Second Floor