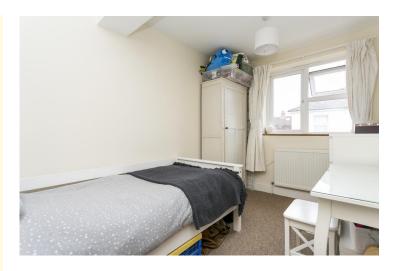

## **BEDROOM:**

Double glazed window to front, radiator.

#### **BEDROOM:**

Double glazed window to front, radiator.