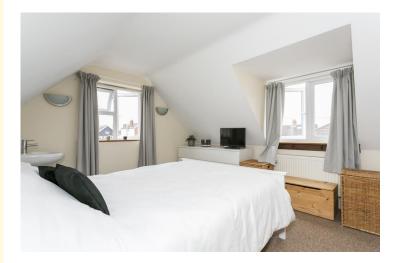

#### LOFT BEDROOM:

Double glazed frosted window on staircase leading to second floor, double glazed window to front of bedroom and to the side, radiator, wash basin with mixer tap, large built in eaves storage cupboard housing the boiler, additional eaves storage.