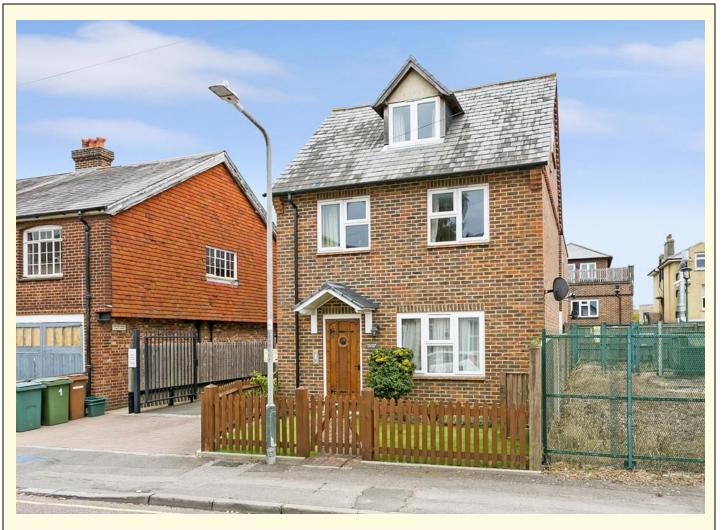

# £350,000

woodandpilcher.co.uk

Gatehouse Cottage, Bedford Road, Southborough, Tunbridge Wells, TN4 0HJ

Sitting behind a neat and well maintained front garden with low wooden fencing and a gate leading to the front door, this well presented three bedroom house is a real gem, offering well laid out accommodation over three floors. Upon entering the property, the entrance hall is a welcoming area with space for hanging coats and shoe storage. A door leads to the useful and modern downstairs cloakroom. The light and deceptively spacious living/dining room is double aspect with windrows to the front of the property and patio doors to the rear. It is a sociable open plan space with the modern kitchen leading off to one side. On the first floor, there are two bedrooms and a very well presented modern bathroom. Stairs lead to the top floor, where the wonderfully light and airy master bedroom can be found. Outside the property enjoys a private, partly covered courtyard garden and has off road parking underneath a car porch. We highly recommend an internal viewing to fully appreciate this deceptively spacious and well laid out property.

#### **OUTSIDE:**

FRONT: Low wooden fence with gate, area of lawn, brick paved pathway.

REAR: Partly covered courtyard garden, side gate access. Cover car port with parking for one car.