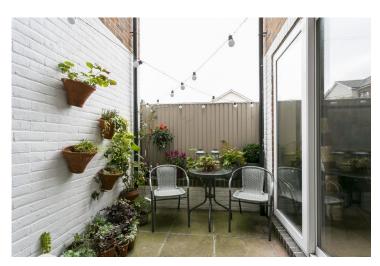

#### **OUTSIDE:**

FRONT: Low wooden fence with gate, area of lawn, brick paved pathway.

REAR: Partly covered courtyard garden, side gate access. Cover car port with parking for one car.