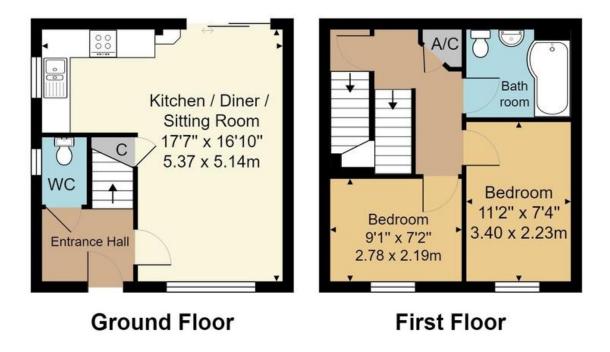

## **ENTRANCE HALL:**

Solid wood front door, radiator, stairs to first floor, door to;

## CLOAKROOM:

Frosted double glazed window to side, radiator, WC with wash basin above, partly tiled walls.

## LOUNGE/DINER:

Double glazed window to front, radiator, double glazed patio doors to rear, another radiator, under stairs storage cupboard.

## KITCHEN:

A range of white shaker style floor and base units with a laminate worksurface above, integrated fridge/ freezer, space for a gas cooker, extractor hood, space for a washing machine, partly tiled walls, partly frosted double glazed window to side.

## LANDING:

Storage alcove, stairs to second floor.

## **BEDROOM:**

Double glazed window to front, radiator.

#### **BEDROOM:**

Double glazed window to front, radiator.

#### **BATHROOM:**

P shaped bath with mixer tap and wall mounted shower controls with shower attachment above, wash basin with mixer tap, WC, partly tiled walls, radiator.