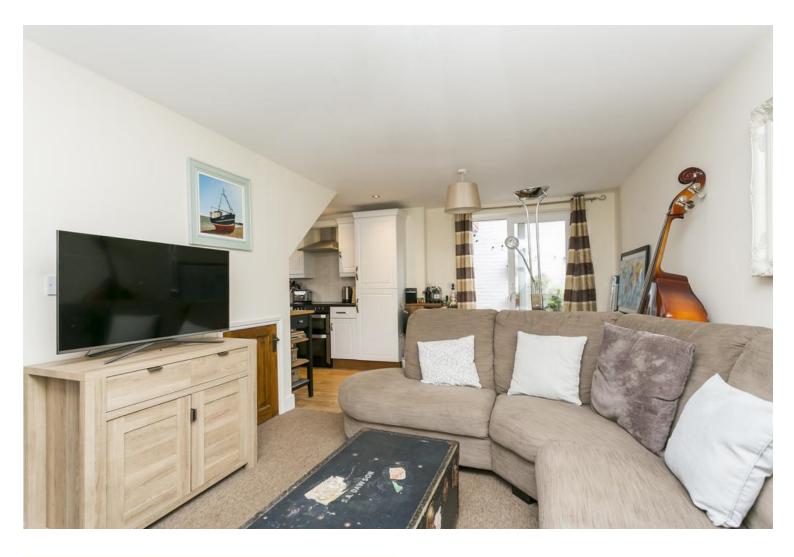

## LOUNGE/DINER:

Double glazed window to front, radiator, double glazed patio doors to rear, another radiator, under stairs storage cupboard.