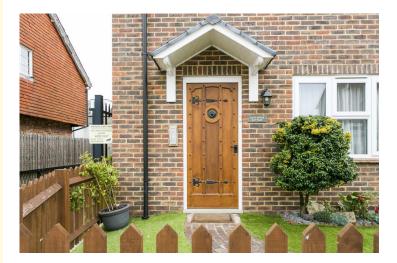

#### **OUTSIDE:**

FRONT: Low wooden fence with gate, area of lawn, brick paved pathway.

REAR: Partly covered courtyard garden, side gate access. Cover car port with parking for one car.