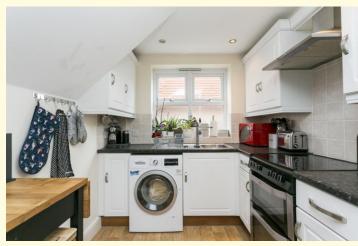

## KITCHEN:

A range of white shaker style floor and base units with a laminate worksurface above, integrated fridge/ freezer, space for a gas cooker, extractor hood, space for a washing machine, partly tiled walls, partly frosted double glazed window to side.