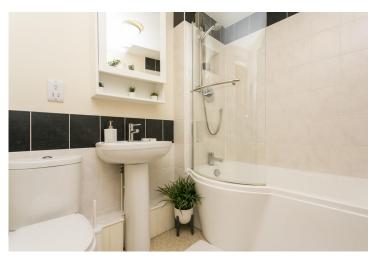

#### **BATHROOM:**

P shaped bath with mixer tap and wall mounted shower controls with shower attachment above, wash basin with mixer tap, WC, partly tiled walls, radiator.