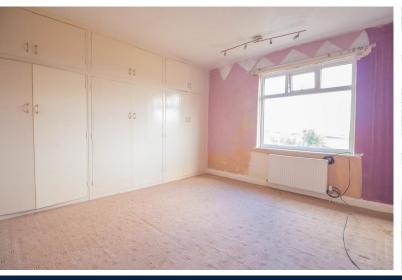

#### BEDROOM 1

13' 6" x 12' 6" (4.11m x 3.81m) Modern decor and carpet. Benefitting from modern fitted wardrobes, Double Glazing and Gas Central Heating.

#### BEDROOM 2

14' 9" x 8' 0" (4.50m x 2.45m) Modern decor and carpet. Benefitting from Double Glazing and Gas Central Heating.