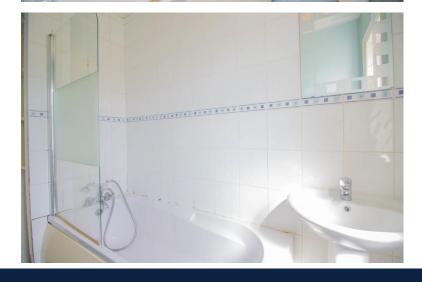

#### **BATHROOM**

8' 9" x 5' 2" (2.67m x 1.60m) Part tiled family bathroom comprising of 3 piece suite including panelled bath, low level W.C., pedestal hand basin and shower over bath.

Also benefitting Gas Central Heating and Double Glazing.