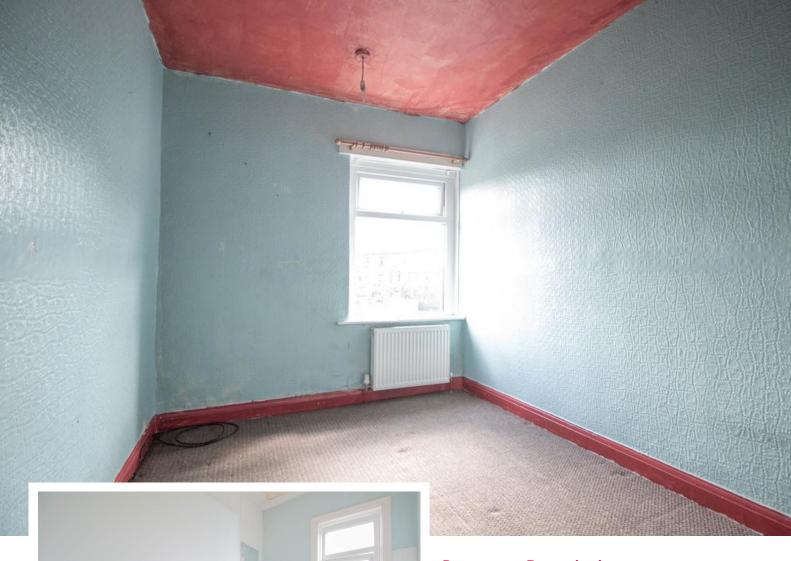

#### BEDROOM 1

13' 6" x 12' 6" (4.11m x 3.81m) Modern decor and carpet. Benefitting from modern fitted wardrobes, Double Glazing and Gas Central Heating.

#### BEDROOM 2

14' 9" x 8' 0" (4.50m x 2.45m) Modern decor and carpet. Benefitting from Double Glazing and Gas Central Heating.