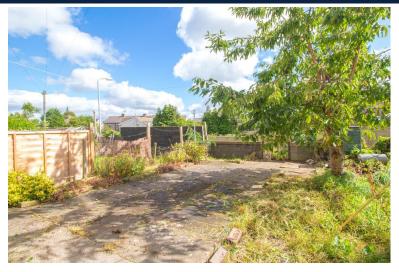

#### **EXTERNALLY**

To the outside of the property is a rear garden with patio and lawn. Whilst to the front is off road parking for 1 car currently with room to expand and border planting areas.