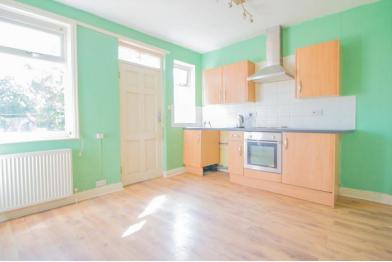

#### **KITCHEN**

13' 6" x 11' 6" (4.11m x 3.51m) Open style with the dining area. The kitchen has an array of wall and base unit's aswell as a good amount of workspace, 1 bowl sink unit with drainer, electric hob, electric oven, Gas Central Heating and Double Glazing.