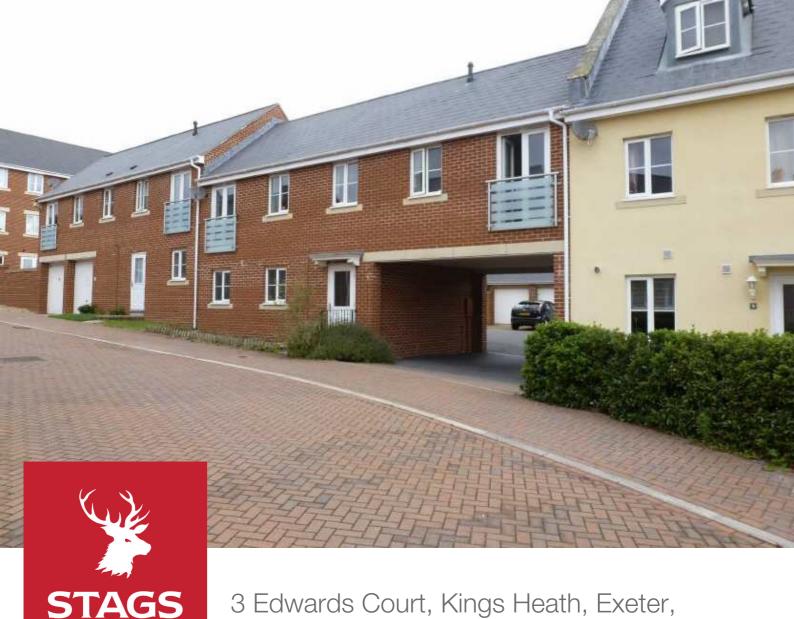

3 Edwards Court, Kings Heath, Exeter, Devon, EX2 7RL

A modern coach house situated in a popular residential development of Kings Heath.

Exeter City Centre 3 miles. M5 (J30) 1.5 miles

Sitting/Dining Room
Kitchen
2 Double Bedrooms
Gas Central Heating
2 Carports
Near To Public Transport
Available mid October
Tenant Fees Apply

## **DESCRIPTION**

A modern two bedroom coach house apartment with two carports situated in the popular residential development of Kings Heath. The spacious and light accommodation comprises of sitting/dining room, kitchen, two double bedrooms and a bathroom. Two carports, storage cupboard. Gas central heating. Unfurnished. No pets. Available mid October. EPC Band C. Tenant fees apply.

# **SITUATION**

The property is situated in the popular Kings Heath Development which is on the edge of Exeter. There is easy access to Exeter Business Park, Exeter International Airport and the major routes across the county and beyond. More locally, within close proximity there are local parks, a supermarket and retail park, Digby Railway station, Park and Ride bus services along with local bus routes.