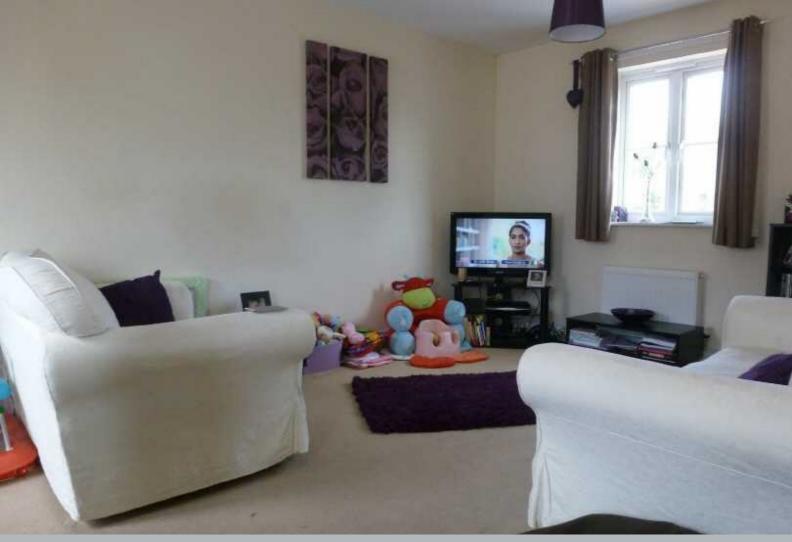

## SITTING/DINING ROOM

Good sized dual aspect room room with the addition of glazed doors to Juliette balcony. Carpet. Door leading to: