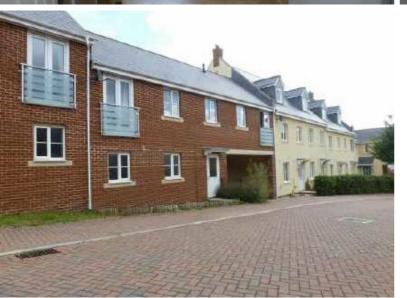

3 Edwards Court, Kings Heath, Exeter, Devon, EX2 7RL

A modern coach house situated in a popular residential development of Kings Heath.

Exeter City Centre 3 miles. M5 (J30) 1.5 miles

Sitting/Dining Room
Kitchen
2 Double Bedrooms
Gas Central Heating
2 Carports
Near To Public Transport
Available mid October
Tenant Fees Apply

## **DESCRIPTION**

A modern two bedroom coach house apartment with two carports situated in the popular residential development of Kings Heath. The spacious and light accommodation comprises of sitting/dining room, kitchen, two double bedrooms and a bathroom. Two carports, storage cupboard. Gas central heating. Unfurnished. No pets. Available mid October. EPC Band C. Tenant fees apply.

# **SITUATION**

The property is situated in the popular Kings Heath Development which is on the edge of Exeter. There is easy access to Exeter Business Park, Exeter International Airport and the major routes across the county and beyond. More locally, within close proximity there are local parks, a supermarket and retail park, Digby Railway station, Park and Ride bus services along with local bus routes.

## **OUTSIDE**

To the front of the property there are two carports with parking and to the rear there is a further storage cupboard and small area laid to wood chippings.