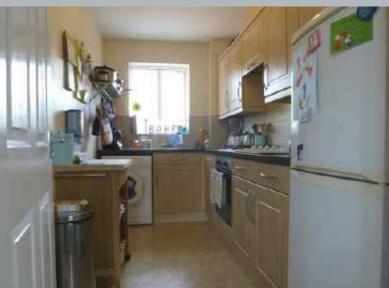

#### **KITCHEN**

Modern base and wall units with stone effect rolled edge worktops, fitted electric oven and four burner gas hob and cooker hood over. Ceramic tiled splashback. Space for a fridge/freezer, space and plumbing for a washing machine. Vinyl flooring. Window looking to the rear of the property.