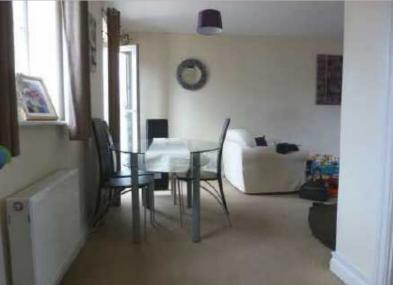

## SITTING/DINING ROOM

Good sized dual aspect room room with the addition of glazed doors to Juliette balcony. Carpet. Door leading to: