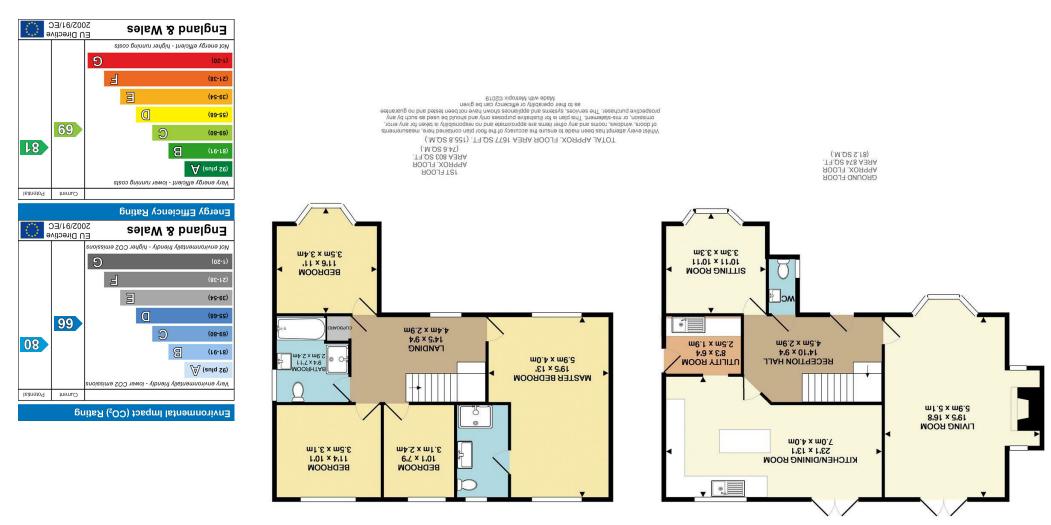

Beautifully presented throughout and much improved by the current owners, the property offers flexible accommodation ideal for the many stages of family life. To the ground floor a large reception hall leads to a modern open plan dining kitchen with the added benefit of underfloor heating, a living room with feature fireplace and log burner, as well as a snug or formal dining room. There is a utility room and cloakroom. A staircase leads to four well proportioned bedrooms with en suite shower room to the master and house bathroom.