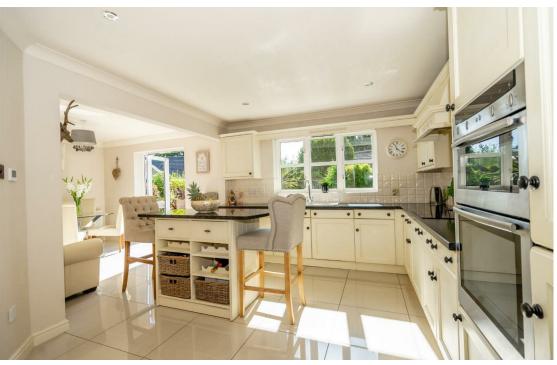

Beautifully presented throughout and much improved by the current owners, the property offers flexible accommodation ideal for the many stages of family life. To the ground floor a large reception hall leads to a modern open plan dining kitchen with the added benefit of underfloor heating, a living room with feature fireplace and log burner, as well as a snug or formal dining room. There is a utility room and cloakroom. A staircase leads to four well proportioned bedrooms with en suite shower room to the master and house bathroom.