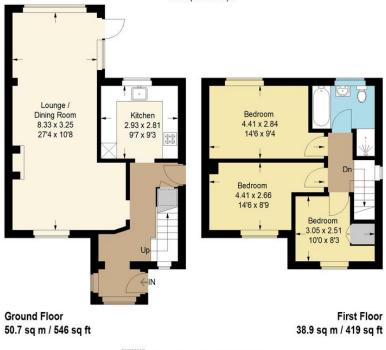

## Barnfield Close, Old Coulsdon, CR5

Approximate Gross Internal Area 89.6 sq m / 964 sq ft

= Reduced headroom below 1.5 m / 5'0

Illustration for identification purposes only, measurements are approximate, not to scale. floorplansUsketch.com © (ID585242)