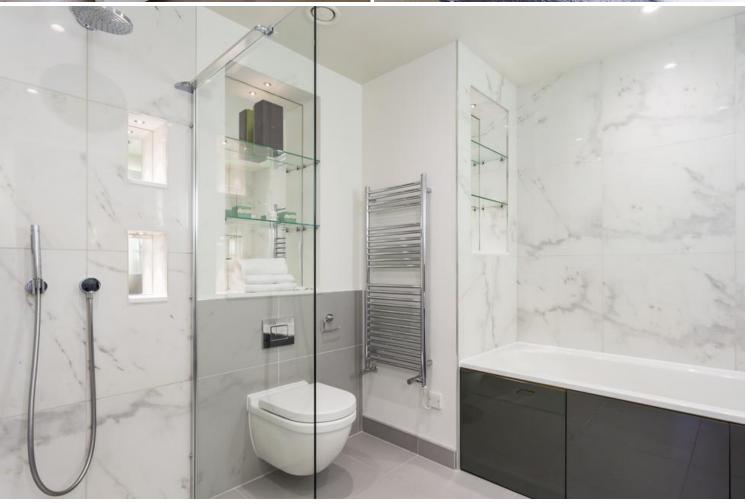

exposed beams. There are three double bedrooms, each with an ensuite bath or shower room. There is flexible living space whereby one of the bedrooms could be used as a dining room or TV room / snug because of its double doors leading to the reception room. This flat is