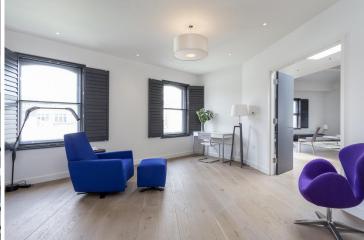

exposed beams. There are three double bedrooms, each with an ensuite bath or shower room. There is flexible living space whereby one of the bedrooms could be used as a dining room or TV room / snug because of its double doors leading to the reception room. This flat is

### What we love:

bedroom

A wonderful roof terrace
Lots of natural light
Sleek modern kitchen
A good size walk in wardrobe in the master

A weekday porter
Interior designed throughout
Just across the road from the fashionable St
Martins Courtyard.