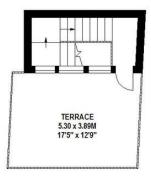

# Floorplan

St. Martins Lane, WC2N

Approximate gross internal area 176 sq m / 1894 sq ft

#### Fourth Floor

Floor Plan produced for Tavistock Bow by Mays Floorplans © . Tel 020 3397 4594
Illustration for identification purposes only, not to scale
All measurements are maximum, and include wardrobes and window bays where applicable