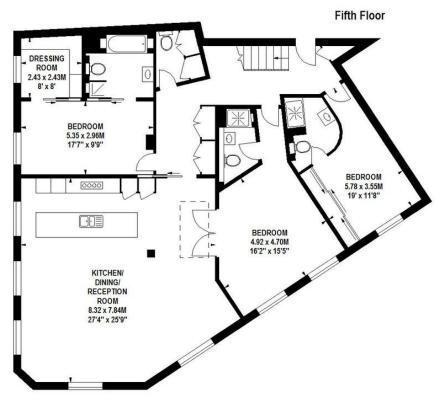

# Floorplan

St. Martins Lane, WC2N

Approximate gross internal area 176 sq m / 1894 sq ft

#### Fourth Floor

Floor Plan produced for Tavistock Bow by Mays Floorplans © . Tel 020 3397 4594
Illustration for identification purposes only, not to scale
All measurements are maximum, and include wardrobes and window bays where applicable