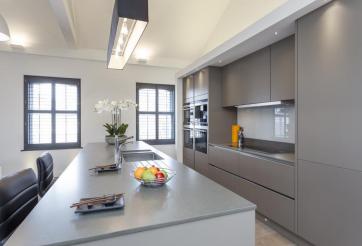

A truly fantastic penthouse apartment which was originally interior designed by Edward Philips. The apartment is contemporary in design and has a great light and spacious feel. The loft style open plan kitchen reception room has an amazing double height apex ceiling with

### What we love:

bedroom

A wonderful roof terrace
Lots of natural light
Sleek modern kitchen
A good size walk in wardrobe in the master

A weekday porter
Interior designed throughout
Just across the road from the fashionable St
Martins Courtyard.