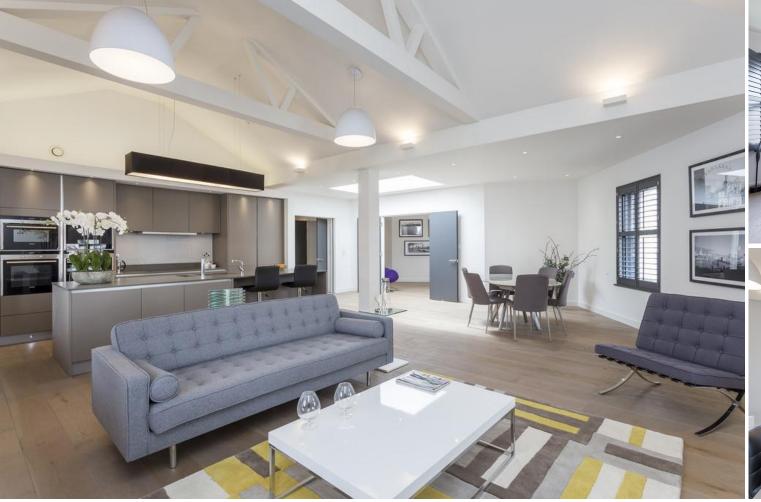

A truly fantastic penthouse apartment which was originally interior designed by Edward Philips. The apartment is contemporary in design and has a great light and spacious feel. The loft style open plan kitchen reception room has an amazing double height apex ceiling with

exposed beams. There are three double bedrooms, each with an ensuite bath or shower room. There is flexible living space whereby one of the bedrooms could be used as a dining room or TV room / snug because of its double doors leading to the reception room. This flat is

### What we love:

bedroom

A wonderful roof terrace
Lots of natural light
Sleek modern kitchen
A good size walk in wardrobe in the master

A weekday porter
Interior designed throughout
Just across the road from the fashionable St
Martins Courtyard.