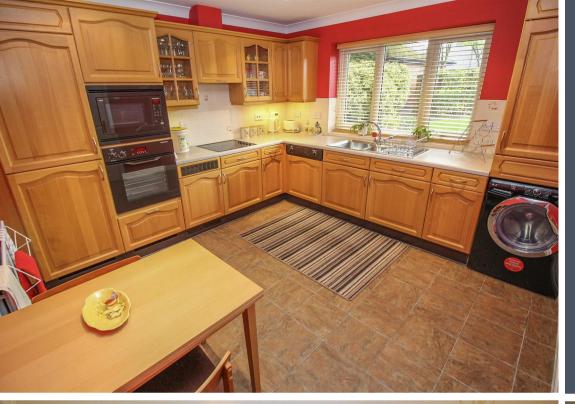

Located on Greystoke Park directly off of Great North Road provides easy access to the A1 motorway, and local amenities in Gosforth High Street and Regent Centre shops.

This property is presented to a high standard throughout to create secure, luxury contemporary living. This apartment is one of the more spacious units within its block. The property briefly comprises:- an entrance hall, lounge/dining area with feature fireplace and two sofas, a spacious kitchen with integrated appliances, two bedrooms with double wardrobes, and a family bathroom with separate bath and shower. The property also benefits from a single garage in the adjacent block, which has electrically operated gates.