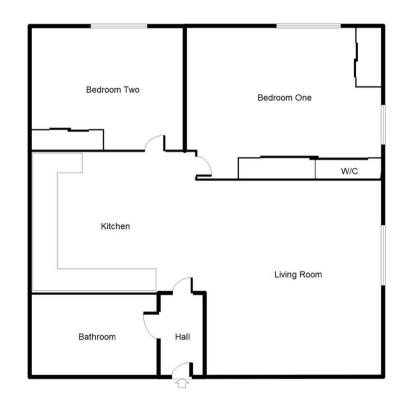

Middleton Estates are delighted to offer For Sale this recently refurbished high specification 2 double bedroom flat with garage in compound. Offering a spacious open plan kitchen / living / dining space There are 2 double bedrooms with the Master Bedroom benefiting from a newly fitted cloakroom plus a further modern family bathroom. Other benefits include, energy saving electric radiators, new boiler, new electrics, new flooring throughout and garage in compound with additional parking space. Shoreham Train Station is approximately 0.8 miles from the property