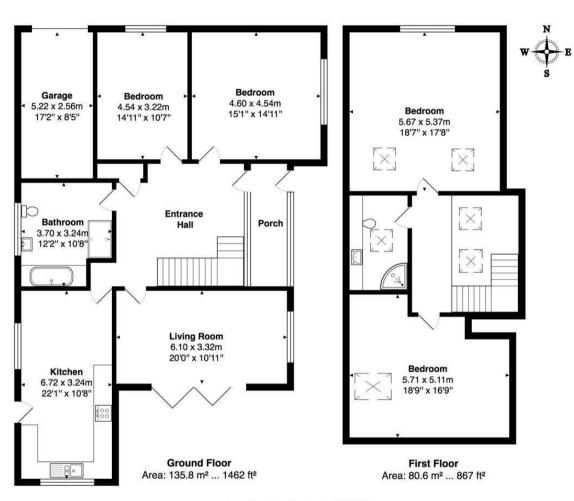

Total Area: 216.4 m<sup>2</sup> ... 2329 ft<sup>2</sup>

Illustration for identification purposed only, measurements are approximate, not to scale.

Copyright GDImpact 2019

Dolphin Rd A259 River Adur Harbour Way Old Fort Rd. Google Map data @2019