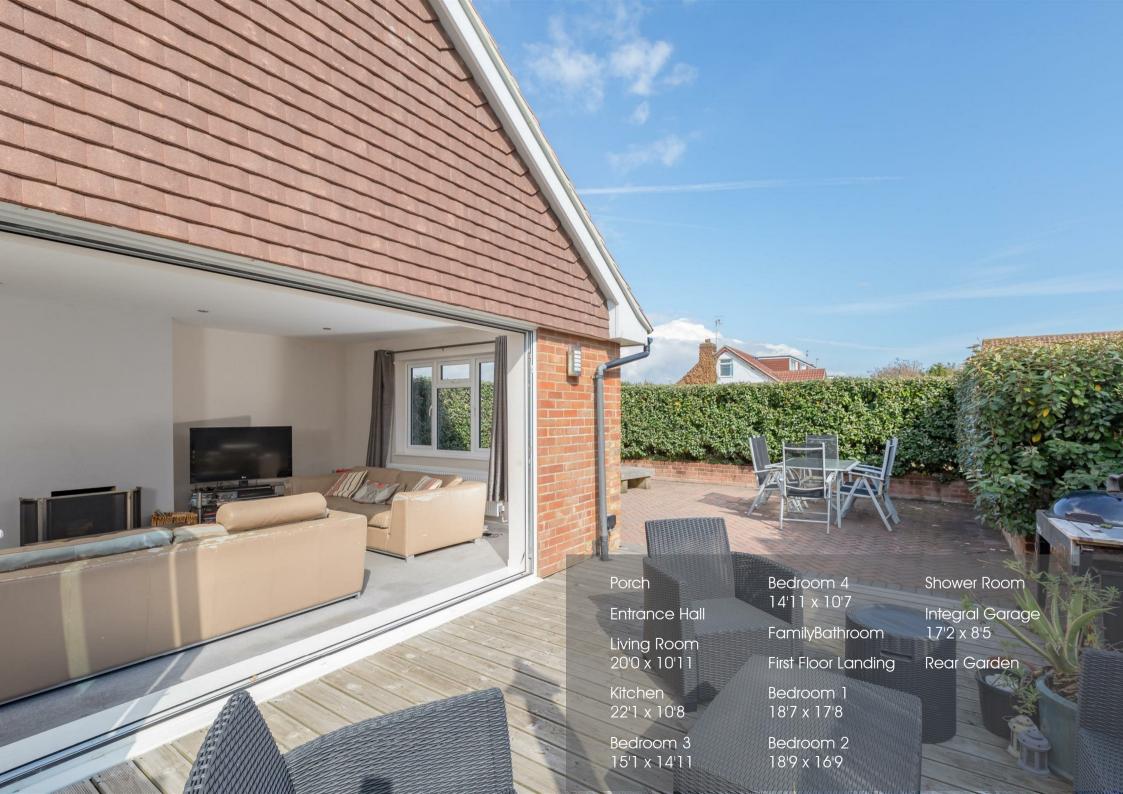

## IMMACULATELY PRESENTED 4 BEDROOM FAMILY HOME ON SHOREHAM BEACH

4 BEDROOMS, 2 BATHROOMS, 2 RECEPTION ROOMS, WRAP AROUND GARDEN, GARAGE, OFF ROAD PARKING

Price Guide £650,000 - £700,000
Middleton Estates are delighted to offer this impressive 4 double bedroom family home in one of Shoreham's sort after location.
Offering versatile living, you enter the property into a grand hallway with doors leading to 2 double bedrooms, immaculate 4 piece family bathroom, spacious and modern kitchen dining room and neutral living room with bi folding doors leading to the outside dining area. The first floor landing is flooded with light and leads to 2 further double bedrooms and a modern shower room. The wrap around low maintenance

garden lays mainly South with the opposite side providing plenty of off road parking and an integral garage. Falling within a 2 minute walk of the beach and walking distance of Shoreham Beach School. Shoreham By Sea offers a range of sought after private and state schooling. Shoreham mainline railways station has direct fast links to London Victoria and London Bridge.

Total Area: 216.4 m<sup>2</sup> ... 2329 ft<sup>2</sup>

Illustration for identification purposed only, measurements are approximate, not to scale.

Copyright GDImpact 2019

Dolphin Rd A259 River Adur Harbour Way Old Fort Rd. Google Map data @2019