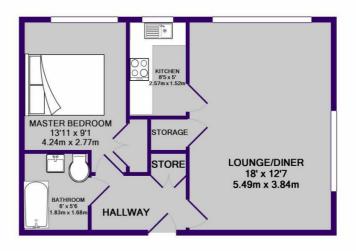

Take a step inside and you'll find a bright open-plan living room with a fully fitted kitchen, a decent sized double bedroom and a three-piece suite in the swish bathroom. There's plenty of space inside so you'll have more than enough room to really make yourself at home. Outside there's plenty of street parking too - people who struggle with parking on a regular basis will know how much of a bonus this is.

## TOTAL APPROX. FLOOR AREA 492 SQ.FT. (45.7 SQ.M.)

Whilst every attempt has been made to ensure the accuracy of the floor plan contained here, measurements of doors, windows, rooms and any other items are approximate and no responsibility is taken for any error, omission, or mis-statement. This plan is for illustrative purposes only and should be used as such by any prospective purchaser. The services, systems and appliances shown have not been tested and no guarantee as to their operability or efficiency can be given Made with Metropix ©2019