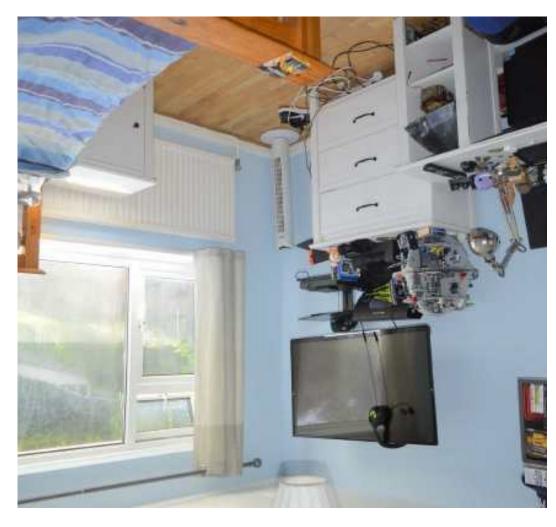

# Bedroom One 4.71m x 2.56m (15'5" x 8'5")

Double glazed window to front. Radiator.

## Bedroom Two 3.49m x 3.21m (11'5" x 10'6")

Double glazed window to rear. Radiator. Fitted sliding glass panel wardrobes.

## Bedroom Three 3.50m x 2.84m (11'6" x 9'4")

Double glazed window to front. Radiator. Fitted wardrobes.

# Bedroom Four 2.29m x 2.06m (7'6" x 6'9")

Double glazed window to front. Radiator.