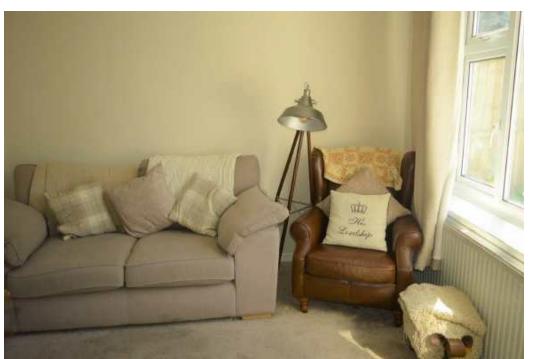

## Reception Room 5.06m x 2.39m (16'7" x 7'10")

Double glazed window to front. Radiator.