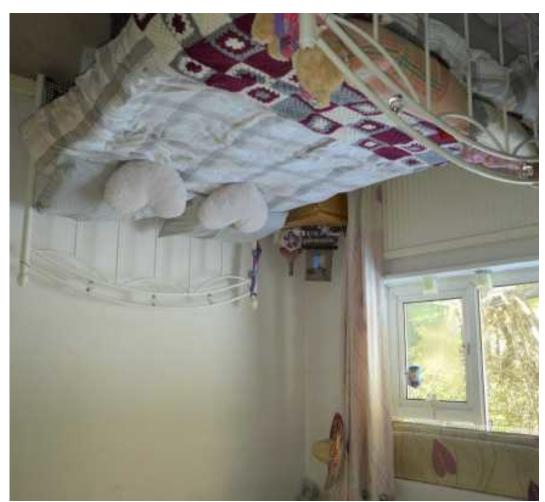

# Bedroom One 4.71m x 2.56m (15'5" x 8'5")

Double glazed window to front. Radiator.

## Bedroom Two 3.49m x 3.21m (11'5" x 10'6")

Double glazed window to rear. Radiator. Fitted sliding glass panel wardrobes.

## Bedroom Three 3.50m x 2.84m (11'6" x 9'4")

Double glazed window to front. Radiator. Fitted wardrobes.

# Bedroom Four 2.29m x 2.06m (7'6" x 6'9")

Double glazed window to front. Radiator.