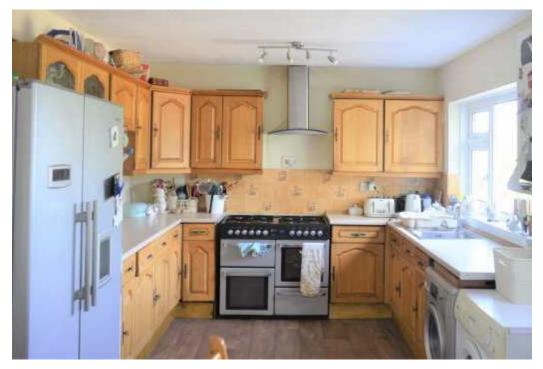

## Kitchen/Breakfast Room 7.87m max x 4.15m (25'10" max x 13'7")

Fitted with a range of wall, base and drawer units with work surfaces over incorporating one an half bowl sink unit and drainer with mixer tap. Range style cooker with double oven and grill. Duel fuel eight ring gas hob with extractor fan over. Space for washing machine and fridge freezer. Wood effect vinyl flooring. Radiator. Double glazed window to rear with partial estuary views. Double glazed doors leading out onto patio garden.