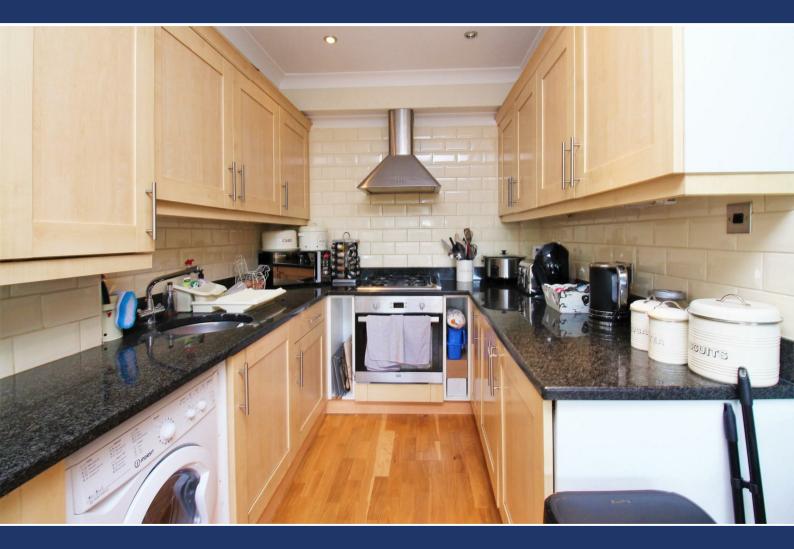

On the ground floor is an open plan lounge/kitchen diner which is heart of the home. A great space for entertaining guests in.

On the second floor are two separate bedrooms with one having a private en suite shower room and a further bathroom off the hallway.

## **Communal Entrance Door**

Communal Area

Entrance Door To Flat

Entrance Hall

Lounge/Diner 16'10 x 14'9 (5.13m x 4.50m)

**Kitchen** 9'1 x 7'2 (2.77m x 2.18m)

1st Floor Landing (Split Level Flat)

**Bedroom 1** 11'8 x 11'5 (3.56m x 3.48m)