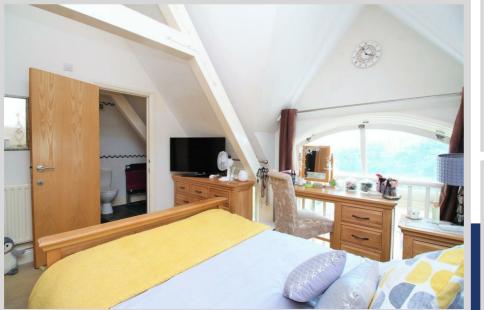

On the ground floor is an open plan lounge/kitchen diner which is heart of the home. A great space for entertaining guests in.

On the second floor are two separate bedrooms with one having a private en suite shower room and a further bathroom off the hallway.

## **Communal Entrance Door**

Communal Area

Entrance Door To Flat

Entrance Hall

Lounge/Diner 16'10 x 14'9 (5.13m x 4.50m)

**Kitchen** 9'1 x 7'2 (2.77m x 2.18m)

1st Floor Landing (Split Level Flat)

**Bedroom 1** 11'8 x 11'5 (3.56m x 3.48m)

**En Suite** 7'11 x 5 (2.41m x 1.52m)

**Bedroom 2** 8'9 x 7'1 (2.67m x 2.16m)

**Bathroom** 10'7 x 5 (3.23m x 1.52m)

ENTRANCE FLOOR APPROX. FLOOR AREA 369 SQ.FT. (34.3 SQ.M.) 1ST FLOOR APPROX. FLOOR AREA 336 SQ.FT. (31.2 SQ.M.)