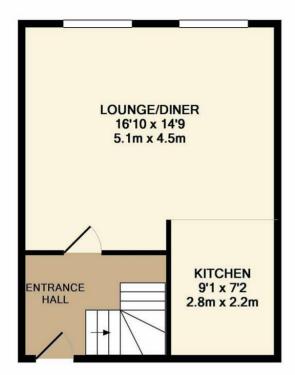

## **Communal Entrance Door**

Communal Area

Entrance Door To Flat

Entrance Hall

Lounge/Diner 16'10 x 14'9 (5.13m x 4.50m)

**Kitchen** 9'1 x 7'2 (2.77m x 2.18m)

1st Floor Landing (Split Level Flat)

**Bedroom 1** 11'8 x 11'5 (3.56m x 3.48m)

**En Suite** 7'11 x 5 (2.41m x 1.52m)

**Bedroom 2** 8'9 x 7'1 (2.67m x 2.16m)

**Bathroom** 10'7 x 5 (3.23m x 1.52m)

ENTRANCE FLOOR APPROX. FLOOR AREA 369 SQ.FT. (34.3 SQ.M.) 1ST FLOOR APPROX. FLOOR AREA 336 SQ.FT. (31.2 SQ.M.)

## TOTAL APPROX. FLOOR AREA 705 SQ.FT. (65.5 SQ.M.)

Whilst every attempt has been made to ensure the accuracy of the floor plan contained here, measurements of doors, windows, rooms and any other items are approximate and no responsibility is taken for any error, omission, or mis-statement. This plan is for illustrative purposes only and should be used as such by any prospective purchaser. The services, systems and appliances shown have not been tested and no guarantee as to their operability or efficiency can be given