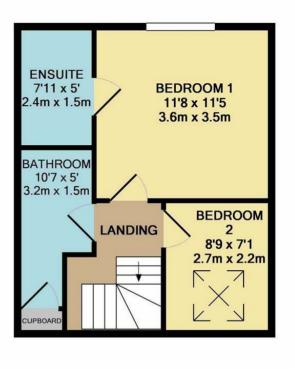

## **Communal Entrance Door**

Communal Area

Entrance Door To Flat

Entrance Hall

Lounge/Diner 16'10 x 14'9 (5.13m x 4.50m)

**Kitchen** 9'1 x 7'2 (2.77m x 2.18m)

1st Floor Landing (Split Level Flat)

**Bedroom 1** 11'8 x 11'5 (3.56m x 3.48m)

**En Suite** 7'11 x 5 (2.41m x 1.52m)

**Bedroom 2** 8'9 x 7'1 (2.67m x 2.16m)

**Bathroom** 10'7 x 5 (3.23m x 1.52m)

ENTRANCE FLOOR APPROX. FLOOR AREA 369 SQ.FT. (34.3 SQ.M.) 1ST FLOOR APPROX. FLOOR AREA 336 SQ.FT. (31.2 SQ.M.)

## TOTAL APPROX. FLOOR AREA 705 SQ.FT. (65.5 SQ.M.)

Whilst every attempt has been made to ensure the accuracy of the floor plan contained here, measurements of doors, windows, rooms and any other items are approximate and no responsibility is taken for any error, omission, or mis-statement. This plan is for illustrative purposes only and should be used as such by any prospective purchaser. The services, systems and appliances shown have not been tested and no guarantee as to their operability or efficiency can be given