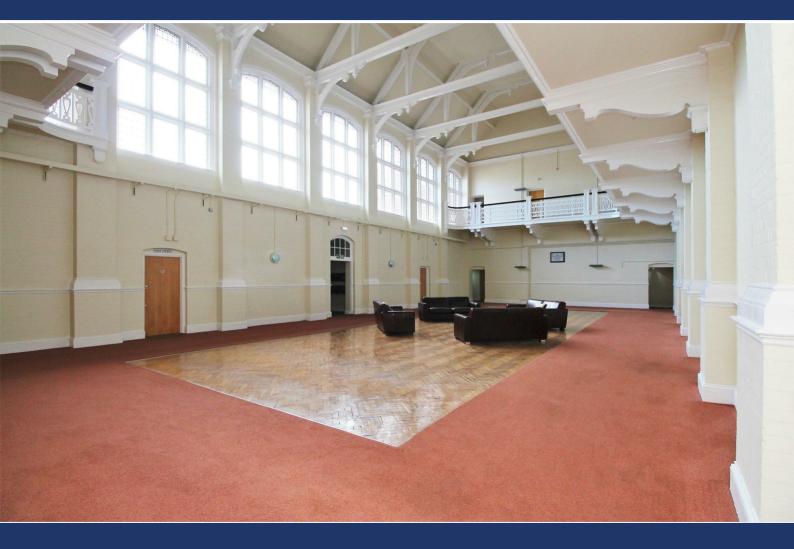

Upon entering this property which is positioned behind gates, you will be greeted by a large communal area which is an integral part of this unique building.

Internally this first floor flat is laid over over two levels and boasts spacious living accommodation throughout.

On the ground floor is an open plan lounge/kitchen diner which is heart of the home. A great space for entertaining guests in.

On the second floor are two separate bedrooms with one having a private en suite shower room and a further bathroom off the hallway.