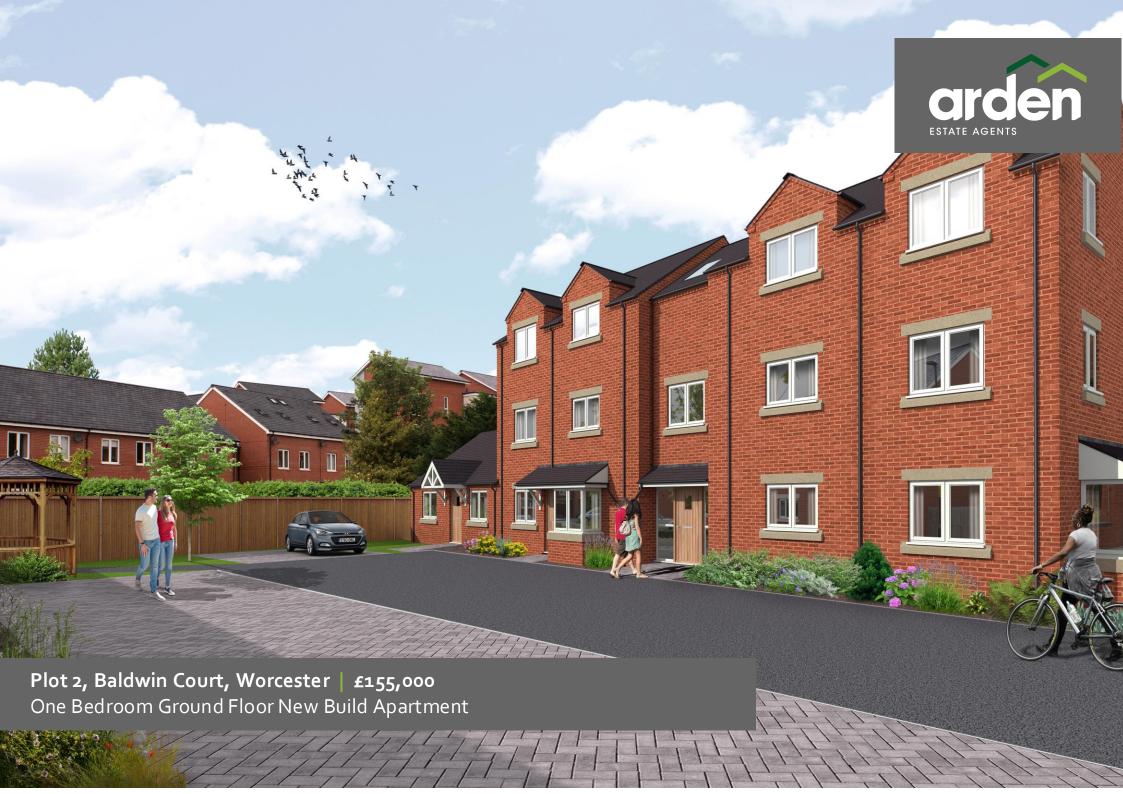

# **Description:**

A luxury ground floor apartment with its own private entrance and allocated parking. This stylish new property offers generous space with an excellent finish. In brief the property comprises, private entrance, open plan living/kitchen space, double bedroom and bathroom. The property benefits from having WIFI controlled underfloor heating, double glazing with bay window to living area, some built in kitchen appliances and oak interior composite doors. Completion estimated to be for Christmas.

#### Location:

Baldwin Court is a new development situated by St Georges Lane which is conveniently located close to amenities such as shops, doctor's surgery and Gheluvelt Park. There are several bus stops which can take you right into city where you have everything the City has to offer. There are also canal walks nearby as well as Perdiswell Leisure Centre