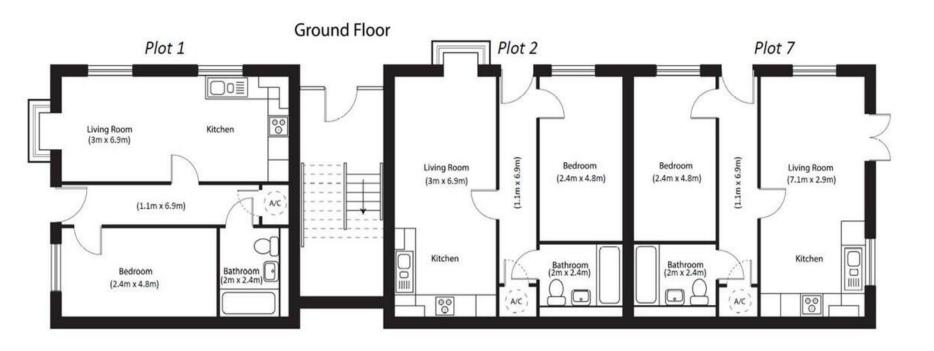

# **Description:**

A luxury ground floor apartment with its own private entrance and allocated parking. This stylish new property offers generous space with an excellent finish. In brief the property comprises, private entrance, open plan living/kitchen space, double bedroom and bathroom. The property benefits from having WIFI controlled underfloor heating, double glazing with bay window to living area, some built in kitchen appliances and oak interior composite doors. Completion estimated to be for Christmas.

Rooms:

**Entrance Hall** 

Open Plan Kitchen/Living Area:

Master Bedroom:

Bathroom:

# **Agent Note:**

Please note the measurements are a guide only as they are being built off plan so they cannot be held responsible if this changes.

EPC: Predicted B Council Tax Band: Tenure: Leasehold

For more information on Baldwin Court or to arrange a viewing, please call the Worcester Office on 01905 958290