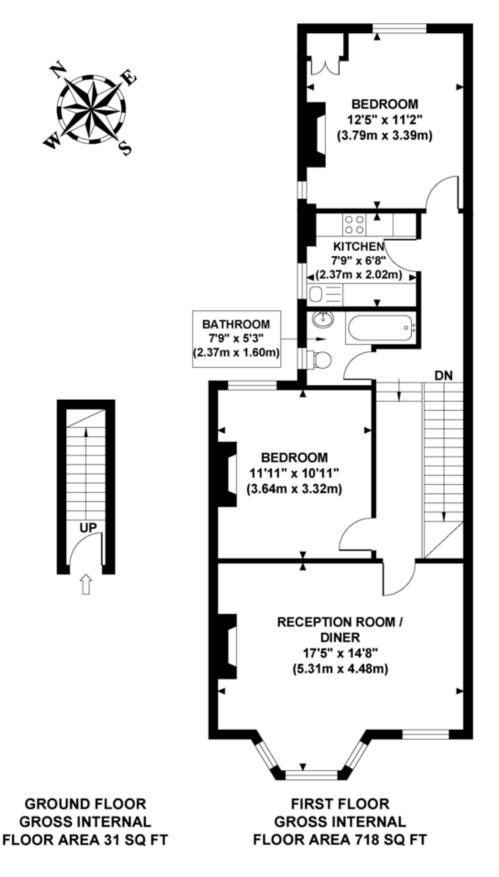

## **COLLEGE ROAD** Approximate Gross Internal Area 749 sq ft / 69.58 sq m

Although aurons attempt has been made to anouro accuracy

MONEY LAUNDERING REGULATIONS 2003: Intending purchasers will be asked to produce identification documentation at a later stage and we would ask for your co-operation in order that there will be no delay in agreeing the sale.