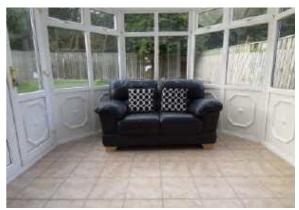

# Conservatory 10'4 x 9'11 (3.15m x 3.02m)

Has tiled floor and UPVC french doors leading onto the rear garden.