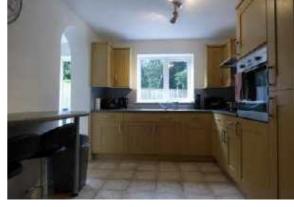

#### Kitchen 11'4 x 9'3 (3.45m x 2.82m)

Has a stunning range of fitted wall and base units, laminate work surfaces, inset sink unit, built in electric oven, gas hob and stainless steel extractor canopy, breakfast bar, part tiled walls and central heating radiator.

**Kitchen** 