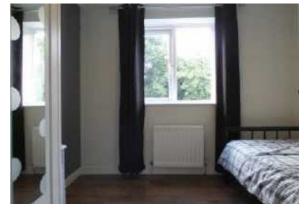

## Bedroom 2 10'8 x 8'10 (3.25m x 2.69m)

Has laminate flooring, coved ceiling and central heating radiator.

# Bedroom 3 9'1 x 7'5 (2.77m x 2.26m)

Has coved ceiling, laminate flooring and central heating radiator.