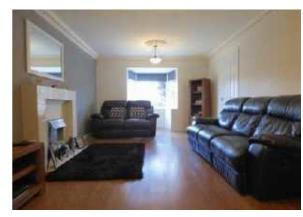

## Lounge 19'11 x 11'9 (6.07m x 3.58m)

Has bay window, laminate flooring, contemporary fire surround inset with electric fire, coved ceiling and central heating radiator.