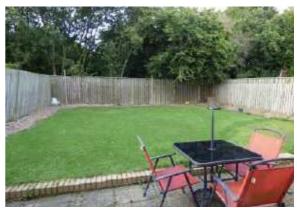

## Exterior

To the front there is a lawned area and driveway for off road parking leading onto the garage, which has power and lighting. To the rear is a patio area and lawned private garden.