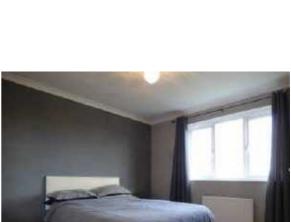

# Bedroom 1 12'0 x 11'5 (3.66m x 3.48m)

Has laminate flooring, coved ceiling, central heating radiator and en suite.

## Bedroom 2 10'8 x 8'10 (3.25m x 2.69m)

Has laminate flooring, coved ceiling and central heating radiator.

# Bedroom 3 9'1 x 7'5 (2.77m x 2.26m)

Has coved ceiling, laminate flooring and central heating radiator.