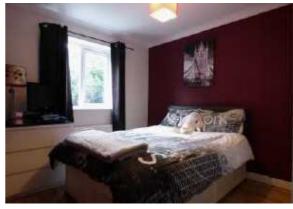

# Bedroom 1 12'0 x 11'5 (3.66m x 3.48m)

Has laminate flooring, coved ceiling, central heating radiator and en suite.

## Bedroom 2 10'8 x 8'10 (3.25m x 2.69m)

Has laminate flooring, coved ceiling and central heating radiator.

# Bedroom 3 9'1 x 7'5 (2.77m x 2.26m)

Has coved ceiling, laminate flooring and central heating radiator.