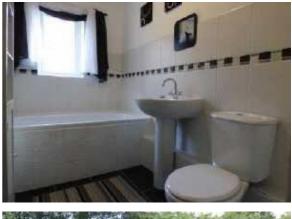

## Bathroom WC

Has white suite comprising; panelled bath, hand wash basin, WC, heated towel radiator, part tiled walls, tiled floor and coved ceiling.