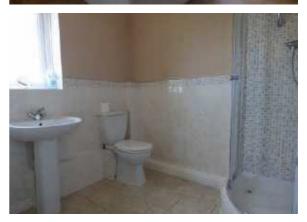

## Bathroom WC

Has white suite comprising; panelled bath, hand wash basin, WC, heated towel radiator, part tiled walls, tiled floor and coved ceiling.