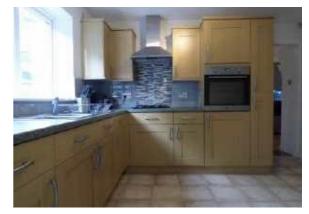

#### Kitchen 11'4 x 9'3 (3.45m x 2.82m)

Has a stunning range of fitted wall and base units, laminate work surfaces, inset sink unit, built in electric oven, gas hob and stainless steel extractor canopy, breakfast bar, part tiled walls and central heating radiator.

**Kitchen** 