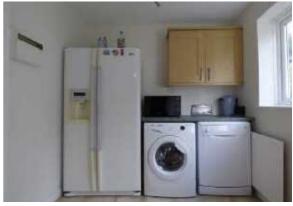

## Utility 7'10 x 7'8 (2.39m x 2.34m)

Has matching range of wall units, laminate work surfaces, plumbing for automatic washing machine and dishwasher, central heating radiator, UPVC entrance door leading onto the rear garden and access to the garage.

s to the garage.