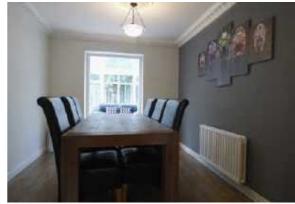

## Dining Room 11'4 x 9'0 (3.45m x 2.74m)

Has laminate flooring, coved ceiling, central heating radiator and UPVC french doors leading onto the conservatory.