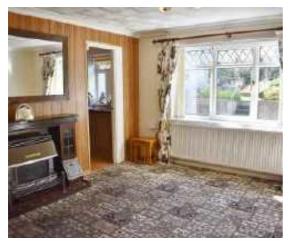

# LOUNGE

Double glazed window to rear, gas fireplace, wood panelling, radiator, coving, door to: