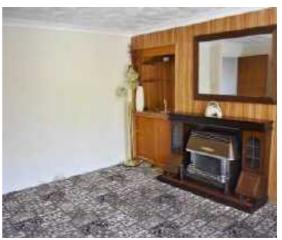

# LOUNGE

Double glazed window to rear, gas fireplace, wood panelling, radiator, coving, door to: