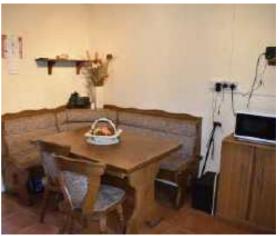

# KITCHEN AREA

Enter via double glazed door, double glazed window to front, base unit and storage cupboard, gas cooker, tiled walls and flooring.

#### KITCHEN/DINER

Double glazed window to rear, base units with stainless steel sink and drainer, storage cupboard, part tiled walls, tiled flooring, radiator, door to: