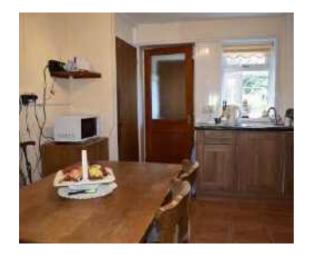

# KITCHEN AREA

Enter via double glazed door, double glazed window to front, base unit and storage cupboard, gas cooker, tiled walls and flooring.

#### KITCHEN/DINER

Double glazed window to rear, base units with stainless steel sink and drainer, storage cupboard, part tiled walls, tiled flooring, radiator, door to: