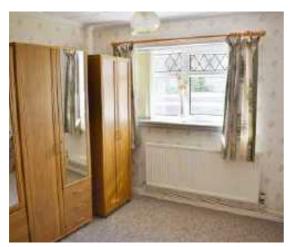

# **BEDROOM ONE**

Double glazed window to rear, radiator, coving, storage cupboard housing combination boiler.

#### **BEDROOM TWO**

Double glazed window to rear, radiator, coving.