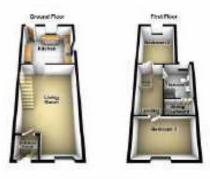

## LIVING ROOM

22'9 x 11'7 (72'2" x 36'1")

Double glazed window to front. Stairs to first floor. Two radiators. Door leading into:-

# FIRST FLOOR LANDING

Carpeted flooring. Doors leading into:-

#### **BEDROOM ONE**

14'7 x 11'1 (45'11" x 36'1") Double glazed window to front. Radiator. Carpeted flooring.

# **BEDROOM TWO**

14'1 x 7'7 (45'11" x 23'0") Double glazed window to rear. Radiator. Carpeted flooring.

#### **BATHROOM**

Three piece suite comprising of:- white wash hand basin, low level w.c. And shower cubicle with glass screen and electric shower over. Tiled walls. Radiator. Airing cupboard housing hot water tank. Double glazed window to rear.