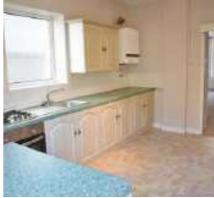

#### **KITCHEN**

14'3 x 11'6 (45'11" x 36'1")
Comprising of wall and base wall units with worktop over.
Stainless steel sink with mixer and drainer. Integrated electric oven with four ring gas hob over. Wall mounted gas boiler. Plumbing for washing machine. Space for fridge freezer. Radiator. Lino flooring. Double glazed door to rear leading to garden.
Double glazed windows to side and rear.