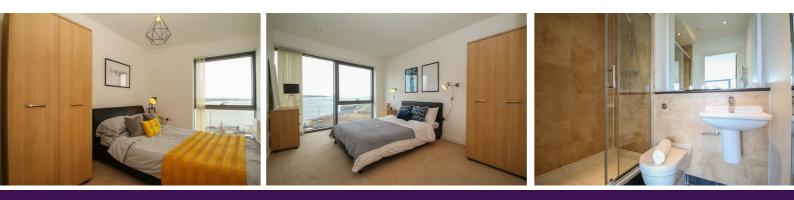

This apartment is absolutely spot-on. Inside you'll find a bright open-plan kilcherv/ounge/dining room with huge windows. The kitchen is super-sleek with wooden flooring, white cabinets, chrome handles and an integrated hob/oven. The bedrooms are good sized doubles with plush carpeting underfoot - the perfect haven to relax away from the hustle and bustle of the city - and the modern, tied bathroom is equally as luxurious.