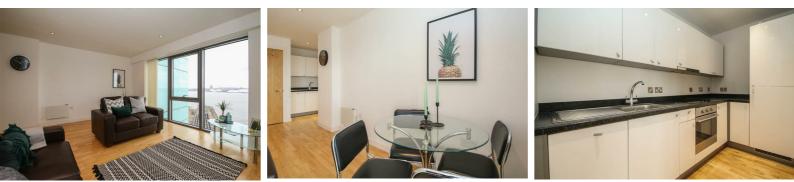

This apartment is absolutely spot-on. Inside you'll find a bright open-plan kilcherv/ounge/dining room with huge windows. The kitchen is super-sleek with wooden flooring, white cabinets, chrome handles and an integrated hob/oven. The bedrooms are good sized doubles with plush carpeting underfoot - the perfect haven to relax away from the hustle and bustle of the city - and the modern, tied bathroom is equally as luxurious.