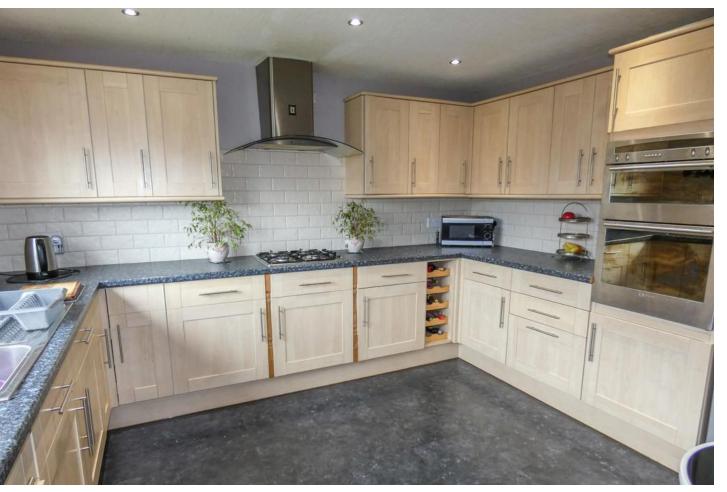

Accommodation comprises of a spacious and inviting lounge which is flooded with natural light from the window overlooking the front of the property. Double doors open in to the dining room which can easily accommodate a large table and chairs. The well appointed kitchen has a good arrangement of base and wall mounted units with contrasting work surfaces and splash-back, a door leads into the enclosed rear garden. The family room will be a welcome addition with families looking for more living space, this room could also be utilised as a 5th ground floor bedroom. On the first floor there are 4 good sized bedrooms and a bathroom. The master bedroom benefits from a fantastic walk-in wardrobe and an ensuite shower room.