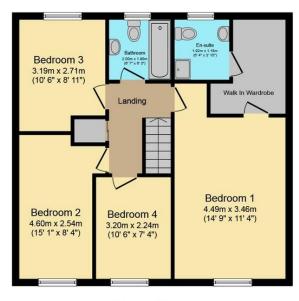

### **Ground Floor**

Floor area 68.0 sq. m. (732 sq. ft.) approx

**First Floor** 

Floor area 68.0 sq. m. (732 sq. ft.) approx

Total floor area 136.0 sq. m. (1,464 sq. ft.) approx

This plan is for illustration purposes only and may not be representative of the property. Plan not to scale.

#### MASTER BEDROOM

14' 8" x 11' 4" (4.49m x 3.46m)

#### BEDROOM 3

10' 5" x 8' 10" (3.19m x 2.71m)

#### **BEDROOM 4**

10' 5" x 7' 4" (3.20m x 2.24m)

#### **BATHROOM**

6' 6" x 6' 2" (2.0m x 1.9m)

4 Grant Street, Inverness, IV3 8BL www.homesweethomemoves.co.uk 01463 710151

 $he {\it llo} @ homes we ethome moves. co.u$ 

′

Agents Note: Whilst every care has been taken to prepare these particulars, they are for guidance purposes only. All measurements are approximate are for general guidance purposes only and whilst every care has been taken to ensure their accuracy, they should not be relied upon and potential buy ers/tenants are advised to reduced the measurements