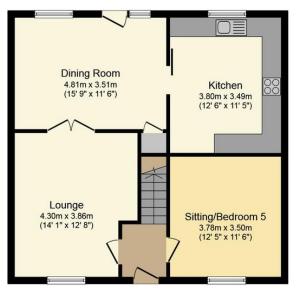

### **Ground Floor**

Floor area 68.0 sq. m. (732 sq. ft.) approx

**First Floor** 

Floor area 68.0 sq. m. (732 sq. ft.) approx

Total floor area 136.0 sq. m. (1,464 sq. ft.) approx

This plan is for illustration purposes only and may not be representative of the property. Plan not to scale.

#### **DINING ROOM**

15' 9" x 11' 6" (4.81m x 3.51m)

12' 5" x 11' 5" (3.80m x 3.49m)

### **FAMILY ROOM / BEDROOM 5**

12' 4" x 11' 5" (3.78m x 3.50m)