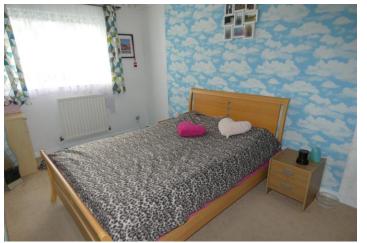

#### BEDROOM 2

12' 5" x 9' 3" (3.8m x 2.84m)

#### BEDROOM 3

10' 5" x 8' 10" (3.19m x 2.71m)

#### **BEDROOM 4**

10' 5" x 7' 4" (3.20m x 2.24m)