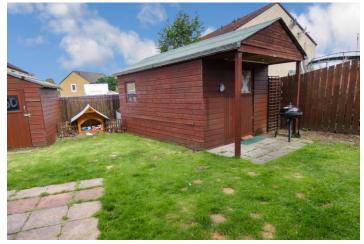

There are gardens to the front and rear of the property. The rear garden is mainly laid to grass with a patio area which is perfect for alfresco dining and entertaining or simply relaxing. Allocated parking can be found to the front of the property.