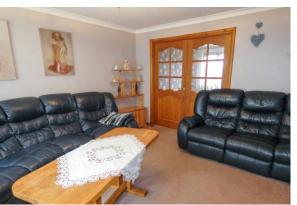

#### LOUNGE

14' 1" x 12' 7" (4.30m x 3.86m)

**KITCHEN** 

#### **DINING ROOM**

15' 9" x 11' 6" (4.81m x 3.51m)