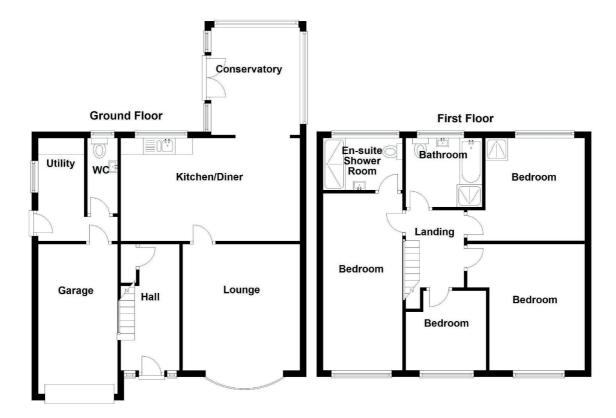

Having undergone a programme of modernisation and improvements works by the current vendors is this immaculately presented 4 bedroom semi detached family home. Occupying a pleasant position in the much sought after area of Netherton, it would make an ideal purchase for the young and growing family or professional couple alike. The property has been extended from its original form and having a fantastic master suite with en suite shower room, together with conservatory to the rear. There is a high specification open plan dining kitchen with an array of integrated appliances ideally suited to modern family living. Enjoying pleasant views to the rear, the property must be viewed internally to appreciate the accommodation which comprises in brief:entrance hall, lounge, dining kitchen, conservatory, cloakroom/WC, utility area, first floor landing, 4 bedrooms, en suite to master and 4 piece family bathroom. Energy Rating: D

#### The accommodation briefly comprises:-

#### **Entrance Hall**

Having a central heating radiator and a useful understairs storage cupboard.

#### Lounge

3.99m x 3.68m (13'1" x 12'1")

This well proportioned reception room has a uPVC double glazed bow window, central heating radiator and a living flame gas fire with marble backdrop and hearth.

**Dining Kitchen** 5.64m x 3.45m (18'6" x 11'4")

#### **Dining Kitchen**

Being fitted with a matching range of high gloss wall and base units with wood effect working surface over, a 1½ bowl ceramic sink with side drainer and mixer tap and integrated appliances including a 4 ring induction hob with overhead extractor, a separate double electric oven, microwave and dishwasher. There are ceiling spotlights, part tiled walls and a centre island with breakfast bar. To the dining area there is a central heating radiator and open access into the conservatory.

#### Conservatory

3.20m x 2.77m (10'6" x 9'1")

Being of dwarf wall and uPVC double glazed construction, there are a set of French doors which access the rear garden and ceiling spotlights.

#### Cloakroom/WC

Furnished with a modern 2 piece white suite incorporating low flush WC and wash hand basin with mixer tap. A chrome ladder style central heating towel rail and uPVC double glazed window.

#### **Utility Area**

Having wall and base units, space for a washing machine and a wall mounted combination boiler housed within a cupboard. A door gives access to the integral garage.

#### **FIRST FLOOR:**

#### Landing

#### Bathroom

Furnished with a 4 piece white suite incorporating low flush WC, vanity unit wash hand basin with mixer tap, panelled bath with mixer tap and a frosted glass shower cubicle with thermostatic mixer shower, central heating towel rail, ceiling spotlights, extractor fan and glitter effect cladding to the walls.

#### Master Bedroom

5.64m x 2.44m (18'6" x 8'0")

This well proportioned room has a range of fitted furniture including wardrobes and drawers, ceiling spotlights, uPVC double glazed window, central heating radiator and loft access point.

#### **En suite Shower Room**

Furnished with a modern 3 piece white suite incorporating low flush WC, vanity wash hand basin with mixer tap and larger style shower cubicle with frosted glass shower screen and thermostatic mixer shower with rainwater shower head. There are ceiling spotlights, tiled effect cladding to the walls, uPVC double glazed window, central heating towel rail and extractor fan.

#### Bedroom 2

3.56m x 3.38m (11'8" x 11'1")

Situated to the rear of the property and enjoying far reaching views. There is a uPVC double glazed window, central heating radiator and a bank of fitted wardrobes with sliding mirrored doors.

#### **Bedroom 3**

4.11m x 3.10m (13'6" x 10'2") Having a central heating radiator and uPVC double glazed window.

#### **Bedroom 4**

 $2.74m \times 2.44m (9'0" \times 8'0")$ Situated to the front of the property, having a central heating radiator and uPVC double glazed window.