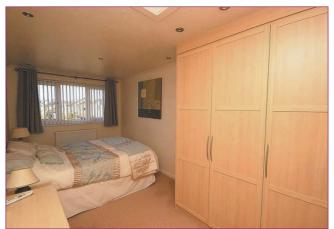

#### Master Bedroom

5.64m x 2.44m (18'6" x 8'0")

This well proportioned room has a range of fitted furniture including wardrobes and drawers, ceiling spotlights, uPVC double glazed window, central heating radiator and loft access point.