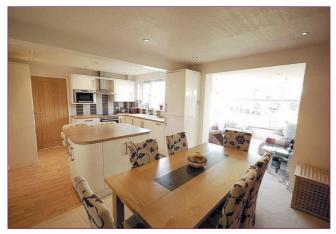

#### **Dining Kitchen**

Being fitted with a matching range of high gloss wall and base units with wood effect working surface over, a 1½ bowl ceramic sink with side drainer and mixer tap and integrated appliances including a 4 ring induction hob with overhead extractor, a separate double electric oven, microwave and dishwasher. There are ceiling spotlights, part tiled walls and a centre island with breakfast bar. To the dining area there is a central heating radiator and open access into the conservatory.