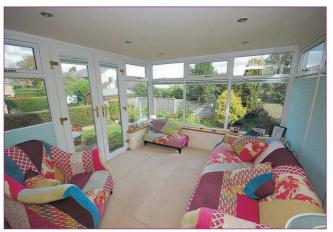

#### Conservatory

3.20m x 2.77m (10'6" x 9'1")

Being of dwarf wall and uPVC double glazed construction, there are a set of French doors which access the rear garden and ceiling spotlights.