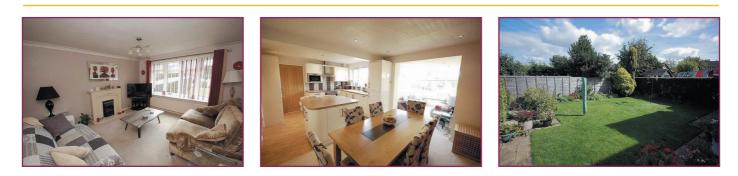

#### Lounge

3.99m x 3.68m (13'1" x 12'1")

This well proportioned reception room has a uPVC double glazed bow window, central heating radiator and a living flame gas fire with marble backdrop and hearth.

#### **Dining Kitchen**

Being fitted with a matching range of high gloss wall and base units with wood effect working surface over, a 1½ bowl ceramic sink with side drainer and mixer tap and integrated appliances including a 4 ring induction hob with overhead extractor, a separate double electric oven, microwave and dishwasher. There are ceiling spotlights, part tiled walls and a centre island with breakfast bar. To the dining area there is a central heating radiator and open access into the conservatory.

#### **OUTSIDE:**

To the front of the property there is a double width tarmacadam parking apron and lawned garden with mature shrubs and trees. To the rear there is a flagged patio area, lawned garden and further mature shrubs.