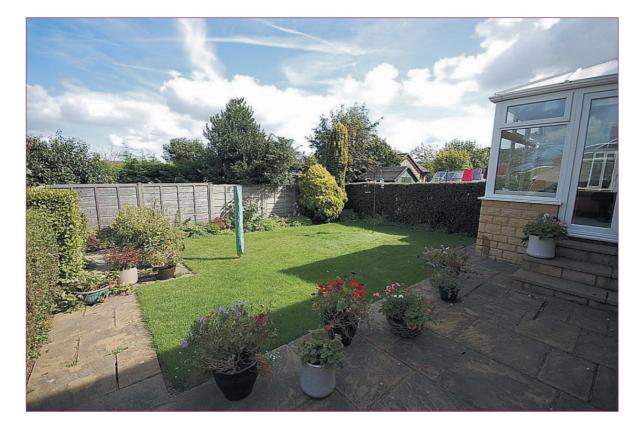

#### **OUTSIDE:**

To the front of the property there is a double width tarmacadam parking apron and lawned garden with mature shrubs and trees. To the rear there is a flagged patio area, lawned garden and further mature shrubs.