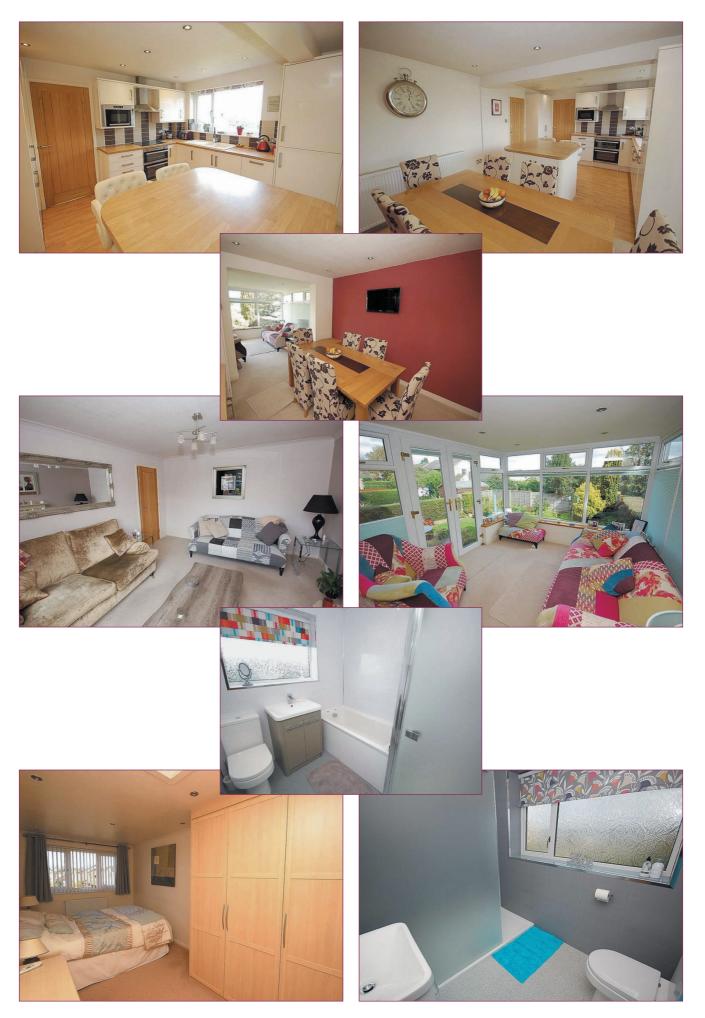

#### **Dining Kitchen**

Being fitted with a matching range of high gloss wall and base units with wood effect working surface over, a 1½ bowl ceramic sink with side drainer and mixer tap and integrated appliances including a 4 ring induction hob with overhead extractor, a separate double electric oven, microwave and dishwasher. There are ceiling spotlights, part tiled walls and a centre island with breakfast bar. To the dining area there is a central heating radiator and open access into the conservatory.

#### Conservatory

3.20m x 2.77m (10'6" x 9'1")

Being of dwarf wall and uPVC double glazed construction, there are a set of French doors which access the rear garden and ceiling spotlights.

#### Bathroom

Furnished with a 4 piece white suite incorporating low flush WC, vanity unit wash hand basin with mixer tap, panelled bath with mixer tap and a frosted glass shower cubicle with thermostatic mixer shower, central heating towel rail, ceiling spotlights, extractor fan and glitter effect cladding to the walls.

#### Master Bedroom

5.64m x 2.44m (18'6" x 8'0")

This well proportioned room has a range of fitted furniture including wardrobes and drawers, ceiling spotlights, uPVC double glazed window, central heating radiator and loft access point.

#### **En suite Shower Room**

Furnished with a modern 3 piece white suite incorporating low flush WC, vanity wash hand basin with mixer tap and larger style shower cubicle with frosted glass shower screen and thermostatic mixer shower with rainwater shower head. There are ceiling spotlights, tiled effect cladding to the walls, uPVC double glazed window, central heating towel rail and extractor fan.