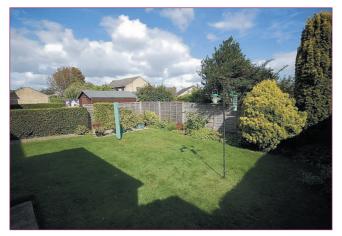

#### **OUTSIDE:**

To the front of the property there is a double width tarmacadam parking apron and lawned garden with mature shrubs and trees. To the rear there is a flagged patio area, lawned garden and further mature shrubs.