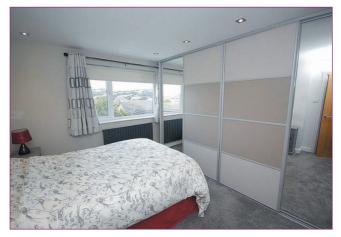

#### Master Bedroom

5.64m x 2.44m (18'6" x 8'0")

This well proportioned room has a range of fitted furniture including wardrobes and drawers, ceiling spotlights, uPVC double glazed window, central heating radiator and loft access point.