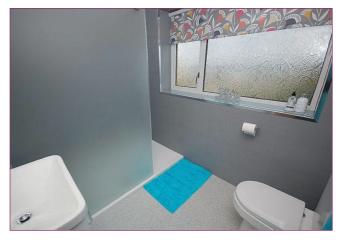

#### **En suite Shower Room**

Furnished with a modern 3 piece white suite incorporating low flush WC, vanity wash hand basin with mixer tap and larger style shower cubicle with frosted glass shower screen and thermostatic mixer shower with rainwater shower head. There are ceiling spotlights, tiled effect cladding to the walls, uPVC double glazed window, central heating towel rail and extractor fan.