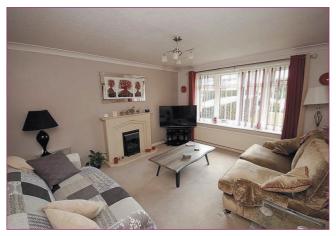

#### Lounge

3.99m x 3.68m (13'1" x 12'1")

This well proportioned reception room has a uPVC double glazed bow window, central heating radiator and a living flame gas fire with marble backdrop and hearth.