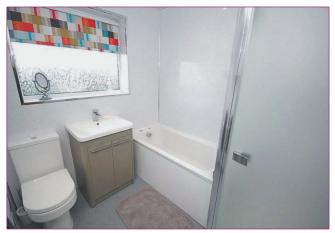

#### Bathroom

Furnished with a 4 piece white suite incorporating low flush WC, vanity unit wash hand basin with mixer tap, panelled bath with mixer tap and a frosted glass shower cubicle with thermostatic mixer shower, central heating towel rail, ceiling spotlights, extractor fan and glitter effect cladding to the walls.