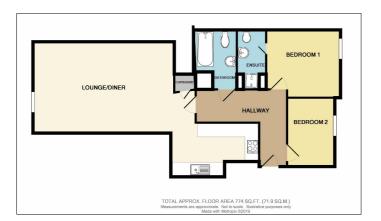

### **Entrance Hallway**

Laminate flooring. Video entry phone. Doors leading to both bedrooms, bathroom and living room/kitchen

# Master Bedroom 2.6m x 3.5m (8'6" x 11'6")

Double glazed window internally facing. Electric heater. High ceilings with exposed beams and cast iron

# supports. Built in wardrobe

#### Ensuite

Walk in shower, wash hand basin and w.c Chrome heated towel rail, tiled floor and fitted mirror.

# Bedroom Two 2.2m x 3.2m (7'3" x 10'6")

Double glazed window. Electric heater. High ceilings with exposed beams and cast iron supports.

### **Bathroom**

Three piece suite with panelled bath, wash hand basin and w.c Part tiled walls and chrome heated towel rail.