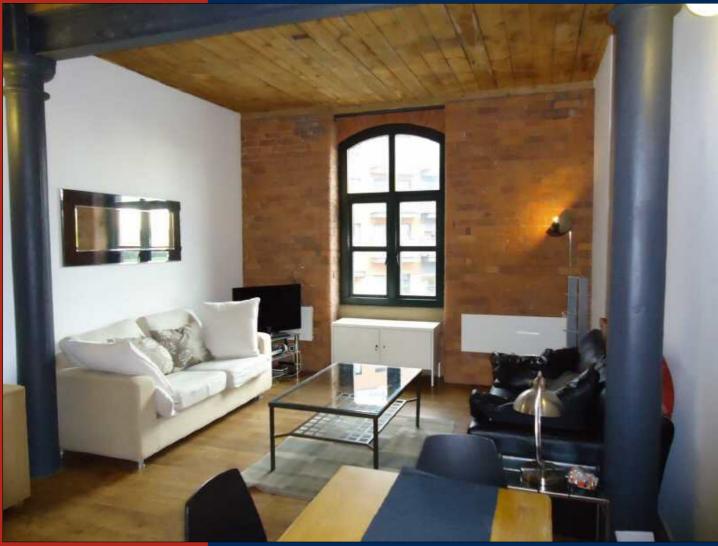

# Living Room 6.8m x 4.1m (22'4" x 13'5")

Two double glazed windows, Exposed brickwork, High ceilings with exposed beams and cast iron supports. TV point, laminate flooring and electric heater. Open through

# Kitchen 2.6m x 3.6m (8'6" x 11'10")

The kitchen has wall and base units with stainless sink unit, oven, hob, extractor hood, dishwasher. Laminate flooring