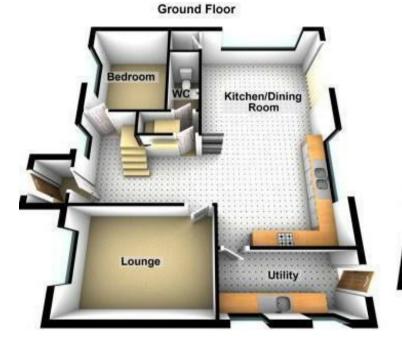

ñ

The state of the second

Entrance Hall

1<sup>10</sup>.1

0

Study / Bedroom 10'8 x 8'8

Reception Room / Bedroom 13'10 x 9'10

Open Plan Kitchen / Dining / Family Room 26'1 max x 25'1 Utility Room 12'4 x 5'9

Ground Floor WC

First Floor Landing

Master Bedroom 13'5 x 10'09

n Suite Shower Room

Bedroom 2 13'4 x 9'10

Bedroom 3 10' x 8'5

Family Bathroom

Rear Garden

Detached Single Garage