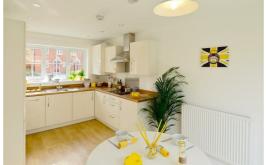

If comfort, plenty of space and contemporary features tick your boxes, the Trent could be the one. Walking straight into the hallway, you'll find the large, comfortable living room to one side and a WC to the other side. Across the hall is the welcoming open-plan kitchen and dining area. Spacious and airy, the French windows let in plenty of natural light and also lead you out into the private garden. Ideal for outdoor entertaining. There's storage space downstairs too.