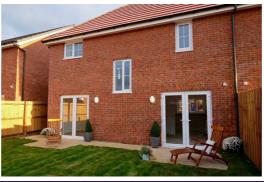

If comfort, plenty of space and contemporary features tick your boxes, the Trent could be the one. Walking straight into the hallway, you'll find the large, comfortable living room to one side and a WC to the other side. Across the hall is the welcoming open-plan kitchen and dining area. Spacious and airy, the French windows let in plenty of natural light and also lead you out into the private garden. Ideal for outdoor entertaining. There's storage space downstairs too.