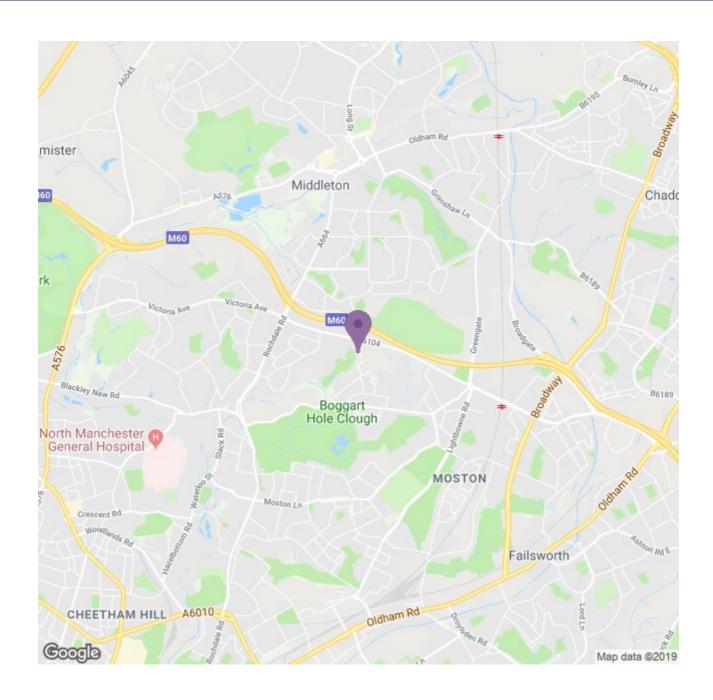

## Willow Moss Drive, Manchester

## £850 PCM

Welcome to Diffent homes at Hall Moss Farm. Hall Moss Farm is a new build development existing of 59 spacious family homes located near to Blackley and just 3 miles to Manchester city centre. This is the perfect location for families and couples looking for a location with great plenty of leisure facilities.