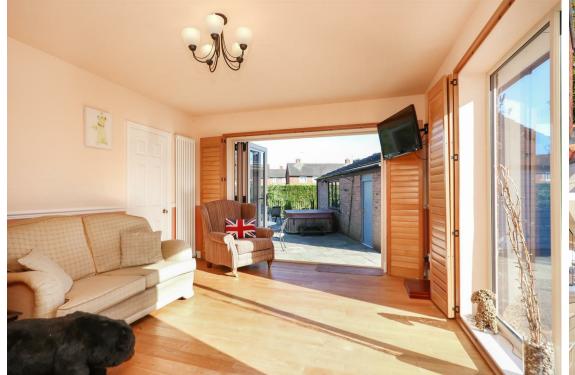

The property comprises of a spacious entrance hallway, bay-fronted lounge with feature fireplace, stylish kitchen with solid worktops, a separate utility room, 2 good sized bedrooms including a master with en-suite, downstairs study and a garden room with tonnes of natural light. 99 also benefits from an occasional use loft conversion which the current vendors use as a further bedroom and bathroom.