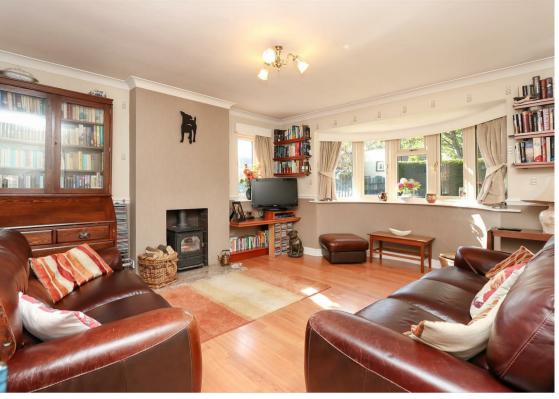

The property comprises of a spacious entrance hallway, bay-fronted lounge with feature fireplace, stylish kitchen with solid worktops, a separate utility room, 2 good sized bedrooms including a master with en-suite, downstairs study and a garden room with tonnes of natural light. 99 also benefits from an occasional use loft conversion which the current vendors use as a further bedroom and bathroom.