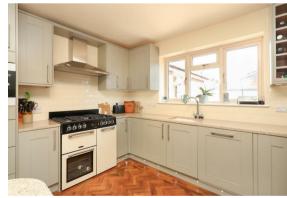

The property comprises of a spacious entrance hallway, bay-fronted lounge with feature fireplace, stylish kitchen with solid worktops, a separate utility room, 2 good sized bedrooms including a master with en-suite, downstairs study and a garden room with tonnes of natural light. 99 also benefits from an occasional use loft conversion which the current vendors use as a further bedroom and bathroom.