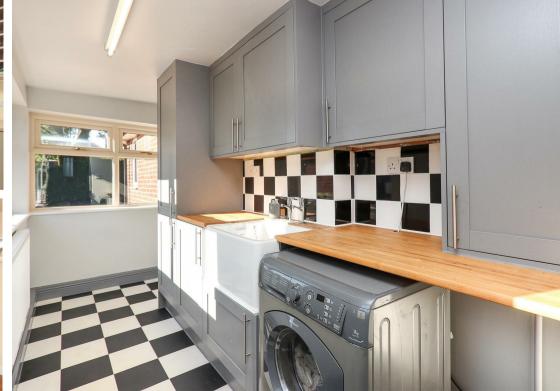

The property comprises of a spacious entrance hallway, bay-fronted lounge with feature fireplace, stylish kitchen with solid worktops, a separate utility room, 2 good sized bedrooms including a master with en-suite, downstairs study and a garden room with tonnes of natural light. 99 also benefits from an occasional use loft conversion which the current vendors use as a further bedroom and bathroom.