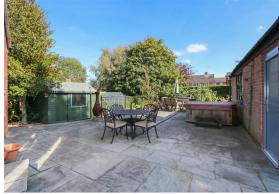

The property comprises of a spacious entrance hallway, bay-fronted lounge with feature fireplace, stylish kitchen with solid worktops, a separate utility room, 2 good sized bedrooms including a master with en-suite, downstairs study and a garden room with tonnes of natural light. 99 also benefits from an occasional use loft conversion which the current vendors use as a further bedroom and bathroom.