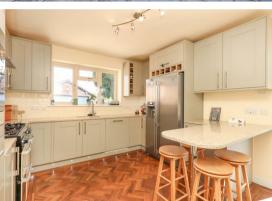

The property comprises of a spacious entrance hallway, bay-fronted lounge with feature fireplace, stylish kitchen with solid worktops, a separate utility room, 2 good sized bedrooms including a master with en-suite, downstairs study and a garden room with tonnes of natural light. 99 also benefits from an occasional use loft conversion which the current vendors use as a further bedroom and bathroom.