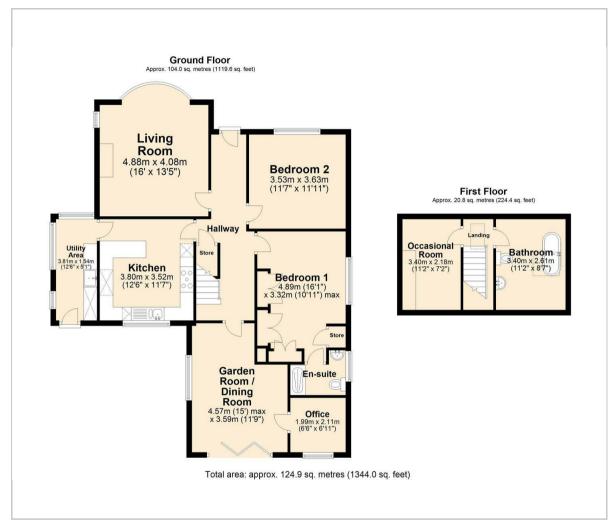

42

··3D TOUR·· £270,000 - £280,000 (Guide price) Situated in private gated grounds, within the desirable Chesterfield suburb of Tupton is 99 Nethermoor Road, an attractive bayfronted and extended detached bungalow, offering ample living accommodation and benefiting from an occasional room loft conversion, stunning grounds and a detached double garage.

The property comprises of a spacious entrance hallway, bay-fronted lounge with feature fireplace, stylish kitchen with solid worktops, a separate utility room, 2 good sized bedrooms including a master with en-suite, downstairs study and a garden room with tonnes of natural light. 99 also benefits from an occasional use loft conversion which the current vendors use as a further bedroom and bathroom.

























#### Floor Plan



## **Viewing**

Please contact our Dales and Peaks Office on 01246 567540

if you wish to arrange a viewing appointment for this property or require further information.

These particulars, whilst believed to be accurate are set out as a general outline only for guidance and do not constitute any part of an offer or contract. Intending purchasers should not rely on them as statements of representation of fact, but must satisfy themselves by inspection or otherwise as to their accuracy. No person in this firms employment has the authority to make or give any representation or warranty in respect of the property.

#### Area Map



# **Energy Efficiency Graph**