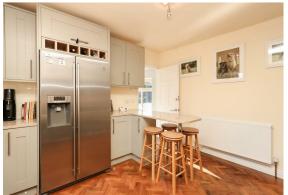

The property comprises of a spacious entrance hallway, bay-fronted lounge with feature fireplace, stylish kitchen with solid worktops, a separate utility room, 2 good sized bedrooms including a master with en-suite, downstairs study and a garden room with tonnes of natural light. 99 also benefits from an occasional use loft conversion which the current vendors use as a further bedroom and bathroom.