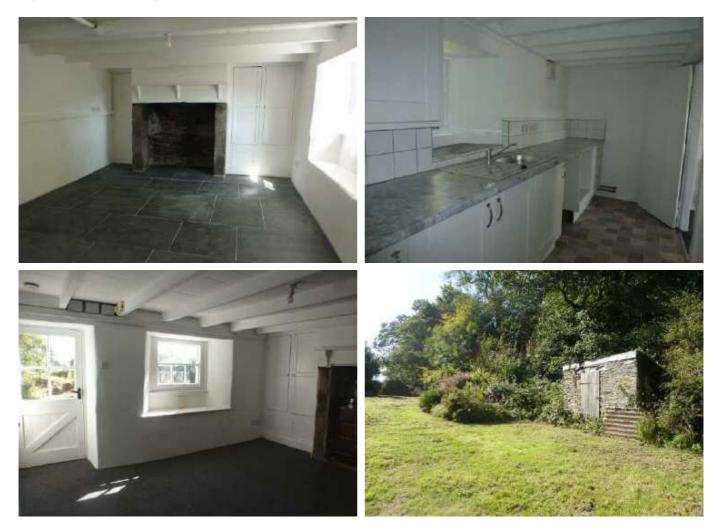

# **DINING ROOM**

Window to the front, built in cupboards, ornate fireplace, CO alarm, exposed ceiling beams, smoke alarm, radiator, door to:

#### **KITCHEN**

Newly fitted wall and base units with work surfaces and tiled splash backs above, space and plumbing for washing machine, stainless steel sink unit, window to the rear, wooden ceiling beams, vinyl flooring.

# LIVING ROOM

Slate tiled flooring, window to the front, radiator, built in cupboards, wooden ceilings beams, feature stone fireplace (ornate only), CO alarm, door to:

# OUTSIDE

The property is accessed via a gated entrance leading to parking for several cars and an open fronted garage. From here is driveway extension leading to a further entrance/exit further along the road.

There are mature gardens to the front of the cottage and beyond, with a stone built storage shed.