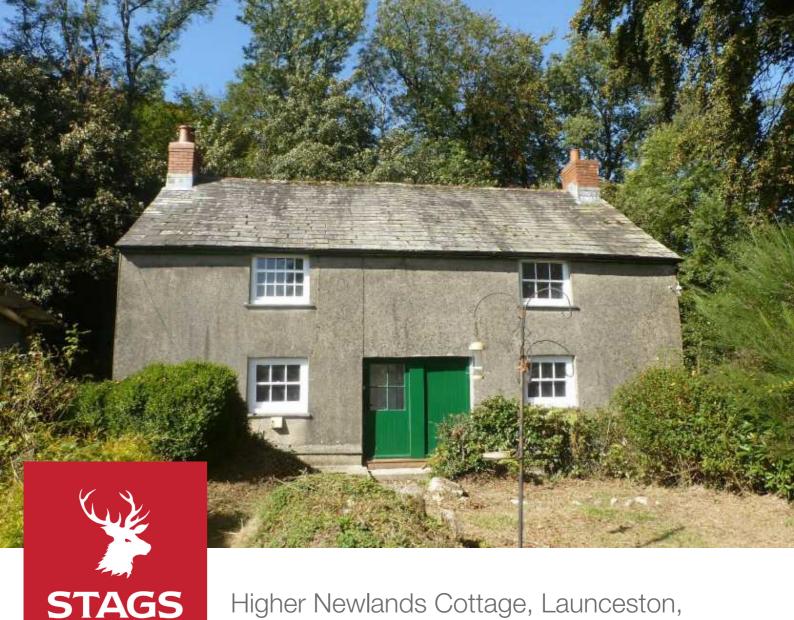

# Higher Newlands Cottage, Launceston, Cornwall, PL15 8PE

Newly refurbished, character cottage with large gardens. Available on a 12 month renewable tenancy.

Launceston 6 miles Bodmin 21 miles Camelford 13 miles

# OUTSIDE

The property is accessed via a gated entrance leading to parking for several cars and an open fronted garage. From here is driveway extension leading to a further entrance/exit further along the road.

There are mature gardens to the front of the cottage and beyond, with a stone built storage shed.