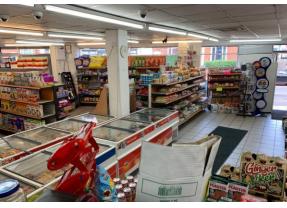

Well branded, the shop has clear modern signage displayed above aluminium steel framed shop front fitting. Internally being very well presented with modern shop fittings & lighting through-out. Central aisle gondolas with display fridges and freezers are spaced with a very professional layout. The main service counter is positioned to the front of the premises with a cigarette gantry behind. Storage is to the rear of the property having a separate Wc, kitchen facility and storage rooms.