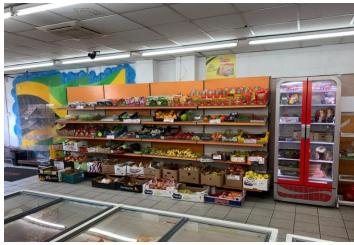

Well branded, the shop has clear modern signage displayed above aluminium steel framed shop front fitting. Internally being very well presented with modern shop fittings & lighting through-out. Central aisle gondolas with display fridges and freezers are spaced with a very professional layout. The main service counter is positioned to the front of the premises with a cigarette gantry behind. Storage is to the rear of the property having a separate Wc, kitchen facility and storage rooms.