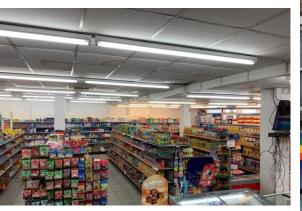

Well branded, the shop has clear modern signage displayed above aluminium steel framed shop front fitting. Internally being very well presented with modern shop fittings & lighting through-out. Central aisle gondolas with display fridges and freezers are spaced with a very professional layout. The main service counter is positioned to the front of the premises with a cigarette gantry behind. Storage is to the rear of the property having a separate Wc, kitchen facility and storage rooms.