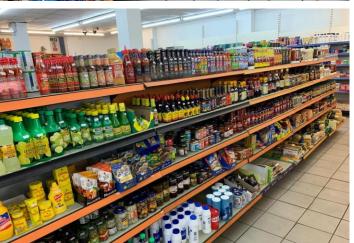

Well branded, the shop has clear modern signage displayed above aluminium steel framed shop front fitting. Internally being very well presented with modern shop fittings & lighting through-out. Central aisle gondolas with display fridges and freezers are spaced with a very professional layout. The main service counter is positioned to the front of the premises with a cigarette gantry behind. Storage is to the rear of the property having a separate Wc, kitchen facility and storage rooms.