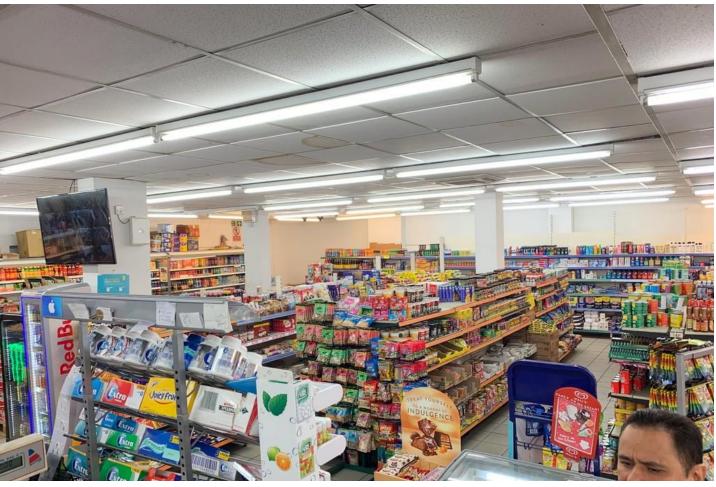

Well branded, the shop has clear modern signage displayed above aluminium steel framed shop front fitting. Internally being very well presented with modern shop fittings & lighting through-out. Central aisle gondolas with display fridges and freezers are spaced with a very professional layout. The main service counter is positioned to the front of the premises with a cigarette gantry behind. Storage is to the rear of the property having a separate Wc, kitchen facility and storage rooms.