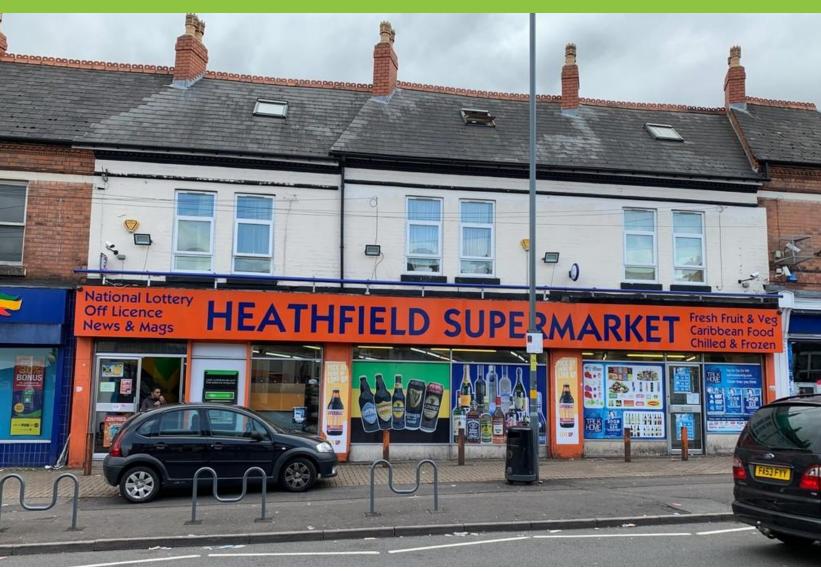

# Heathfield Road, Handsworth, Birmingham, B19 1JQ

Pam Estates Ltd are proud to bring to the market this leasehold off-licence / convenience store located within the Lozells area of Birmingham. The "Heathfield Supermarket" has a trading history on Heathfield Rd since 1998.

Heathfield Rd is located within a well populated area of private housing well linked with Birchfield Rd (A34). Parking is available close to the shop, with a loading and unloading area.

Well branded, the shop has clear modern signage displayed above aluminium steel framed shop front fitting. Internally being very well presented with modern shop fittings & lighting through-out. Central aisle gondolas with display fridges and freezers are spaced with a very professional layout. The main service counter is positioned to the front of the premises with a cigarette gantry behind. Storage is to the rear of the property having a separate Wc, kitchen facility and storage rooms.