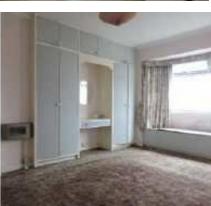

# **BEDROOM ONE**

15'3 x 9'7 (4.65m x 2.92m) Double glazed bay window to front, radiator, fitted wardrobes, coved ceiling.

# **BEDROOM THREE**

8'5 x 6'4 (2.57m x 1.93m) Double glazed window to front, radiator, fitted cupboards.