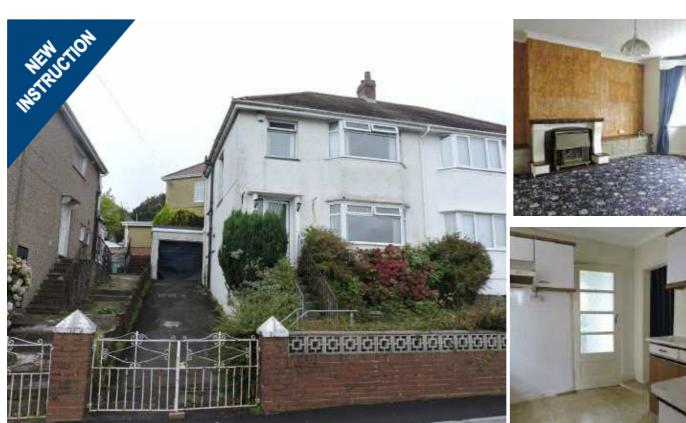

# 3 Brynawel Crescent, Treboeth SA5 9DN

# Offers in the region of £124,950

Three Bedroom Semi Detached Lounge/Dining Room Ground Floor W/C Gardens & Garage EPC tbc

# DESCRIPTION

We have pleasure in offering a semi detached property located in a sought after location in Treboeth which in our opinion has convenient access for schools, transport links, M4 Motorway and Swansea City centre.

With a little tlc this property could be an ideal family home.

Externally you have gardens both front and rear and gated driveway with parking to include a detached garage.

Viewing of this family home is considered a must to fully appreciate all that is on offer.

### LOUNGE

14' x 12'9 (4.27m x 3.89m) Double glazed bay window to front, radiator, gas fire, sliding doors to:

# **DINING ROOM**

9'8 x 8'5 (2.95m x 2.57m) Double glazed window to rear, radiator, coved ceiling, door to:

#### **KITCHEN**

10'6 / 7'3 x 8'9 (3.20m /2.21m x 2.67m)

Fitted with a range of wall and base units with roll top work surfaces, stainless steel sink with drainer, radiator, door to pantry, door to:

# EXTERNALLY

To the front there are steps leading to the entrance of the property with a raised garden laid to lawn with mature shrubs. Side access to the rear and **DETACHED SINGLE GARAGE**, we are advised this is mains connected. The rear enclosed garden is laid to lawn with mature shrubs.